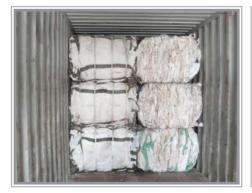

#### RECYCLING PLASTIC SCRAP AND TIRES

Plastic scrap recycling is one of our main business areas. We have developed advanced recycling, recovery, and reuse measures to improve our future through sustainable change. We specialize in recycling the following plastic waste. Also, we do moderate recycling of used tire waste and export them abroad.

- ► HDPE GRANULES
- ► LDPE GRANULES
- ▶ PVC REGRINDS
- ► ABS REGRINDS
- ► PS REGRINDS
- ► PC REGRINDS
- ► PET REGRINDS
- PET BALES
- PVC PIPES
- ▶ USED TIRES BUNDLES
- ▶ PP JUMBO BAGS

HDPE Granules

LDPE Granules

PVC Regrinds

ABS Regrinds

PS Regrinds

PC Regrinds

PET Regrinds

Pet Bales

PVC Pipes

PP Jumbo BAGS