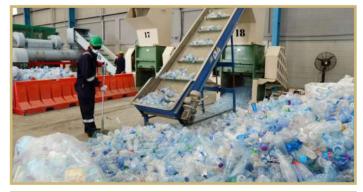

#### RECYCLING PLASTIC SCRAP AND TIRES

Plastic scrap recycling is one of our main business areas. We have developed advanced recycling, recovery, and reuse measures to improve our future through sustainable change. We specialize in recycling the following plastic waste. Also, we do moderate recycling of used tire waste and export them abroad.

- ► HDPE GRANULES
- ► LDPE GRANULES
- ▶ PVC REGRINDS
- ► ABS REGRINDS
- ► PS REGRINDS
- ► PC REGRINDS
- ► PET REGRINDS
- PET BALES
- PVC PIPES
- ▶ USED TIRES BUNDLES
- ▶ PP JUMBO BAGS

HDPE Granules

LDPE Granules