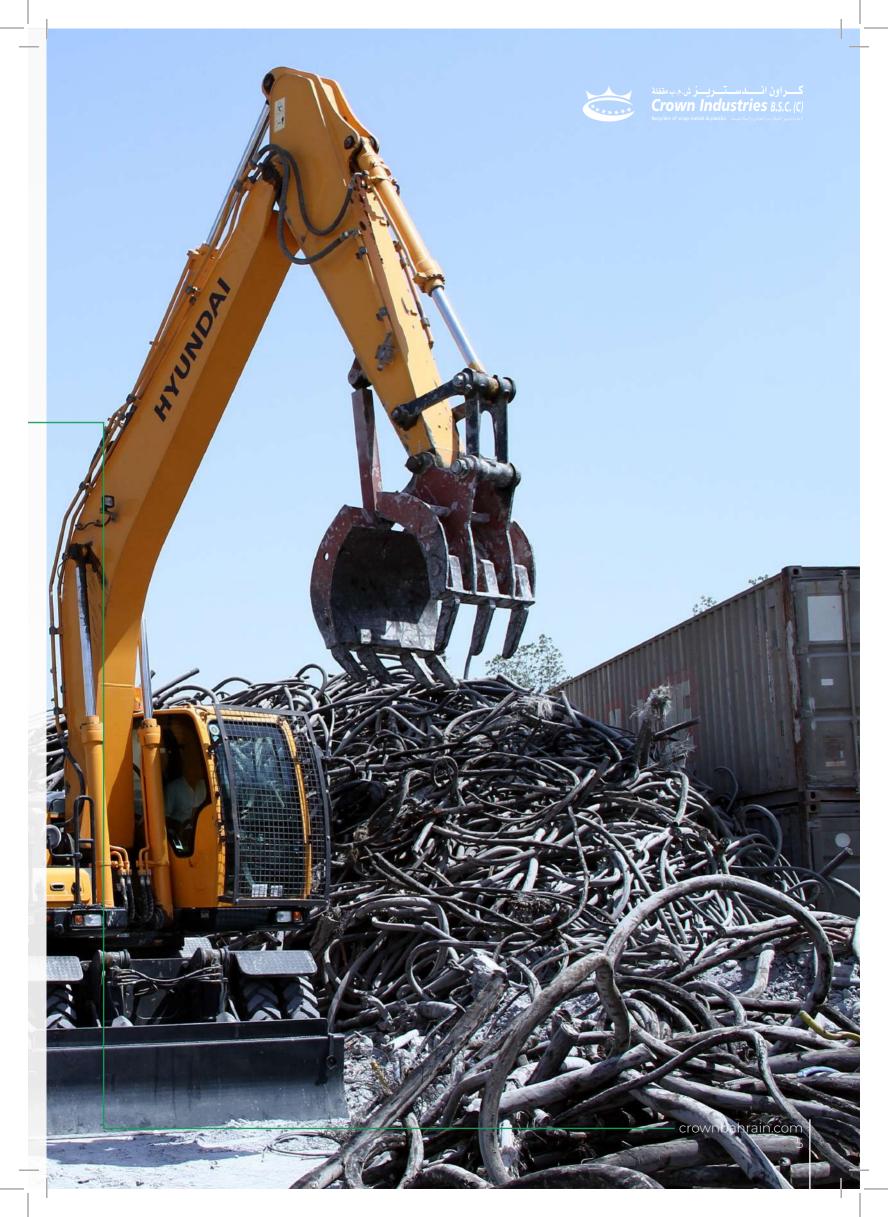

#### RECYCLING OF NON-FERROUS SCRAP METALS

We offer a wide range of non-ferrous scrap metal recycling services. Our staff is highly trained in processing and preparing scrap metal as per the International Standards for the export market and end-user use. We are leaders in the recycling of non-ferrous metal scrap in the Kingdom of Bahrain. The following recycled non-ferrous products are exported worldwide.

#### RECYCLING OF FERROUS SCRAP METALS

Ferrous metal scrap is the most commonly used metal and therefore comprises the largest volume of metal scrap in the world. The following ferrous metal scrap is recycled by our company and exported to the international market.