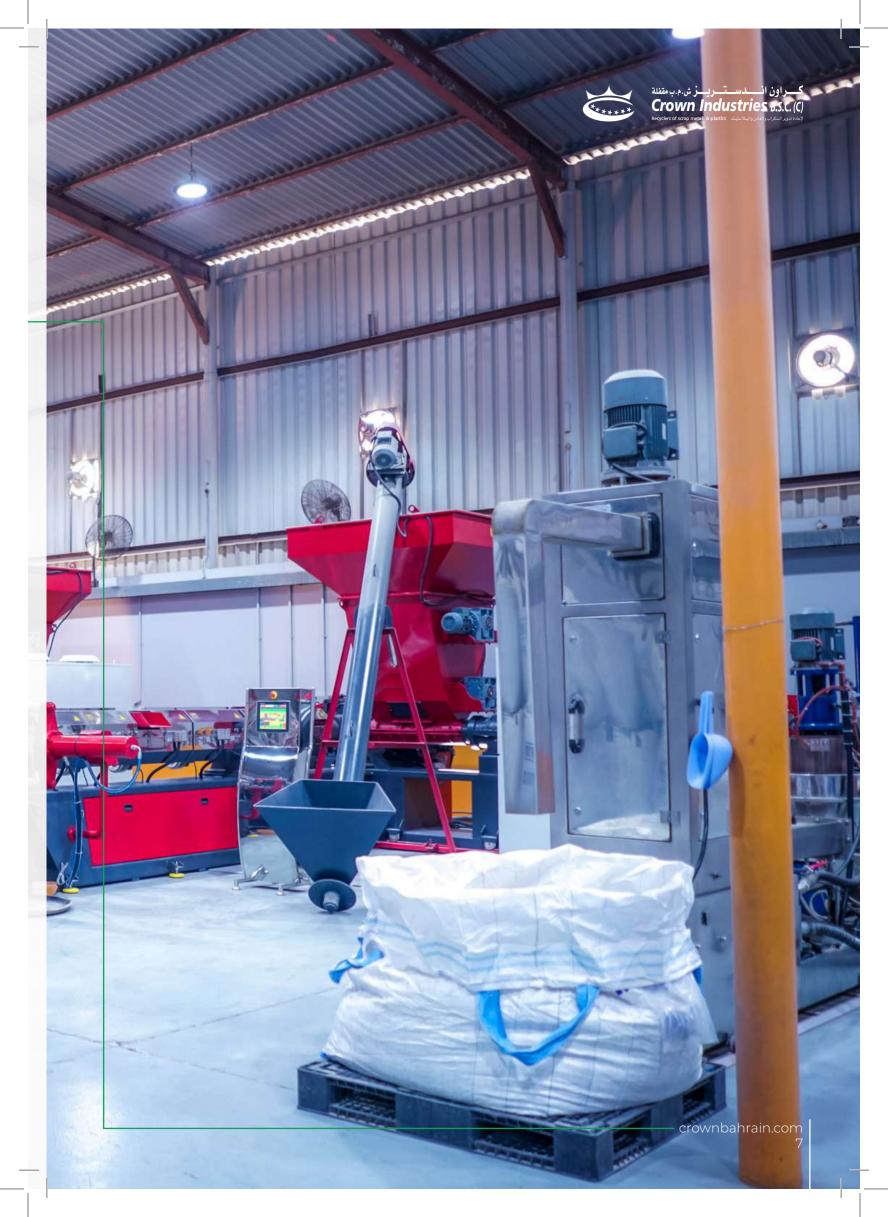

#### RECYCLING PLASTIC SCRAP AND TIRES

Plastic scrap recycling is one of our main business areas. We have developed advanced recycling, recovery, and reuse measures to improve our future through sustainable change. We specialize in recycling the following plastic waste. Also, we do moderate recycling of used tire waste and export them abroad.

- ► HDPE GRANULES
- ► LDPE GRANULES
- ▶ PVC REGRINDS
- ► ABS REGRINDS
- ► PS REGRINDS
- ► PC REGRINDS
- ► PET REGRINDS
- PET BALES
- PVC PIPES
- ▶ USED TIRES BUNDLES
- ▶ PP JUMBO BAGS

HDPE Granules

LDPE Granules

PVC Regrinds

ABS Regrinds

PS Regrinds

PC Regrinds

PET Regrinds

Pet Bales

PVC Pipes

PP Jumbo BAGS