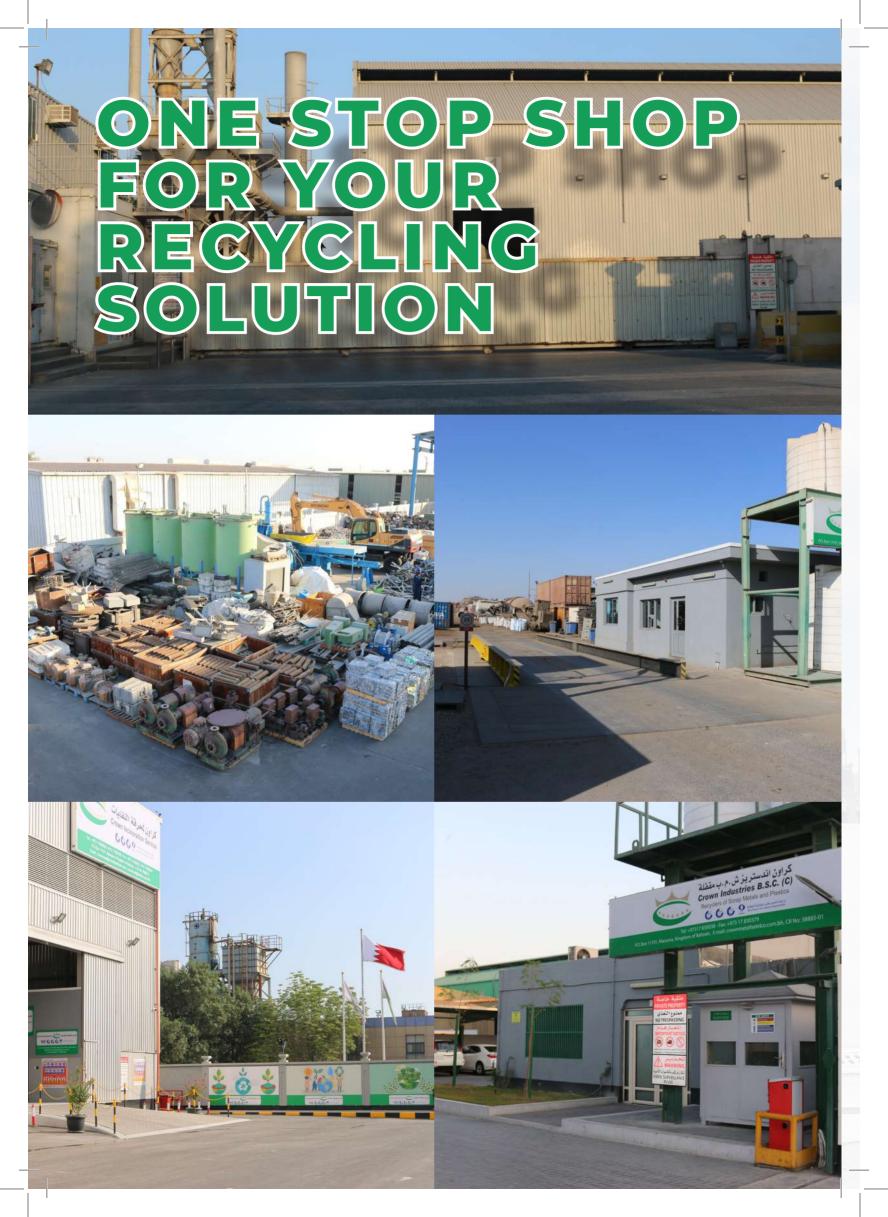

#### Corporate Head Office and Recycling Facilities

Our Corporate Head Office is located in Al-Mazraa Industrial Area at the following address:

Factory No.1577, Road 5141, Askar 951 P.O. Box 11101, Manama, Kingdom of Bahrain

Tel. (+973) 17830038, Fax (+973) 17830379 crownmet@crownbahrain.com, crownmet@batelco.com.bh www.crownbahrain.com

We have spread our wings in 8 locations with total area of 92,438 square meters and where we operate our recycling activities.