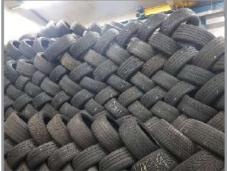

#### RECYCLING PLASTIC SCRAP AND TIRES

Plastic scrap recycling is one of our main business areas. We have developed advanced recycling, recovery, and reuse measures to improve our future through sustainable change. We specialize in recycling the following plastic waste. Also, we do moderate recycling of used tire waste and export them abroad.

Used Tires Bundles