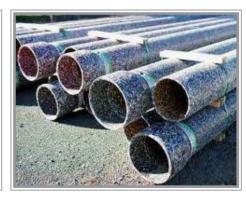

#### RECYCLING OF FERROUS SCRAP METALS

Ferrous metal scrap is the most commonly used metal and therefore comprises the largest volume of metal scrap in the world. The following ferrous metal scrap is recycled by our company and exported to the international market.

- ► HEAVY MELTING SCRAP -1
- ► HEAVY MELTING SCRAP 1 & 2
- ► LMS BUNDLES
- ► SHREDDED STEEL SCRAP
- ► COLLECTOR BAR SCRAP
- ► CAST IRON
- GALVANIZED IRON
- ► DUCTILE IRON
- ALLOY STEEL
- ► RE-USABLE MS PIPES
- RE-USABLE BEAMS AND LONG PRODUCTS
- ► BEAMS AND ANGLES
- ► CRGO
- ► MS PIPES

- MS PLATES
- ▶ G.I. POLES
- ► RAIL SCRAP
- ► GRINDING MEDIA
- USABLE MACHINERY

Heavy Melting Scrap 1

Heavy Melting Scrap 1 & 2

LMS Bundles

Shredded Steel Scrap

Collector Bar Scrap

Cast Iron

Galvanized Iron

Ductile Iron

Alloy Steel

Re-usable MS Pipes

Re-usable Beams and Long Products

Beams and Angles

CRGO

MS Pipes

MS Plates