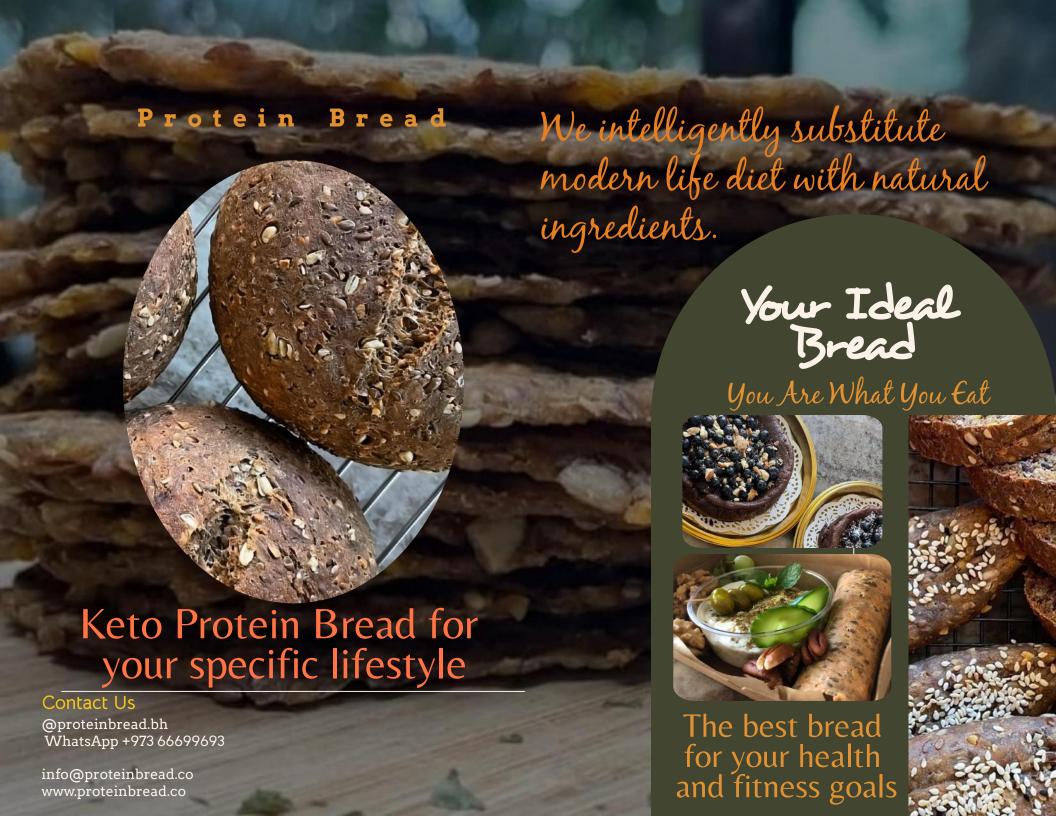

Protein Bread

5 Flat Protein Breads BD 1.5 Loaf Protein Bread 450g (Sliced) BD 3.5 Stuffed Protein Bread (Choose Option) BD 1.0

- Cheese
- Pure Peanut Butter
- Dark Chocolate 70%
- Labnah & 7a'atar

# Breakfast Box (Choose Option)

PB breakfast box though is advised to have as your first meal since it is high in BD 3.5 Protein. Vitamins and Minerals which will keep your energy high throughout the day, it can also be enjoyed any other part of the day.

It consists of 2 Flat Protein Breads. Seasonal Fresh Fruits, Dried Fruits, Nuts & or a Treat with one of the below options:

- Eggs
- Cheese (Home Made)
- Baked Falafel
- Labnah & Za'atar