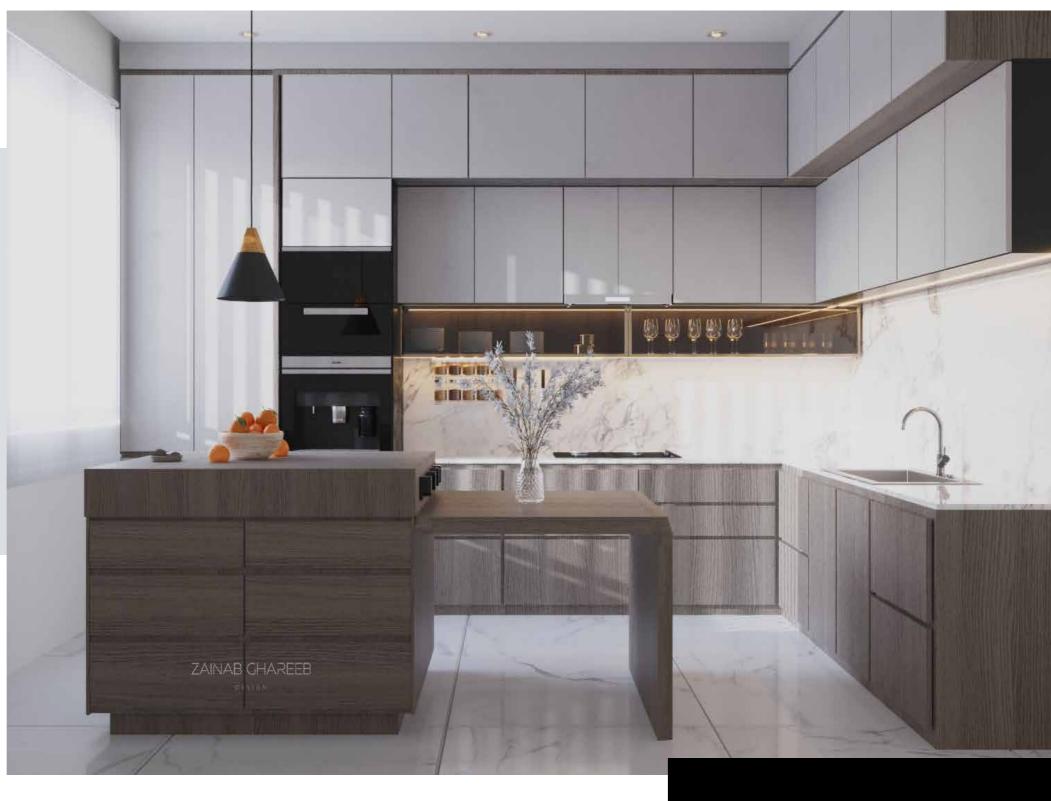

# HALL & OPEN KITCHEN

Interior Design

A contemporary modern living space with an open concept plan merging all spaces together creating visual connection. Living hall, dining and an open kitchen are all overlooking each other composed of simple colors with dominance of different shades of grey color.

The chandelier defines the living space and creates intimacy. The balance of light color with few touches of dark wood created a balance. The plants added natural spirit to the space and the use of marble in some areas added elegance to the space.