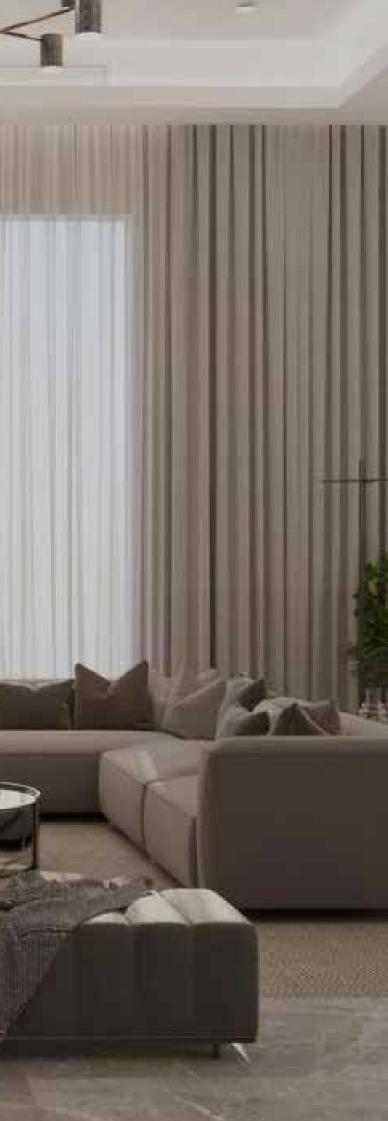

#### **BURI VILLA**

#### Architectural Design

created a beautiful natural feeling to the users of the villa. The use of wood and small tree gives this natural feel with addition to the use of light color furniture with an emphasis on one dark tone sofa and dark table legs to create a visual balance.

The balance of light and dark colors created harmony and appealing look to the space. The TV background is beautifully made with white and grey finish in contrast with the wooden panels. The stairs is also designed as simple floating steps giving modern sleek look.