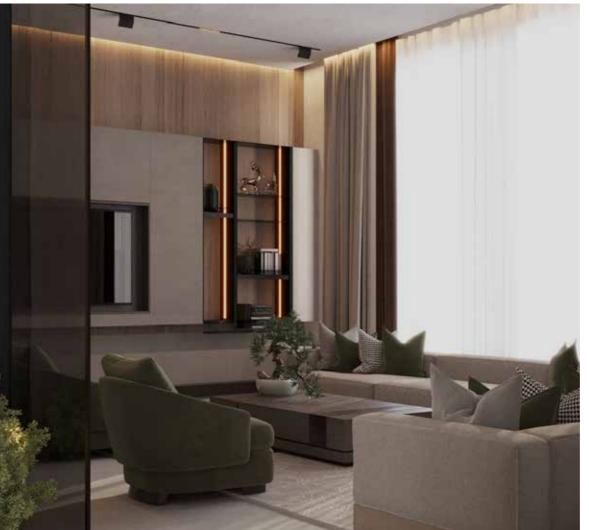

# HALL & OPEN KITCHEN

Interior Design

A contemporary modern living space with an open concept plan merging all spaces together creating visual connection. Living hall, dining and an open kitchen are all overlooking each other composed of simple colors with dominance of different shades of grey color.

The chandelier defines the living space and creates intimacy. The balance of light color with few touches of dark wood created a balance. The plants added natural spirit to the space and the use of marble in some areas added elegance to the space.