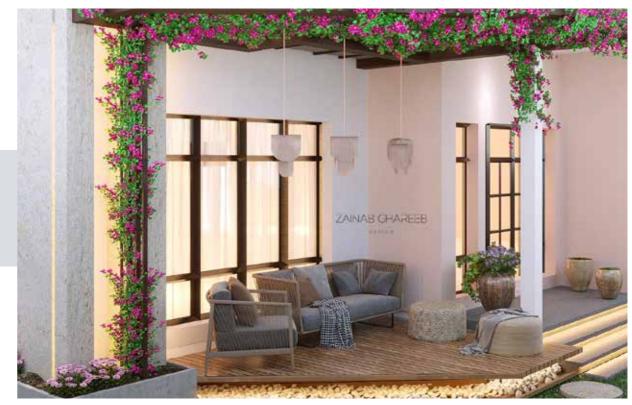

# AMWAJ VILLA Landscape Design

The house is dominated by glass to create a beautiful indoor and outdoor relationship. The view from inside the house overlooks an infinity pool with a waterfall that is directly near the sea with its cozy shaded seating area to enjoy the magnificent view.

Large outdoor dining set with its BBQ area is placed near the pool and sea to have a lovely family time. The use of stripped pergola and climbing plants reduces the heat and makes the outdoor space more enjoyable.

Modernism style is defined into the house using large glazed walls and balconies. The landscape is given importance to make the optimum joyful experience of the house.