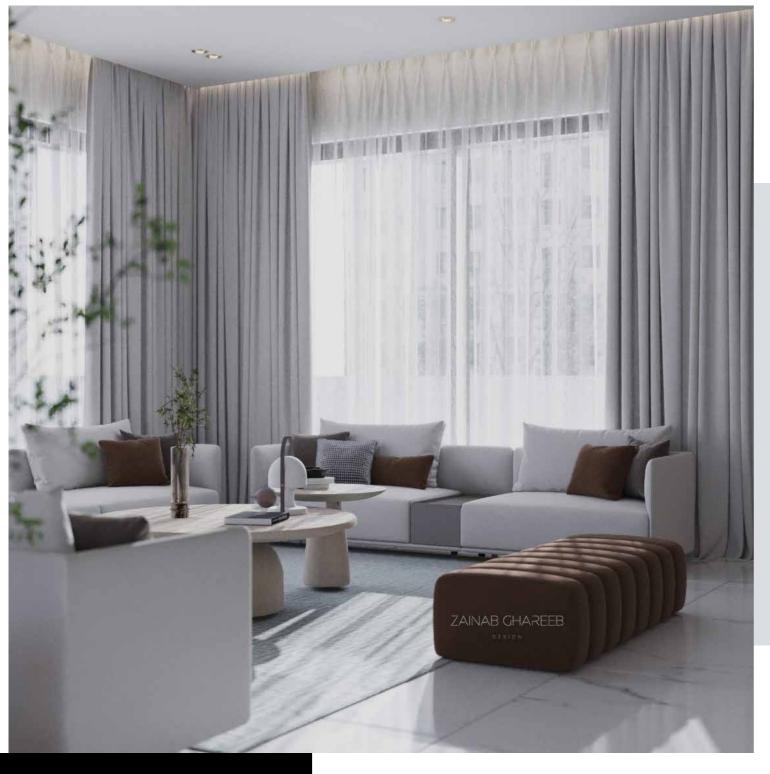

# **JEEWAN VILLA**

#### JEEWAN VILLA

#### Interior Design

Modern style guided the design of this house with pastel colors. Light colors were used for the floors and walls to make the space more spacious and calmer with giving focus to the furniture. Elegant design staircase with white marble finish and hidden lights with addition to class railing, making it look clean and modern. The use of indoor plants gives the spaces a natural vibe.