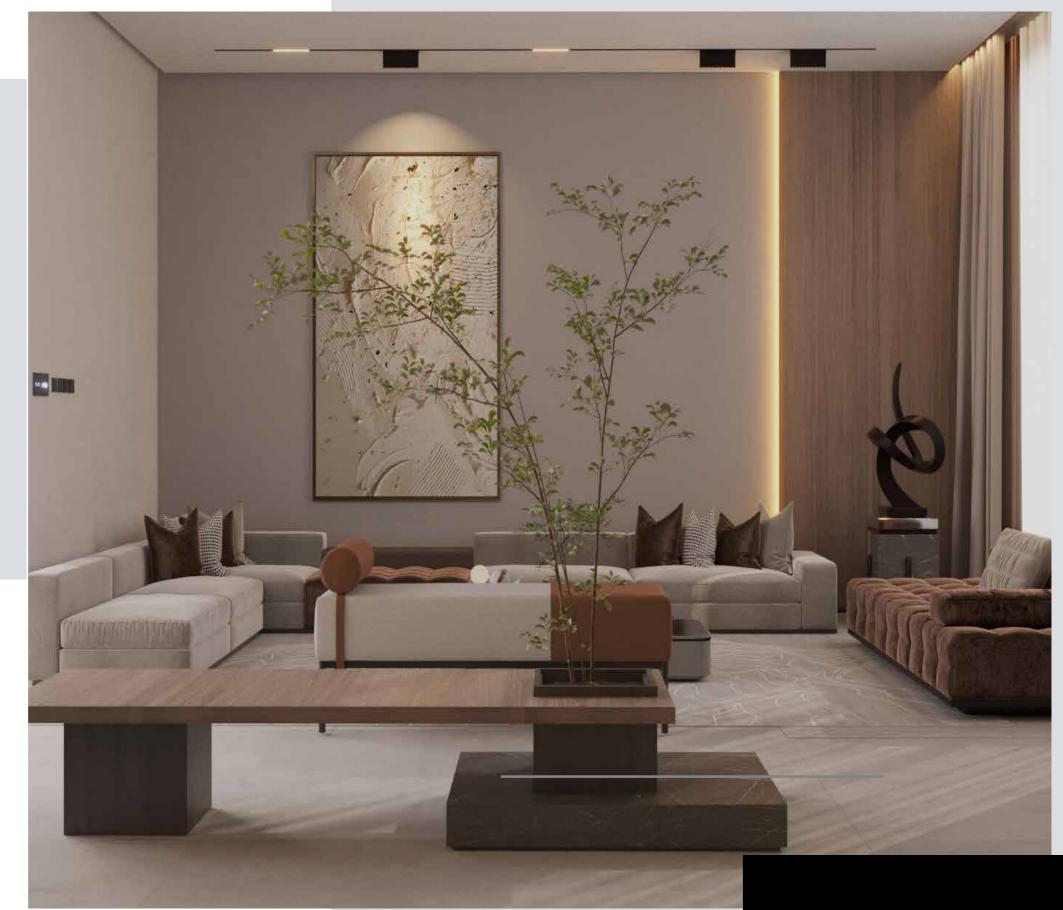

# **AMWAJ VILLA** Landscape Design

Beautiful open staircase with floating steps and hidden lights with louvred decorative partition to make connection and openness to the other spaces in the house. The use of small curvy sofa with small plants creates an enjoyable seating area utilizing the space under the stairs.