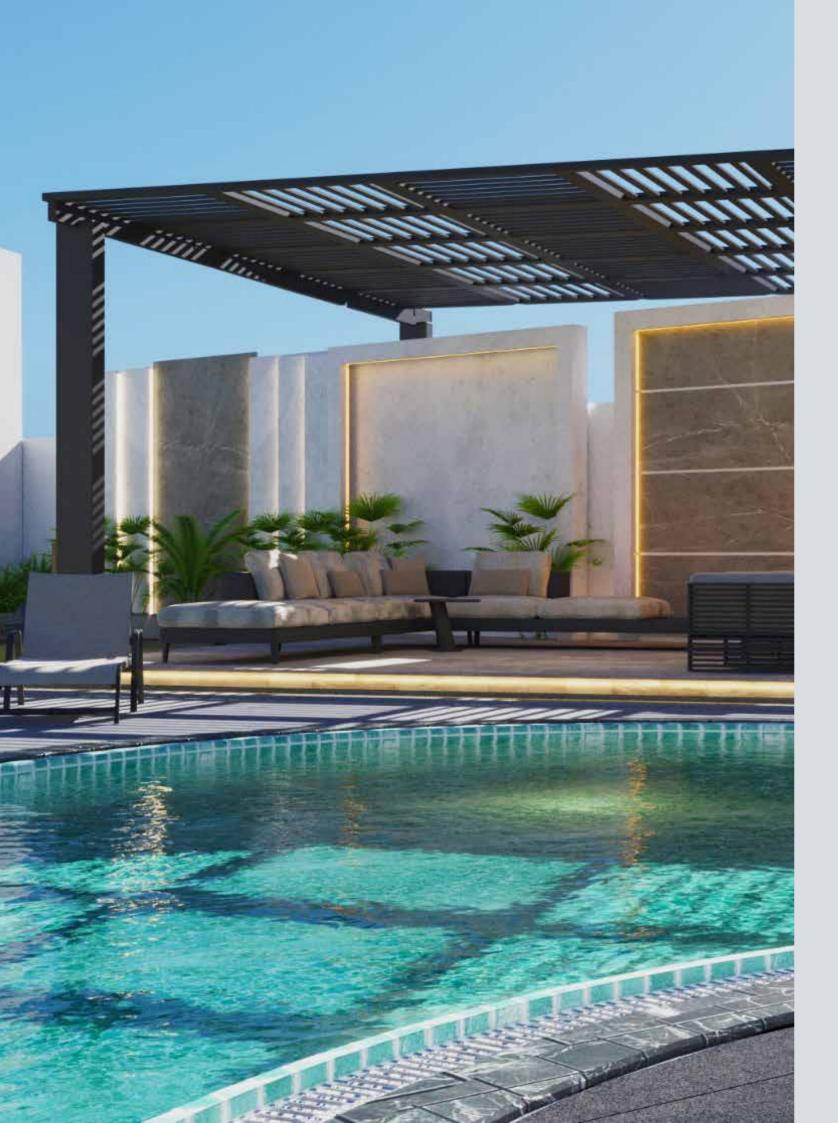

# MOH'D MAJEED VILLA

Landscape Design

Natural touches of greenery and water were implemented to the villa in saar, bringing life and joy to the users. The entry of the house was decorated with beautiful pots of different plants and concrete tiles as pathway giving you direct access to the pool area.

A Greek style inspired the design consisting of a beautiful pool with a semi-shaded wooden pergola and climbing plants. The use of warm neutral colors to makes the space calmer and simpler, with giving the focus to the greenery of the plants in relation to the bluish water of the pool.