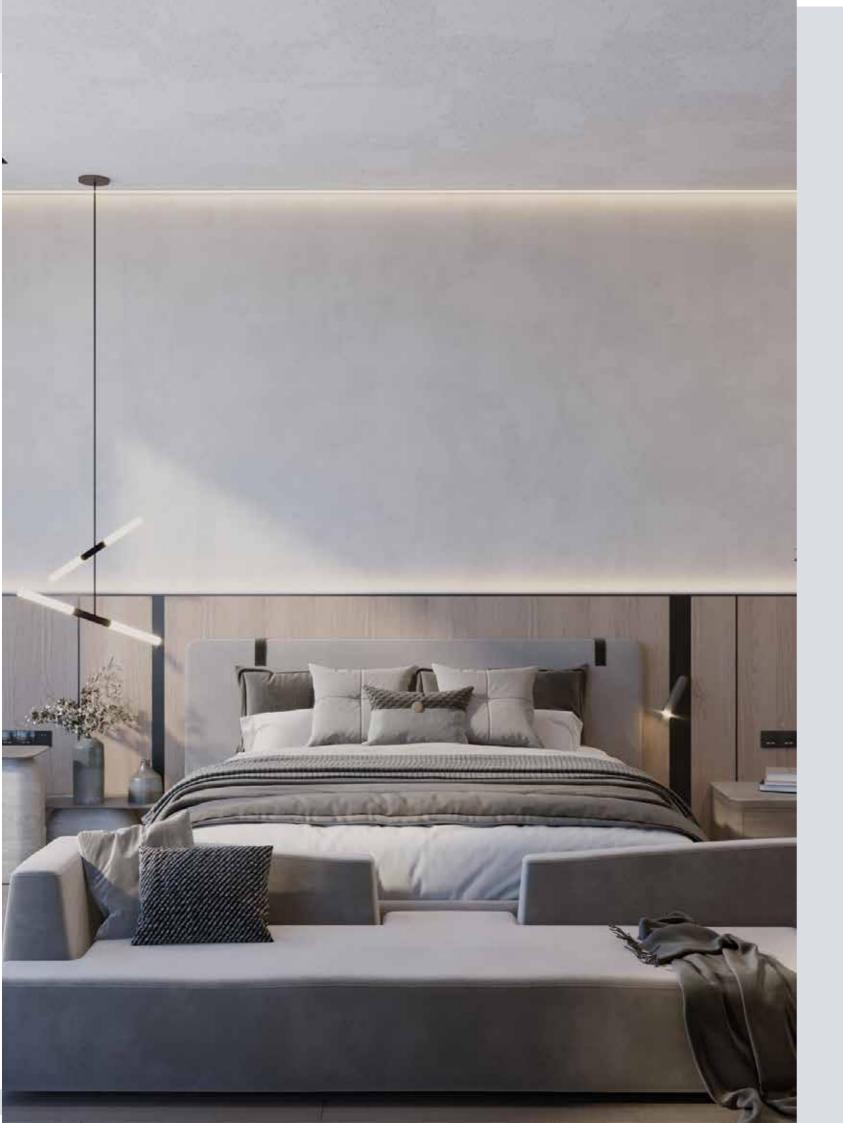

# BEDROOM

Interior Design

The space was inspired by a modern minimalist approach composed of light warm color scheme to make sleeping more relaxing and a peace of mind. The suspended light with wall hidden light gives beautiful relaxing spatial quality.

The use of different shades of brown and grey gives a beautiful balance in the space. The use of simple decorative potted plants also added spirit to the space.