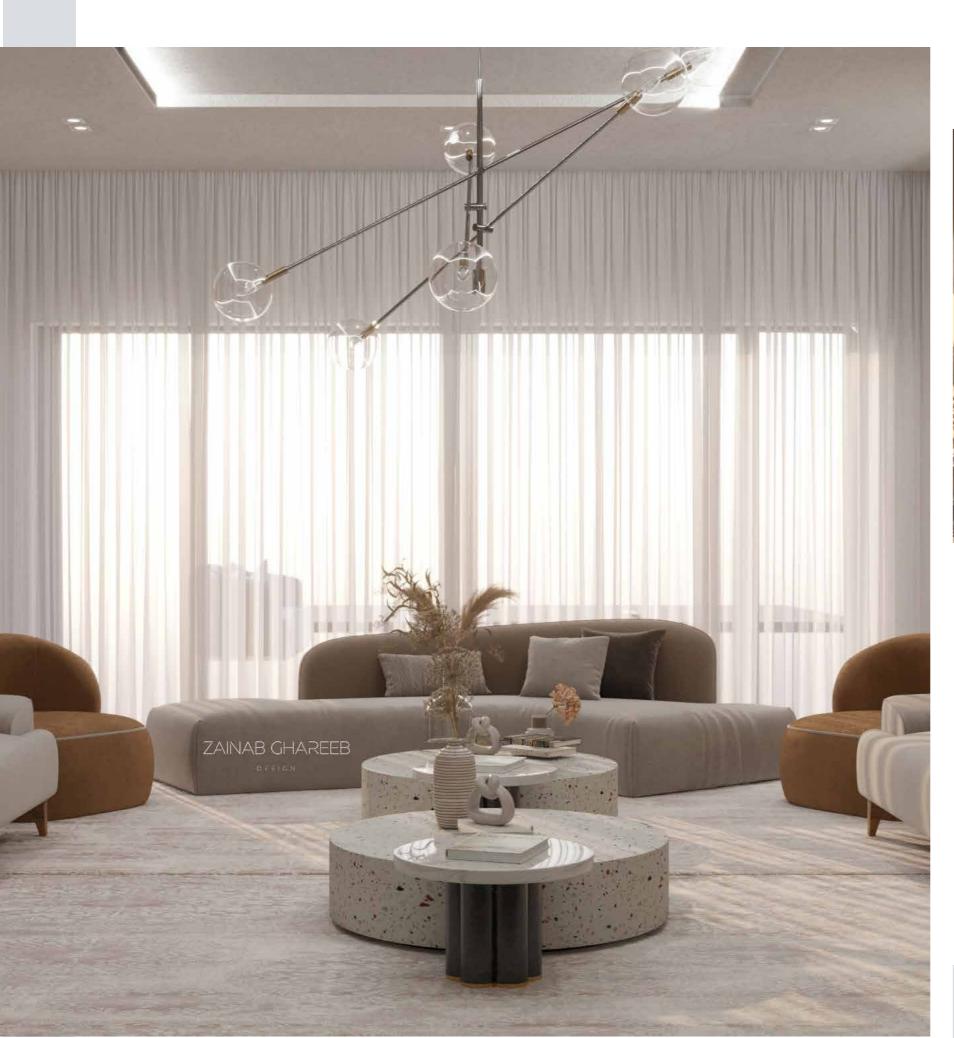

A beautiful BOHO inspired interior giving the apartment a natural and calm feeling. ORCHID TOWER Interior Design

# Interior Design

The use of touches of wood combined with warm natural color scheme mainly beige and brown helps to make the space look bigger and more intimate with calm natural vibe.