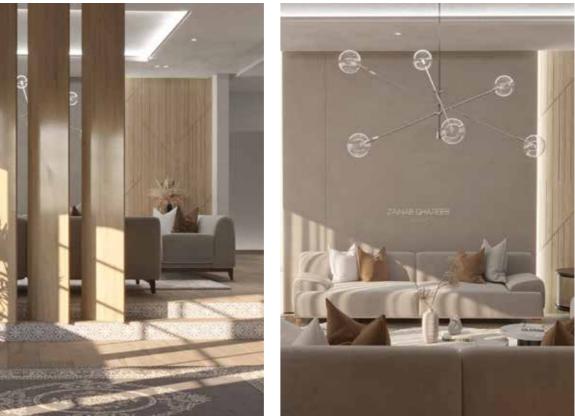

## LOBBY Interior Design

Relaxing lobby with a contemporary tropical style full of natural colors and materials including concrete, wood, and greenery. In addition, the circular carpet adds beautiful touch to the space and also the clay pots adds artistic touch to the space.

# OFFICE Interior Design

The materials used are close to nature including wood and concrete. Other elements like shelves with decor, wall paintings, chandelier with strip lights on the wall and plants gives the space a beautiful vibe.

Elegant modern office with beautiful combination of colors creating a balance and productive environment especially with the large window bringing natural light to the space.