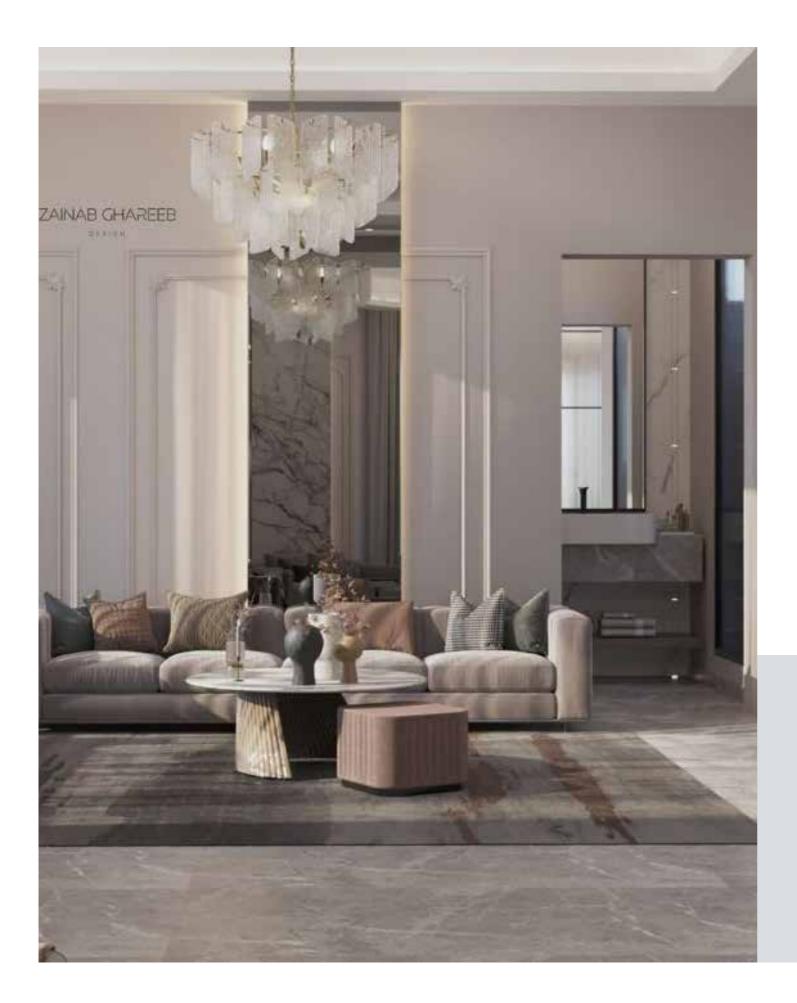

# DURRAT AL\_MUHARRAQ

Interior Design

A beautiful elegant Neo-classic style inspired the design of this villa. This style merges between the modern contemporary approach and the classic approach to create a balance between the past and present.

Neutral warm colors were used with a touch of some dark shades to give an intimate family space. The use of marble as the dominant flooring material with large windows to bring natural light into the spaces.