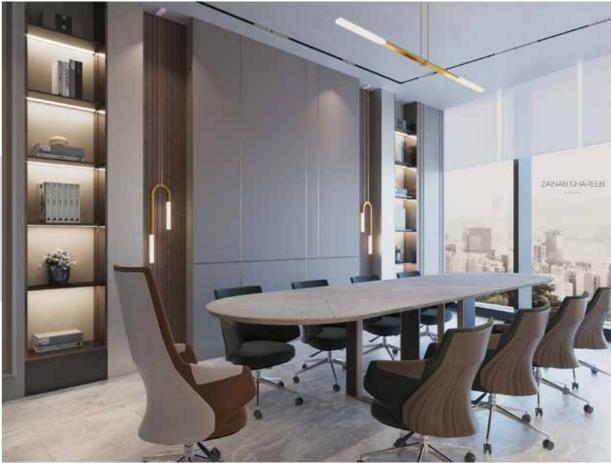

#### **AL-FATEH GROUP**

Interior Design

The lobby is spacious and luxurious with a large desk for 5 seaters and large pots of plants on both sides. The light marble flooring finish and wall in contrast to the dark wooden desk gives balance to the space and makes the lobby more defined and emphasized. The natural light gives brightness and vividness to the space.

Theworkstation is full of productivity with light colors and natural light. Moreover, the lobby has a beautiful portrait of the king of Bahrain with an elegant waiting area.