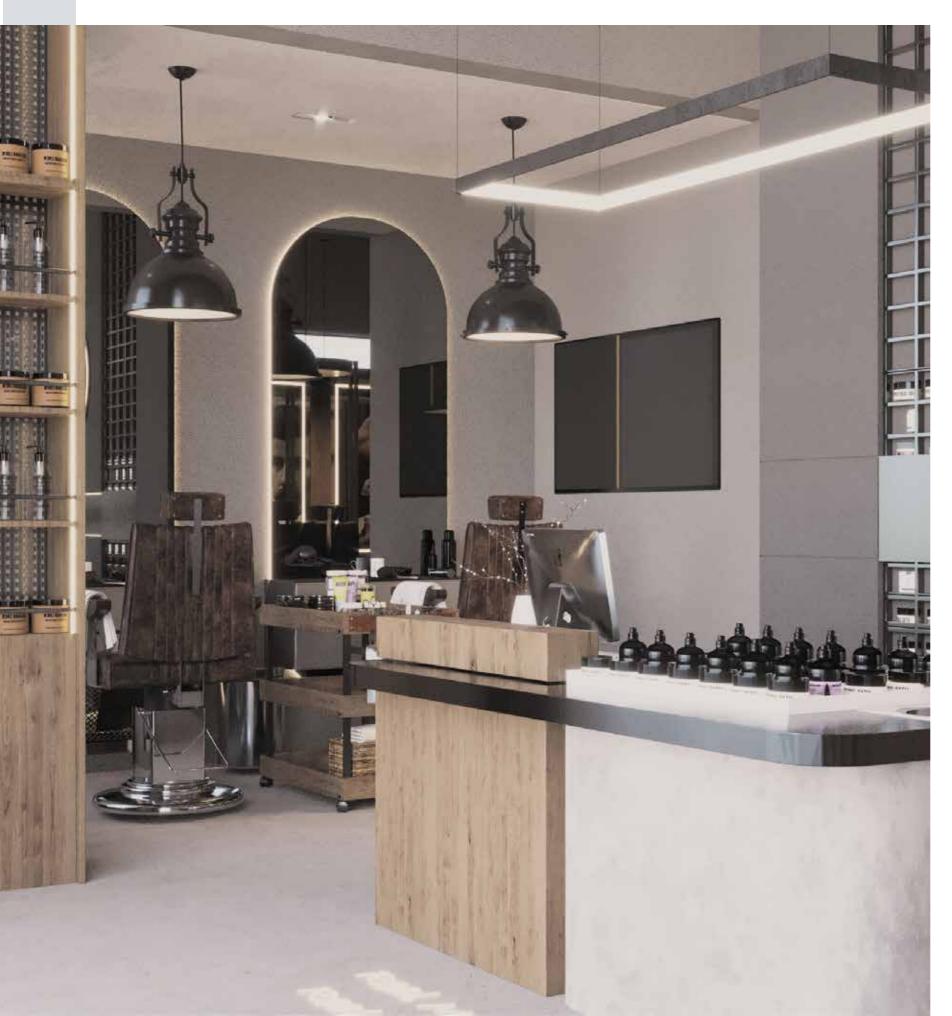

# GENTS SALON Interior Design

A modern men salon is beautifully providing all kind of facilities and services with a great interior design to make the users enjoy their time while using these services. The use of light color materials with wood and wall mirrors gives a spatial quality to the space

The use of artistic lighting fixtures and chandeliers with hidden lights added a beautiful touch to the space.