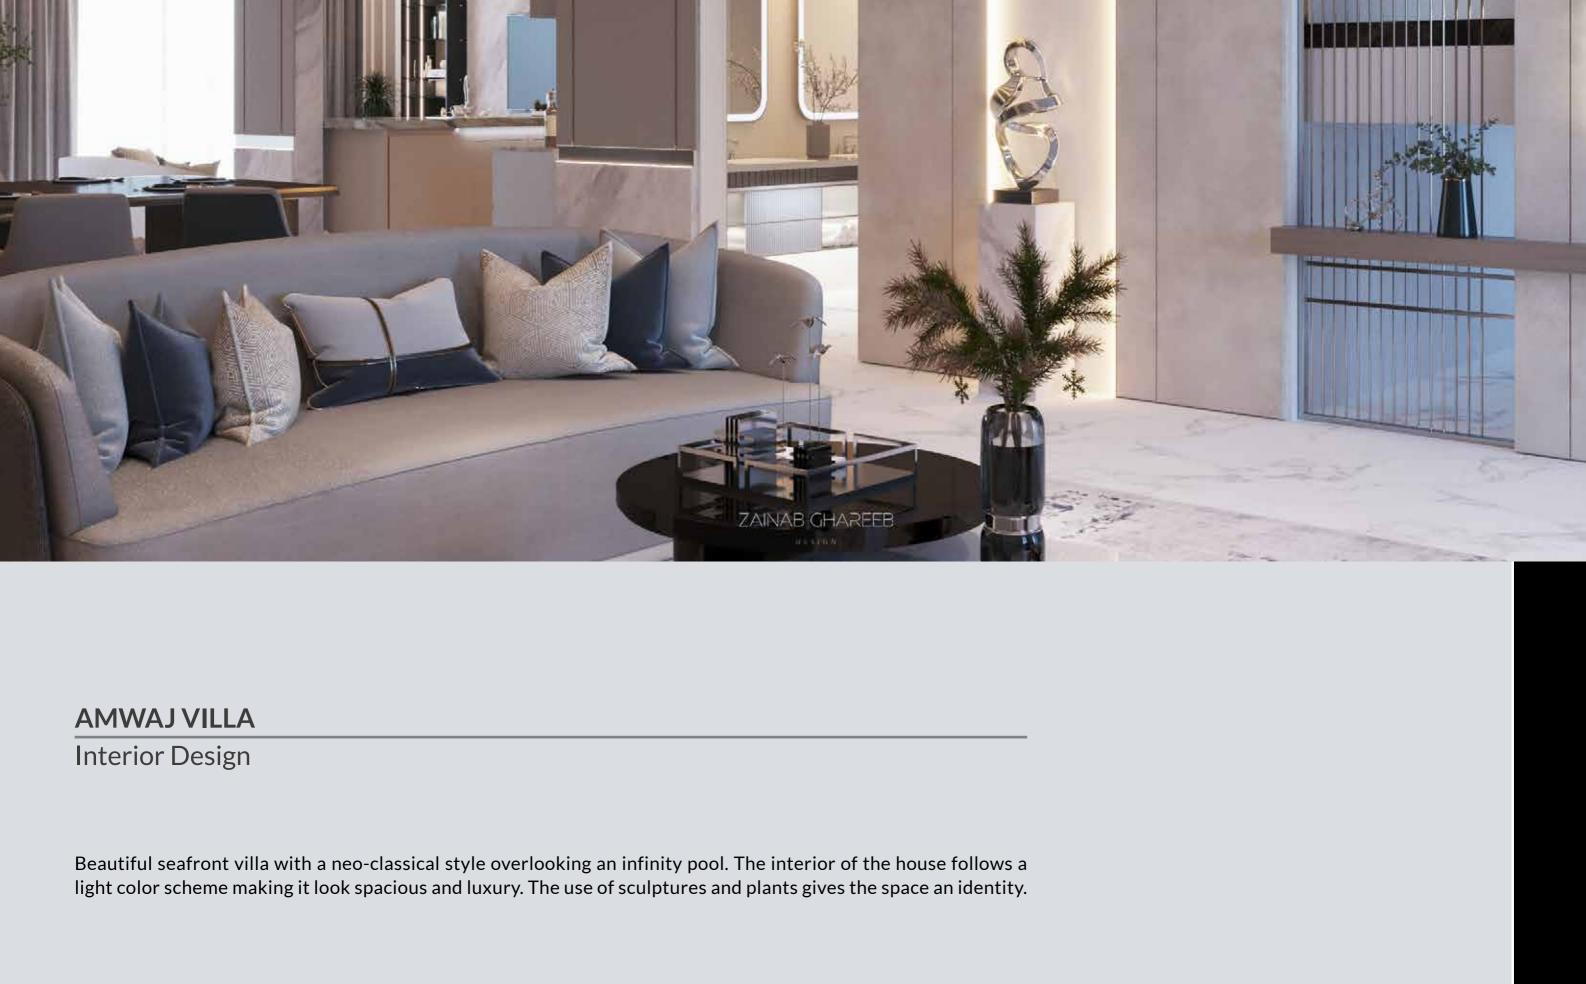

# **AMWAJ VILLA** Landscape Design

Beautiful open staircase with floating steps and hidden lights with louvred decorative partition to make connection and openness to the other spaces in the house. The use of small curvy sofa with small plants creates an enjoyable seating area utilizing the space under the stairs.

# AMWAJ VILLA Landscape Design

The house is dominated by glass to create a beautiful indoor and outdoor relationship. The view from inside the house overlooks an infinity pool with a waterfall that is directly near the sea with its cozy shaded seating area to enjoy the magnificent view.

Large outdoor dining set with its BBQ area is placed near the pool and sea to have a lovely family time. The use of stripped pergola and climbing plants reduces the heat and makes the outdoor space more enjoyable.

Modernism style is defined into the house using large glazed walls and balconies. The landscape is given importance to make the optimum joyful experience of the house.