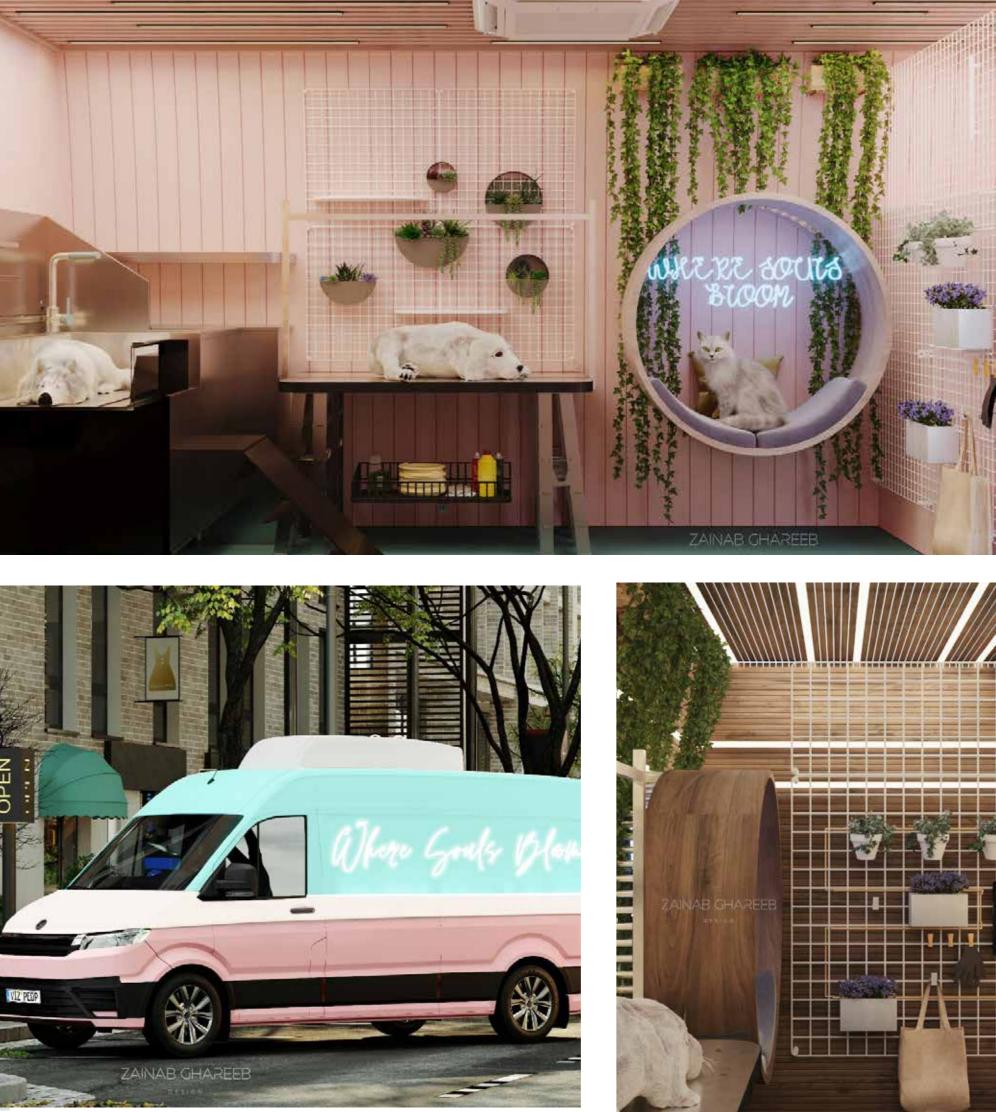

# THE PET NOOK Interior Design

A pet Grooming Van with beautiful pastel/ neutral color scheme mainly pink in the inside with light wood effect and on the outside pink with light turquoise as the van paint (outside). These colors help make the pets calmer and more comfortable.