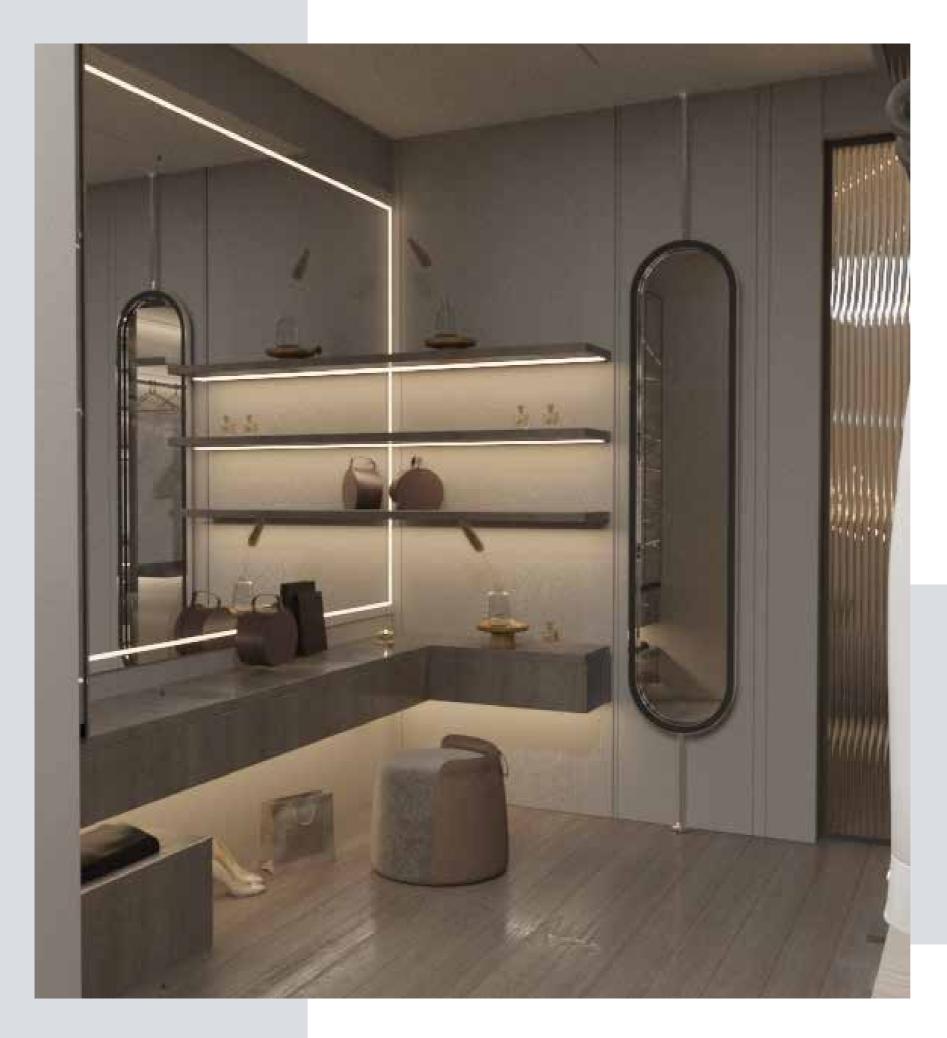

# **DRESSING ROOM** Interior Design

yourself ready.

The large mirror with hidden lights in combination with shelves and decorations makes the space look more personal and artistic. A beautiful floating wooden dressing table is used to place accessories and get