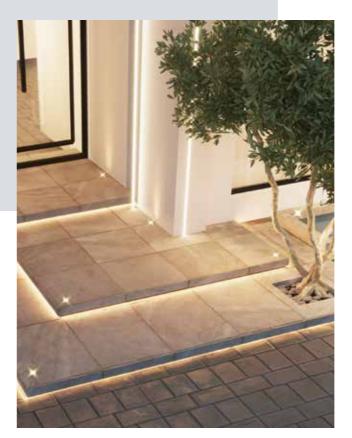

The concrete tiles with beautiful lights creates a defined pathway to the entry of the house and to the seating area that also has a fireplace for a cozy vibe during the winter and for a BBQ dinner.