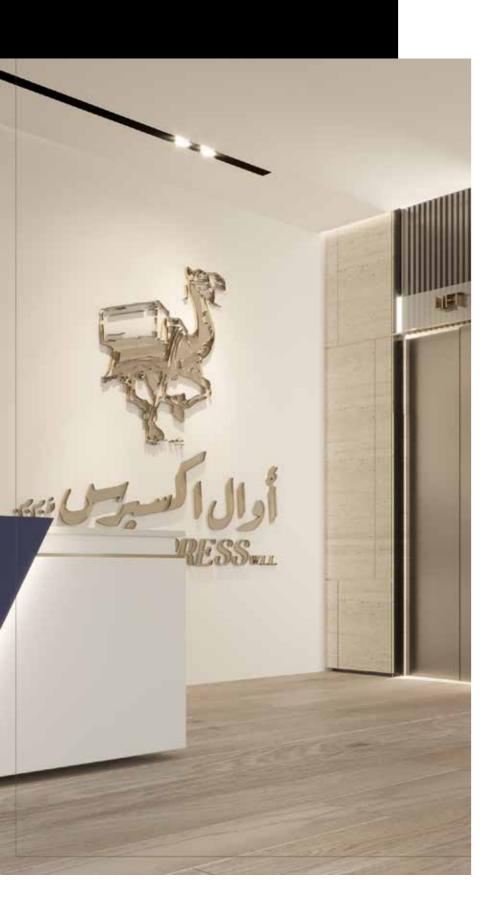

# AWAL EXPRESS

Interior Design

The theme of the design was inspired by the color palette of the company's logo consisting of light colors of gold and beige. This combination created a spacious and modern office with beautiful background with LED matrix lights.

#### NATURAL VIBE

The logo of the company is emphasized in the entry. Natural vibe was given to the space by using wooden parquet flooring and earthy warm colors.