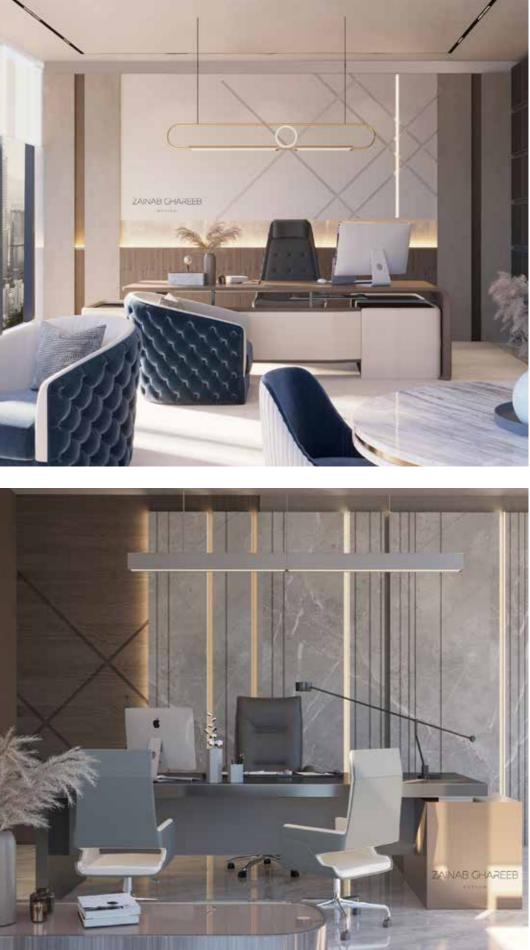

#### GIB

Interior Design

A modern corporate style was inspired for this project with greyish color being the dominant of them all and some touches of light grey stone on the background holding the logo of the company.

#### MODERN STYLE

Triangular flooring with bright colors of white, yellow and shades of grey giving movement to the space.