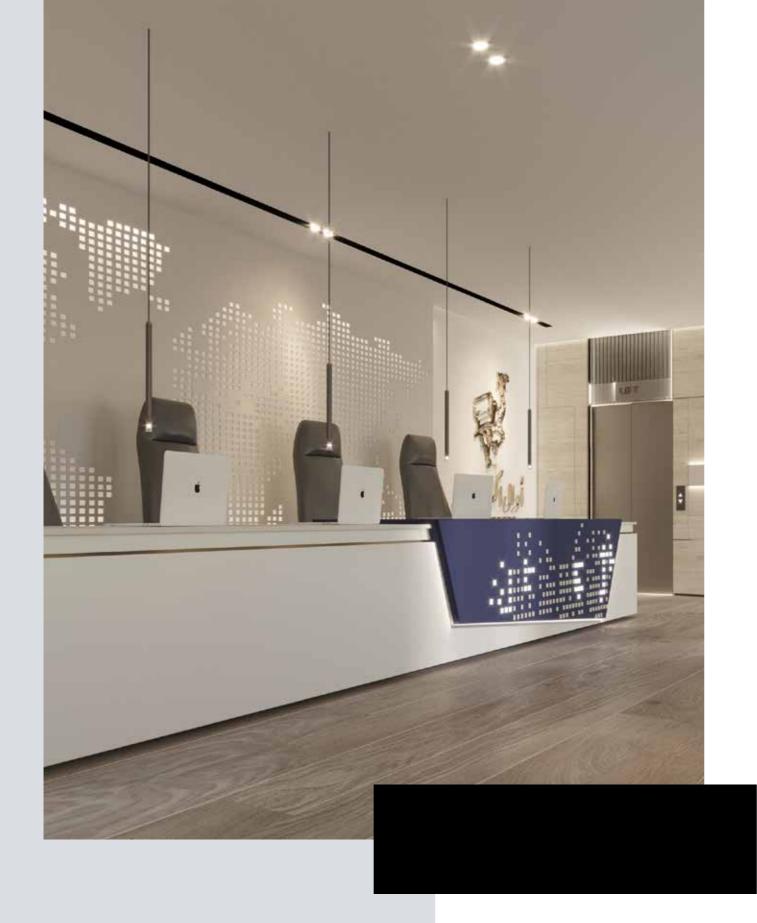

# AWAL EXPRESS

Interior Design

The theme of the design was inspired by the color palette of the company's logo consisting of light colors of gold and beige. This combination created a spacious and modern office with beautiful background with LED matrix lights.

#### NATURAL VIBE

The logo of the company is emphasized in the entry. Natural vibe was given to the space by using wooden parquet flooring and earthy warm colors.