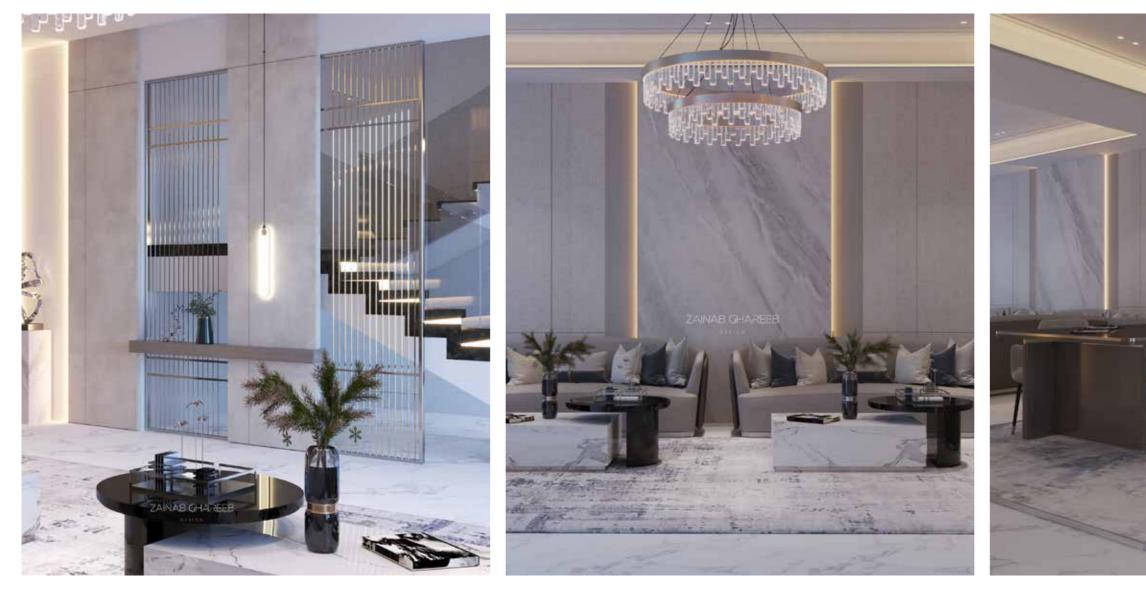

# **AMWAJ VILLA** Landscape Design

Beautiful open staircase with floating steps and hidden lights with louvred decorative partition to make connection and openness to the other spaces in the house. The use of small curvy sofa with small plants creates an enjoyable seating area utilizing the space under the stairs.

# HALL & OPEN KITCHEN

Interior Design

A contemporary modern living space with an open concept plan merging all spaces together creating visual connection. Living hall, dining and an open kitchen are all overlooking each other composed of simple colors with dominance of different shades of grey color.

The chandelier defines the living space and creates intimacy. The balance of light color with few touches of dark wood created a balance. The plants added natural spirit to the space and the use of marble in some areas added elegance to the space.