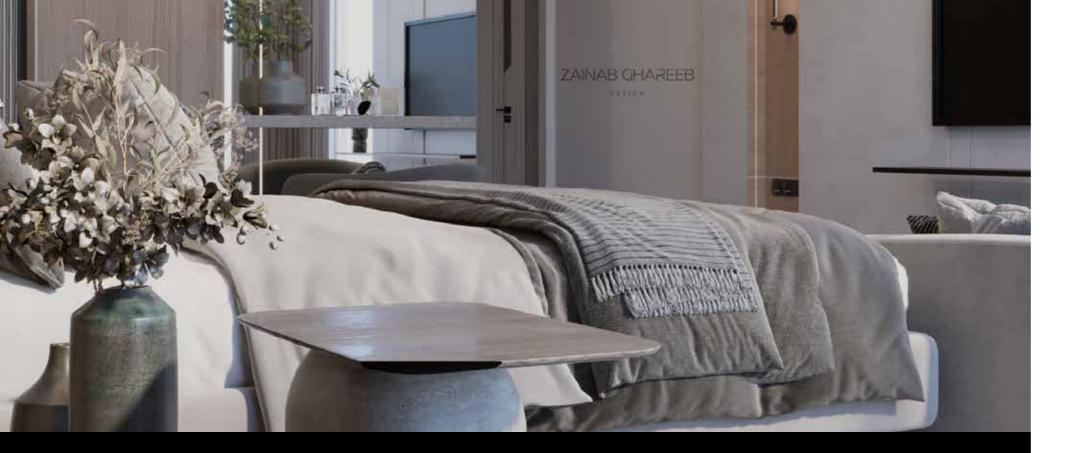

# BEDROOM

Interior Design

The space was inspired by a modern minimalist approach composed of light warm color scheme to make sleeping more relaxing and a peace of mind. The suspended light with wall hidden light gives beautiful relaxing spatial quality.

The use of different shades of brown and grey gives a beautiful balance in the space. The use of simple decorative potted plants also added spirit to the space.