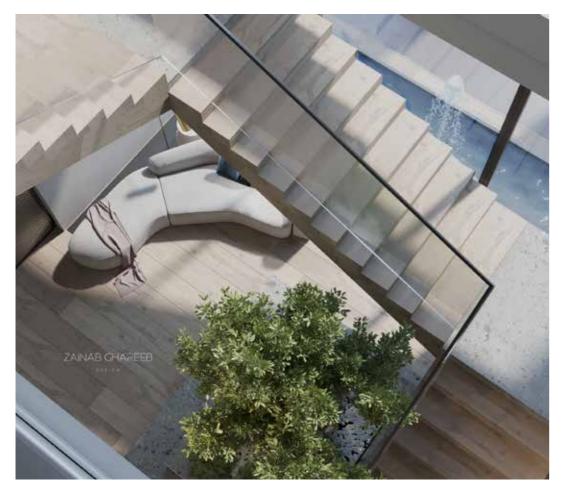

# **AMWAJ VILLA** Landscape Design

Beautiful open staircase with floating steps and hidden lights with louvred decorative partition to make connection and openness to the other spaces in the house. The use of small curvy sofa with small plants creates an enjoyable seating area utilizing the space under the stairs.