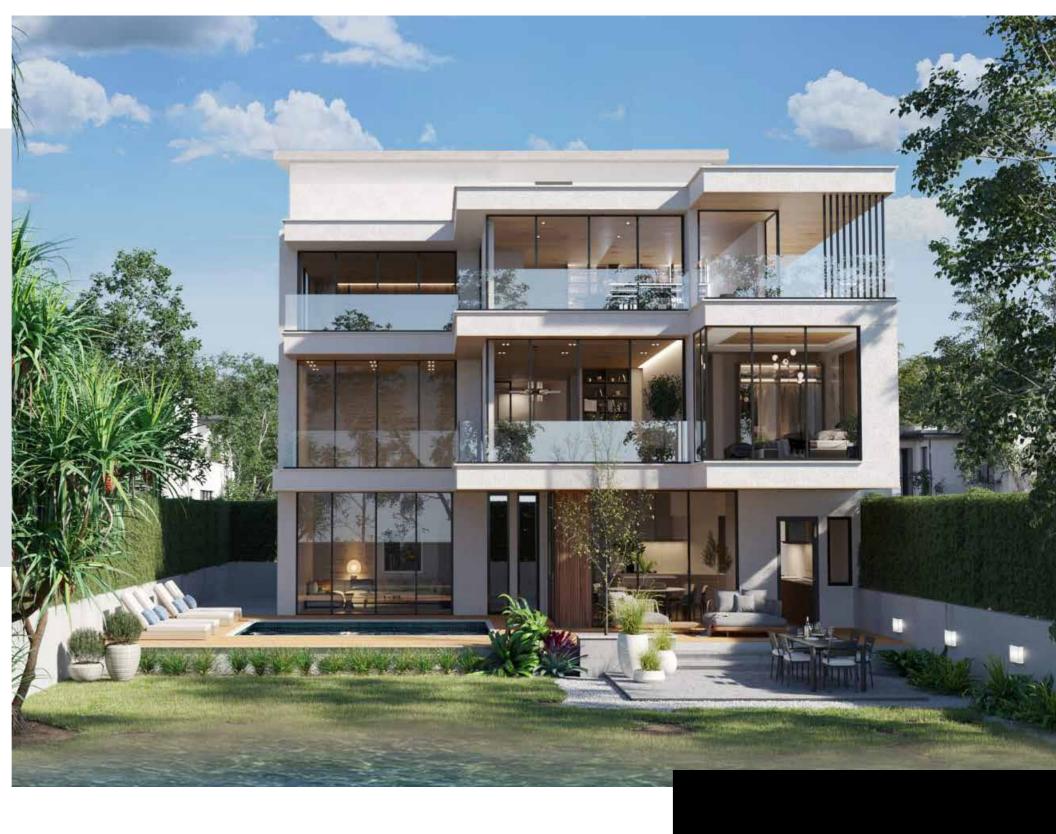

# Architectural Design

Modern elegant house in Askar, standing three storey high facing two streets with beautiful large, glazed windows bringing live and enough natural light to the spaces which will create a happier and healthier house.

Modern and simple off-white facade with grey touches to create harmony and balance. Spacious terrace giving indoor and outdoor relationship on the first floor. The user is welcomed nicely by beautiful landscape and three steps with hidden LED lights.