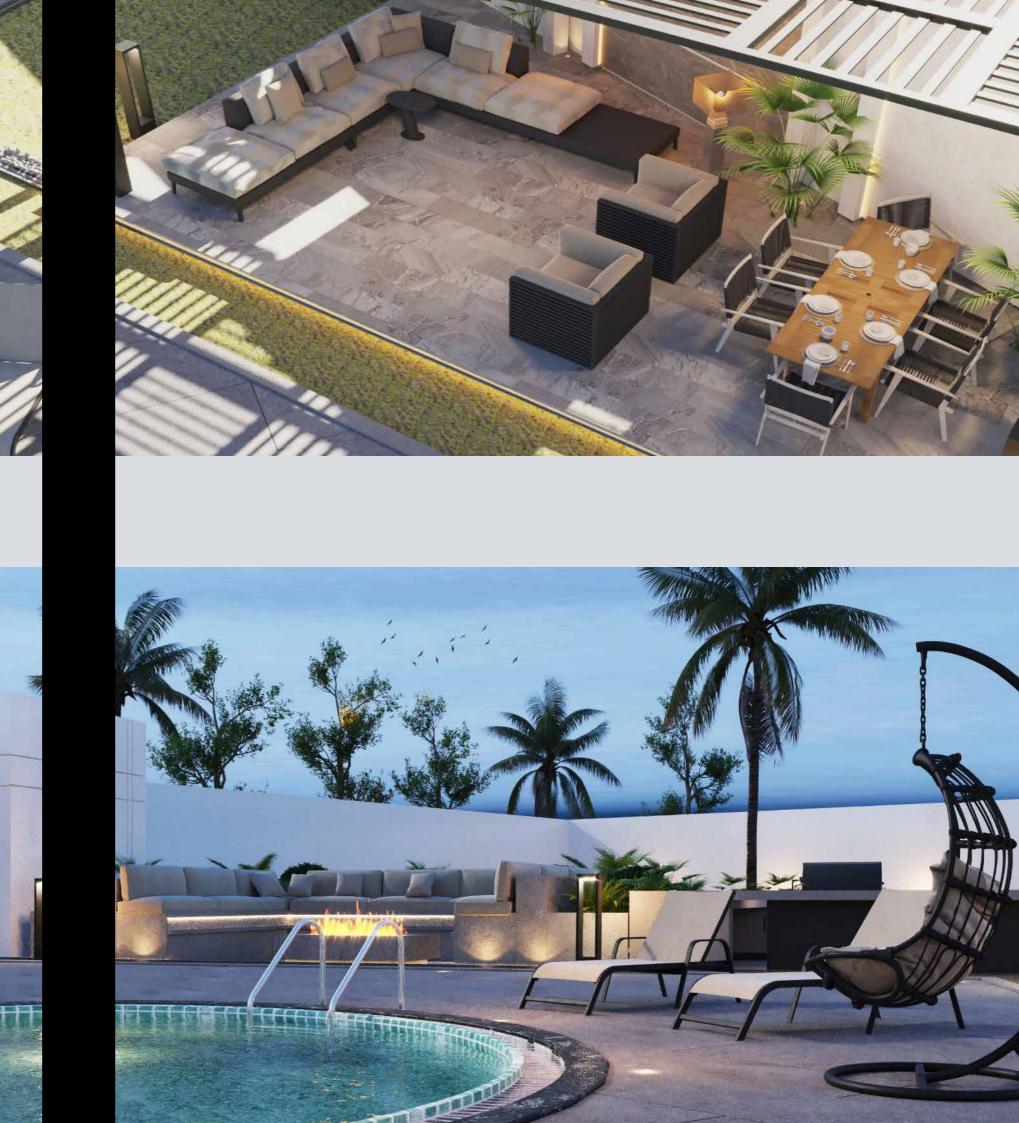

# AMWAJ VILLA Landscape Design

The house is dominated by glass to create a beautiful indoor and outdoor relationship. The view from inside the house overlooks an infinity pool with a waterfall that is directly near the sea with its cozy shaded seating area to enjoy the magnificent view.

Large outdoor dining set with its BBQ area is placed near the pool and sea to have a lovely family time. The use of stripped pergola and climbing plants reduces the heat and makes the outdoor space more enjoyable.

Modernism style is defined into the house using large glazed walls and balconies. The landscape is given importance to make the optimum joyful experience of the house.