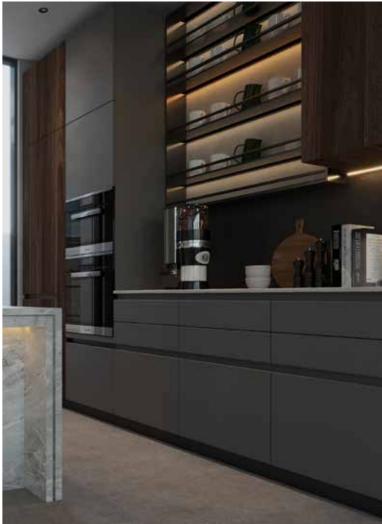

# HALL & OPEN KITCHEN

Interior Design

A contemporary modern living space with an open concept plan merging all spaces together creating visual connection. Living hall, dining and an open kitchen are all overlooking each other composed of simple colors with dominance of different shades of grey color.

The chandelier defines the living space and creates intimacy. The balance of light color with few touches of dark wood created a balance. The plants added natural spirit to the space and the use of marble in some areas added elegance to the space.