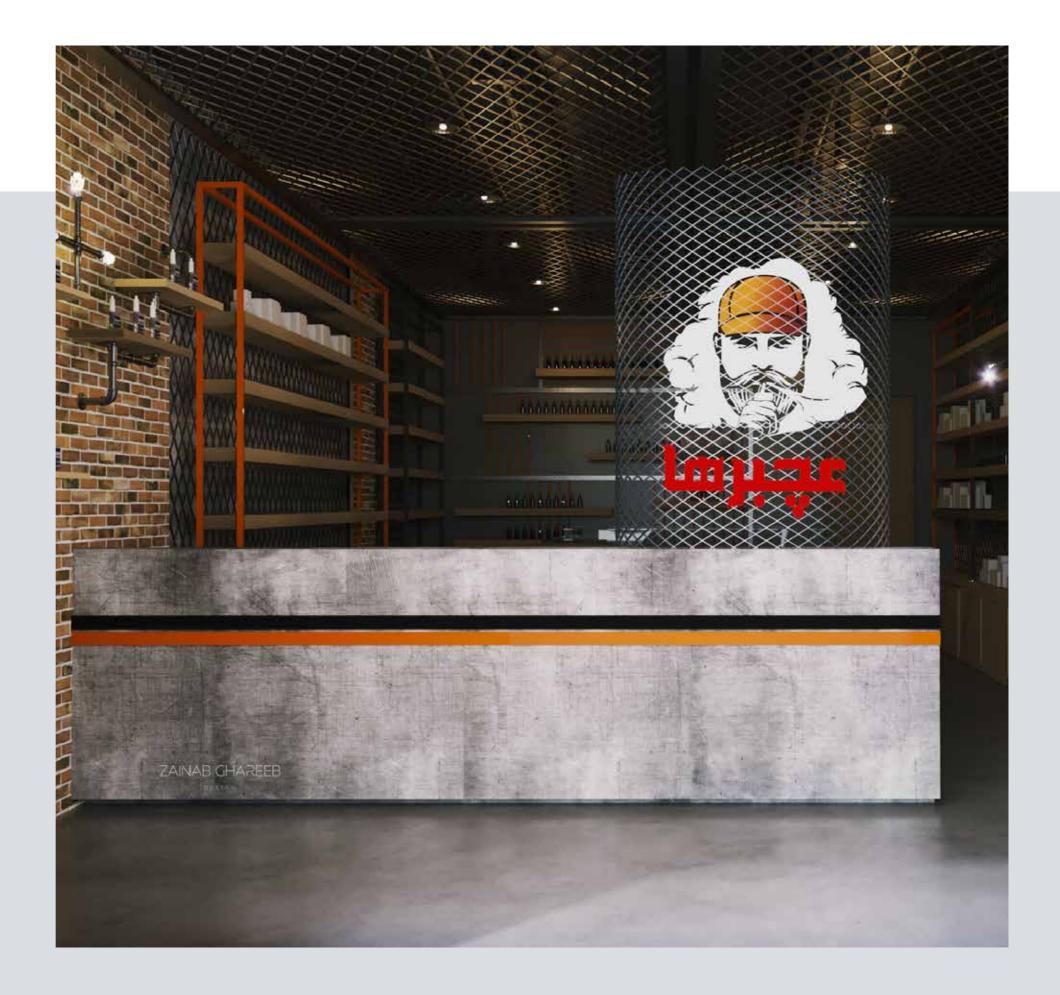

#### **ACHBERHA SHOP**

Interior Design

Industrial vape shop with beautiful brick wall cladding in the interior and steel frame shelves to display and store the products. The steel mesh-like ceiling adds machine like vibe to the atmosphere. The concrete finish front desk is beautifully merged with the industrial look.

The large logo is emphasized in the front desk with the company's name written in Arabic making the space personal. The use of reddish-brown brick with the grey-black color gives harmony and balance to the space with maintaining the industrial style.