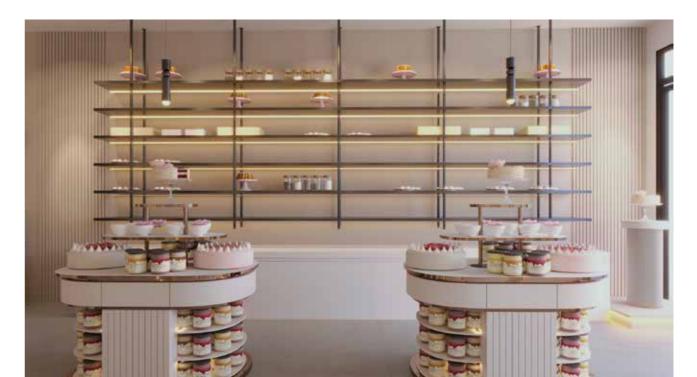

The shop is simple with narrow layout with cake-making products sold on both sides of the wall and two central tables in the middle. The layout makes circulation easy and gives visual attention to the products displayed for easier marketing. The use of curvy lines inspired by the shapes of the cake makes the space look freer.