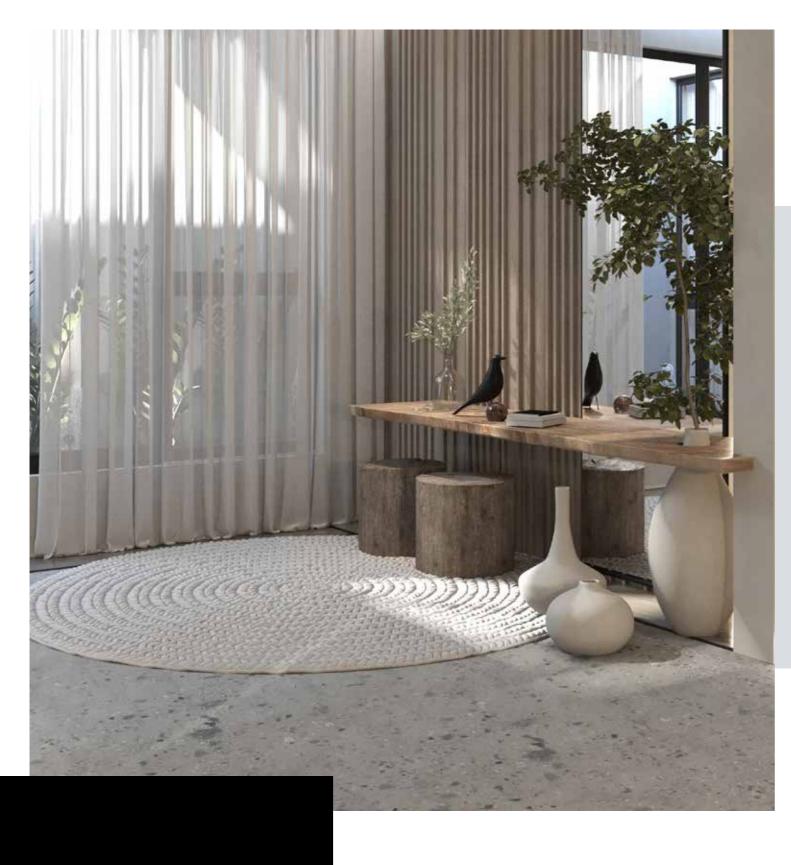

## LOBBY Interior Design

Relaxing lobby with a contemporary tropical style full of natural colors and materials including concrete, wood, and greenery. In addition, the circular carpet adds beautiful touch to the space and also the clay pots adds artistic touch to the space.