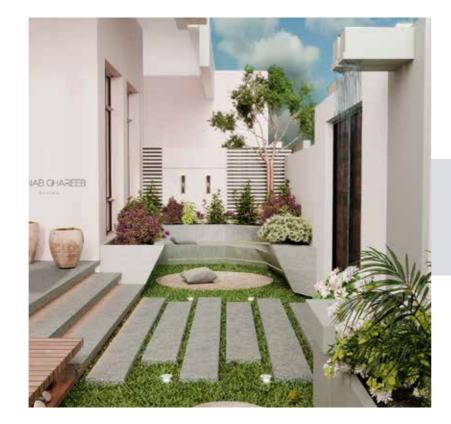

# MOH'D MAJEED VILLA

Landscape Design

Natural touches of greenery and water were implemented to the villa in saar, bringing life and joy to the users. The entry of the house was decorated with beautiful pots of different plants and concrete tiles as pathway giving you direct access to the pool area.

A Greek style inspired the design consisting of a beautiful pool with a semi-shaded wooden pergola and climbing plants. The use of warm neutral colors to makes the space calmer and simpler, with giving the focus to the greenery of the plants in relation to the bluish water of the pool.