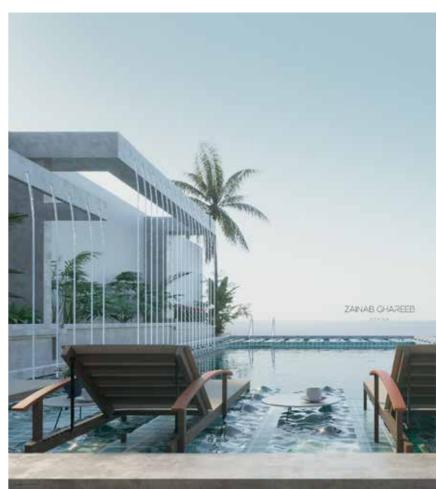

# AMWAJ VILLA Landscape Design

The house is dominated by glass to create a beautiful indoor and outdoor relationship. The view from inside the house overlooks an infinity pool with a waterfall that is directly near the sea with its cozy shaded seating area to enjoy the magnificent view.

Large outdoor dining set with its BBQ area is placed near the pool and sea to have a lovely family time. The use of stripped pergola and climbing plants reduces the heat and makes the outdoor space more enjoyable.