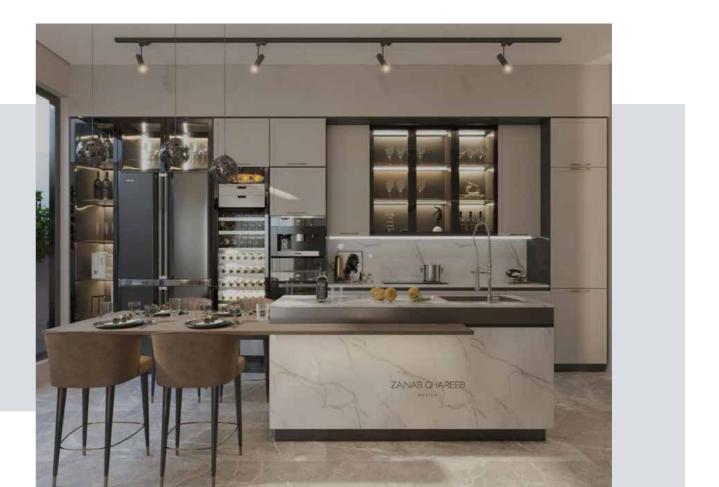

#### **BURI VILLA**

#### Architectural Design

created a beautiful natural feeling to the users of the villa. The use of wood and small tree gives this natural feel with addition to the use of light color furniture with an emphasis on one dark tone sofa and dark table legs to create a visual balance.

The balance of light and dark colors created harmony and appealing look to the space. The TV background is beautifully made with white and grey finish in contrast with the wooden panels. The stairs is also designed as simple floating steps giving modern sleek look.