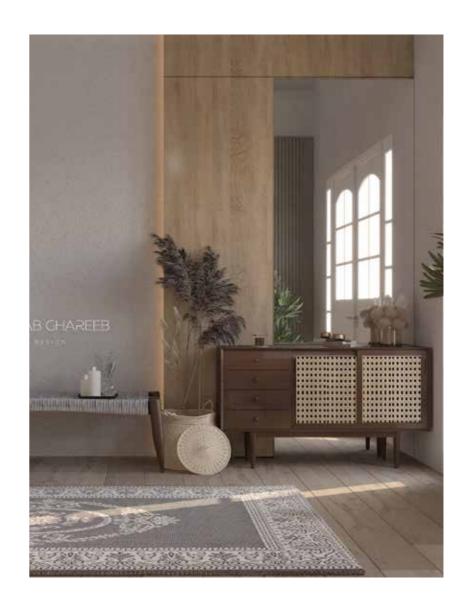

### LOBBY

and intimate.

## The use of brownish wood and parquet flooring with carpet makes the lobby warm