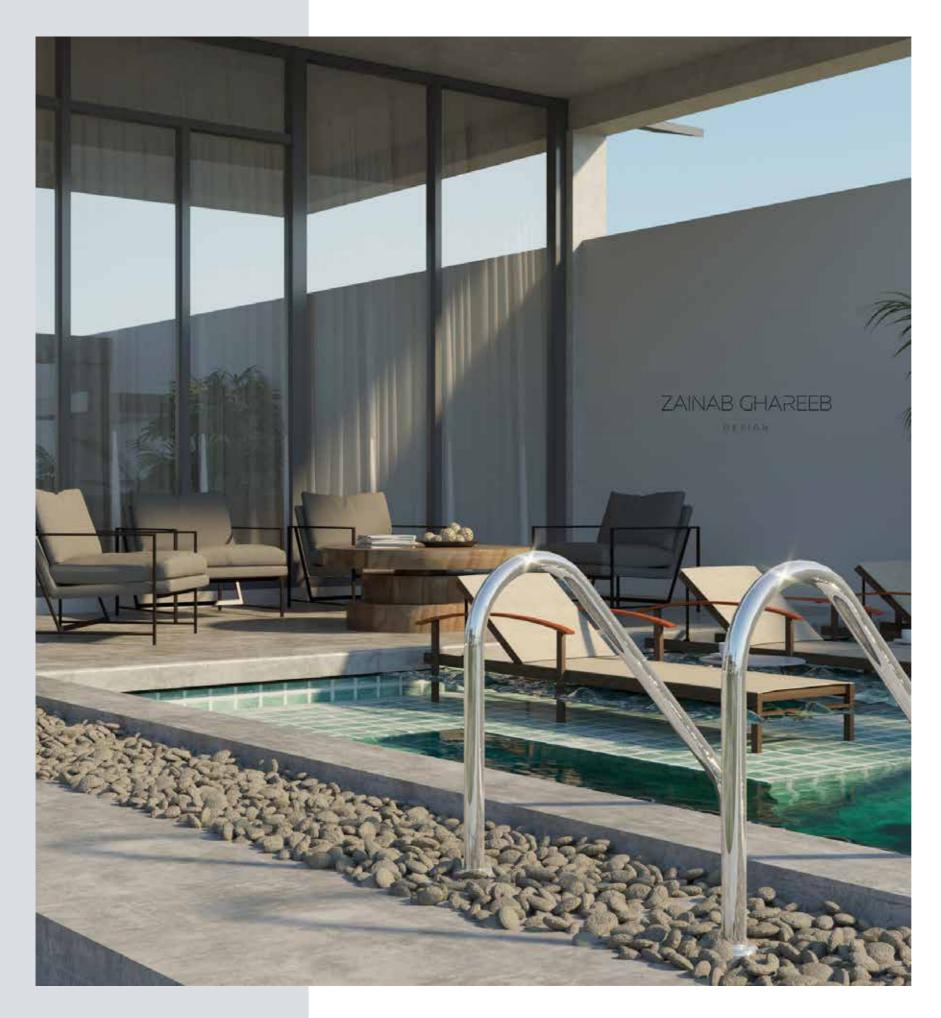

# AMWAJ VILLA Landscape Design

The house is dominated by glass to create a beautiful indoor and outdoor relationship. The view from inside the house overlooks an infinity pool with a waterfall that is directly near the sea with its cozy shaded seating area to enjoy the magnificent view.

Large outdoor dining set with its BBQ area is placed near the pool and sea to have a lovely family time. The use of stripped pergola and climbing plants reduces the heat and makes the outdoor space more enjoyable.

Modernism style is defined into the house using large glazed walls and balconies. The landscape is given importance to make the optimum joyful experience of the house.