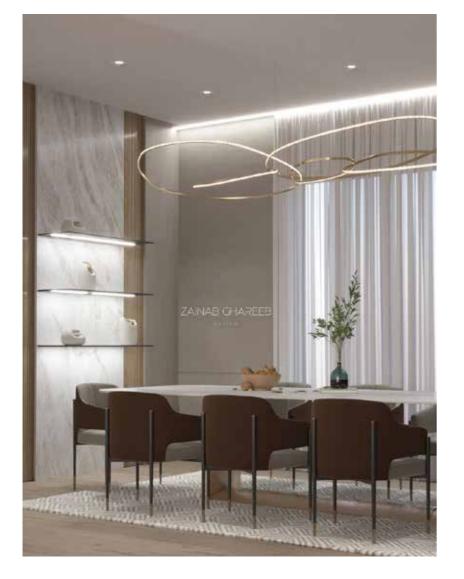

### **DINING ROOM**

The use of light colors and be autiful chandeliergiving emphasis to the dining table.