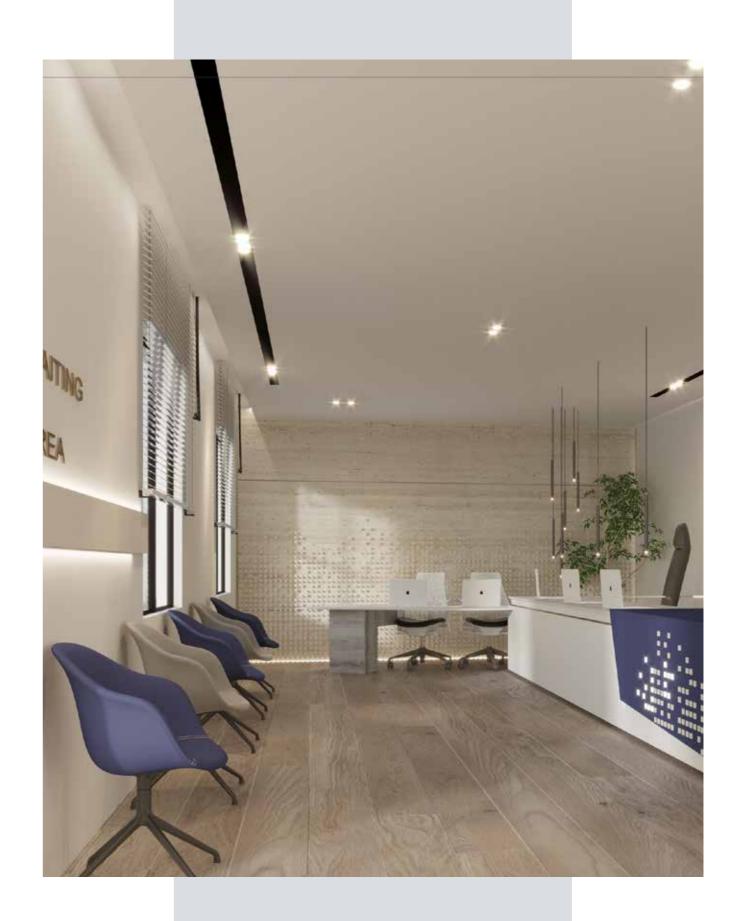

# AWAL EXPRESS

Interior Design

The theme of the design was inspired by the color palette of the company's logo consisting of light colors of gold and beige. This combination created a spacious and modern office with beautiful background with LED matrix lights.

#### NATURAL VIBE

The logo of the company is emphasized in the entry. Natural vibe was given to the space by using wooden parquet flooring and earthy warm colors.