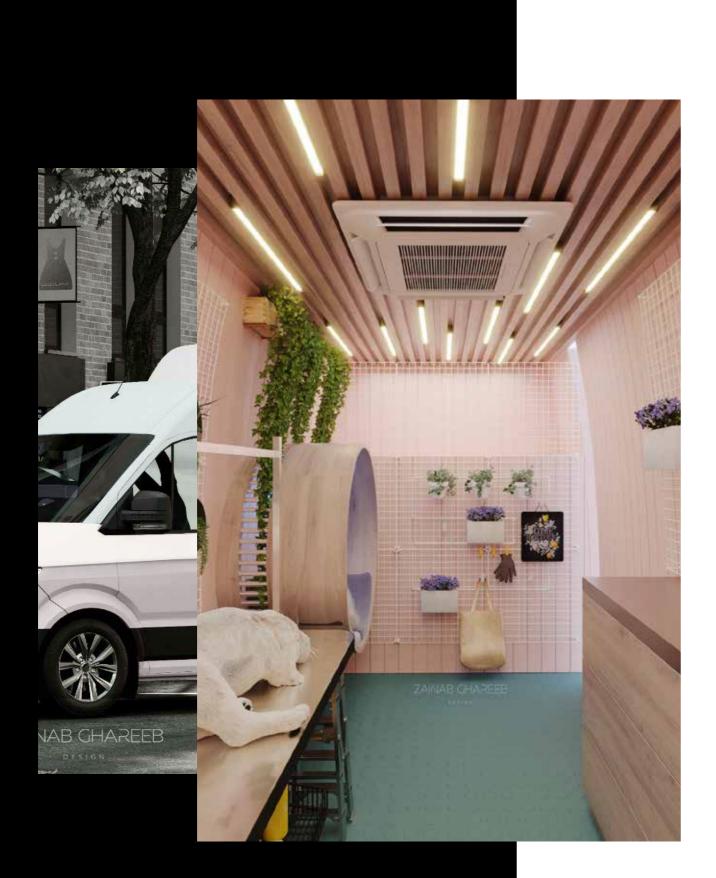

# THE PET NOOK Interior Design

A pet Grooming Van with beautiful pastel/ neutral color scheme mainly pink in the inside with light wood effect and on the outside pink with light turquoise as the van paint (outside). These colors help make the pets calmer and more comfortable.