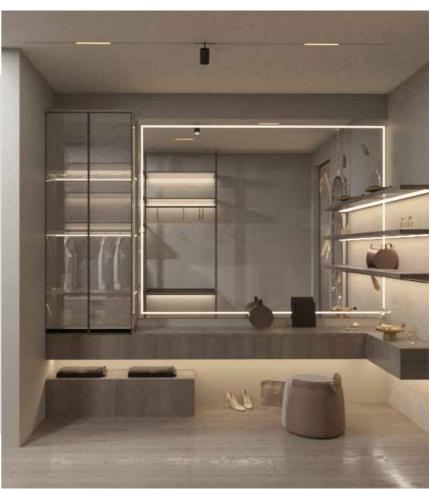

# **DRESSING ROOM** Interior Design

yourself ready.

The large mirror with hidden lights in combination with shelves and decorations makes the space look more personal and artistic. A beautiful floating wooden dressing table is used to place accessories and get