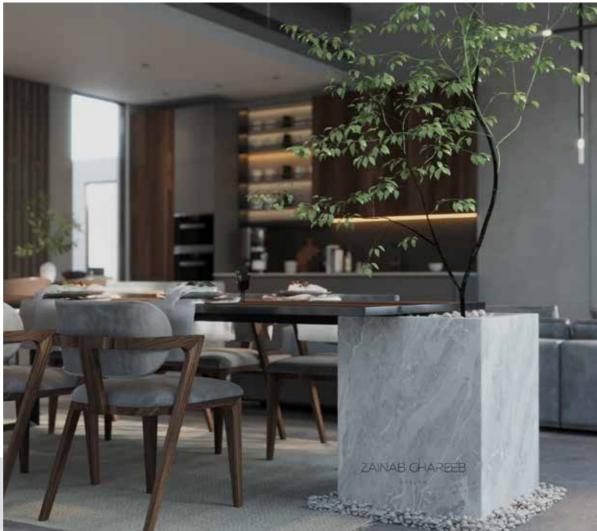

# HALL & OPEN KITCHEN

Interior Design

A contemporary modern living space with an open concept plan merging all spaces together creating visual connection. Living hall, dining and an open kitchen are all overlooking each other composed of simple colors with dominance of different shades of grey color.

The chandelier defines the living space and creates intimacy. The balance of light color with few touches of dark wood created a balance. The plants added natural spirit to the space and the use of marble in some areas added elegance to the space.