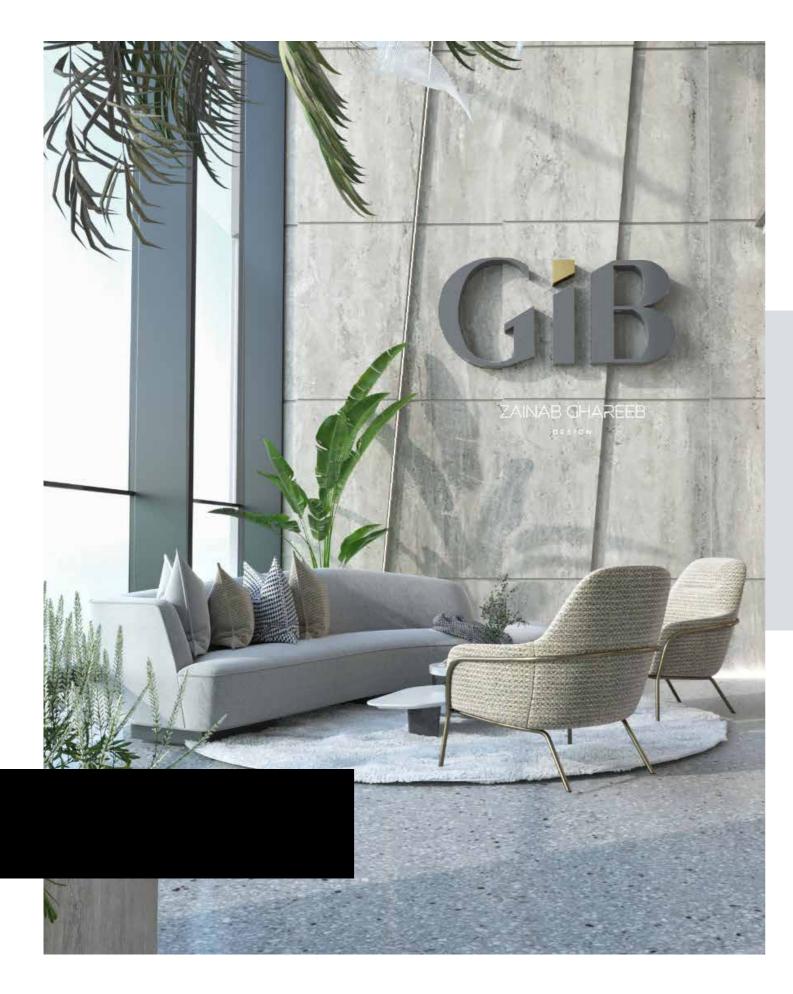

#### GIB

Interior Design

A modern corporate style was inspired for this project with greyish color being the dominant of them all and some touches of light grey stone on the background holding the logo of the company.

#### MODERN STYLE

Triangular flooring with bright colors of white, yellow and shades of grey giving movement to the space.