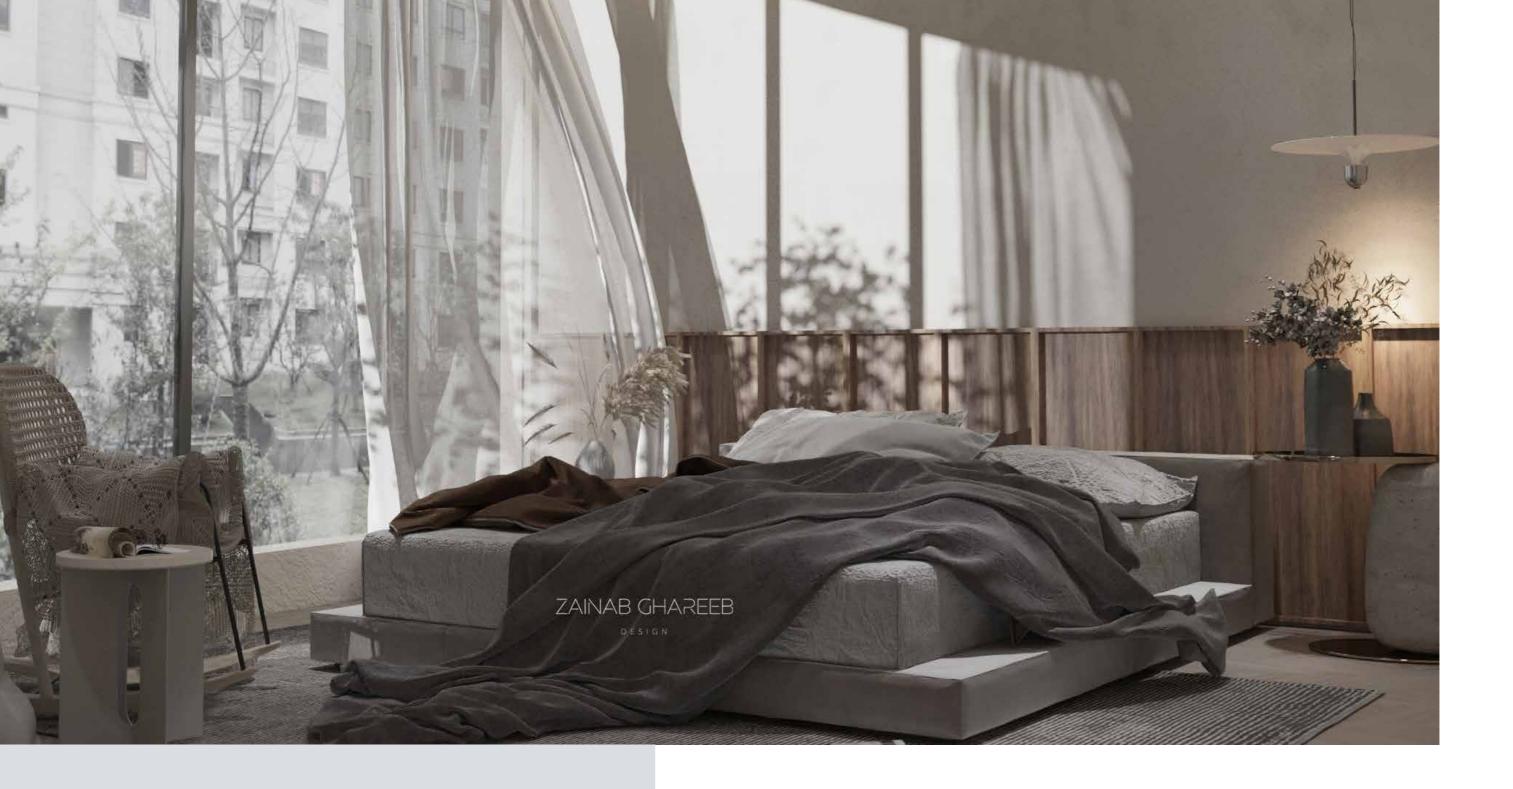

# BEDROOM

Interior Design

The space was inspired by a modern minimalist approach composed of light warm color scheme to make sleeping more relaxing and a peace of mind. The suspended light with wall hidden light gives beautiful relaxing spatial quality.

The use of different shades of brown and grey gives a beautiful balance in the space. The use of simple decorative potted plants also added spirit to the space.