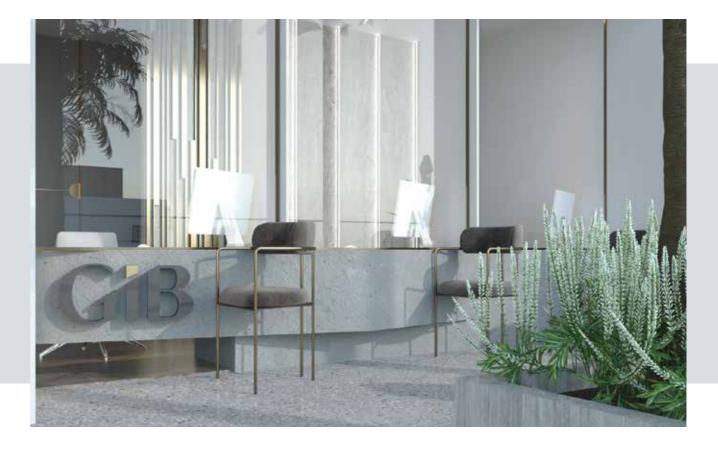

#### GIB

Interior Design

A modern corporate style was inspired for this project with greyish color being the dominant of them all and some touches of light grey stone on the background holding the logo of the company.

#### MODERN STYLE

Triangular flooring with bright colors of white, yellow and shades of grey giving movement to the space.