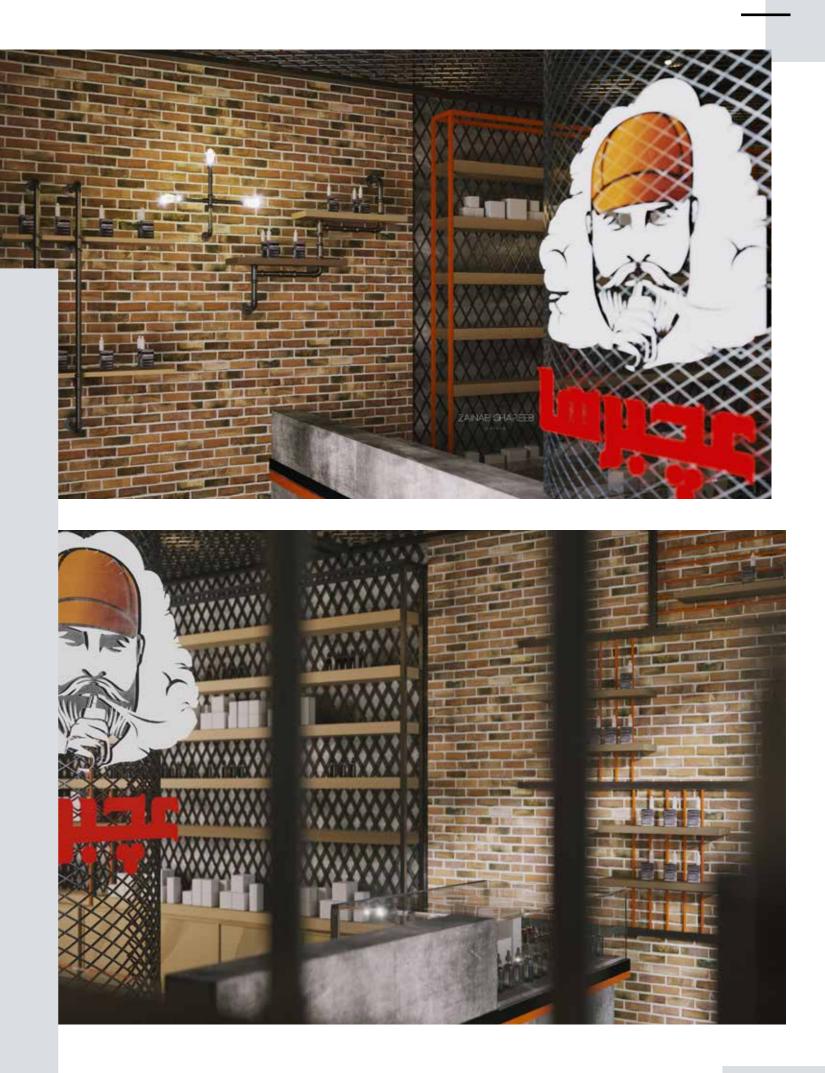

#### **ACHBERHA SHOP**

Interior Design

Industrial vape shop with beautiful brick wall cladding in the interior and steel frame shelves to display and store the products. The steel mesh-like ceiling adds machine like vibe to the atmosphere. The concrete finish front desk is beautifully merged with the industrial look.

The large logo is emphasized in the front desk with the company's name written in Arabic making the space personal. The use of reddish-brown brick with the grey-black color gives harmony and balance to the space with maintaining the industrial style.