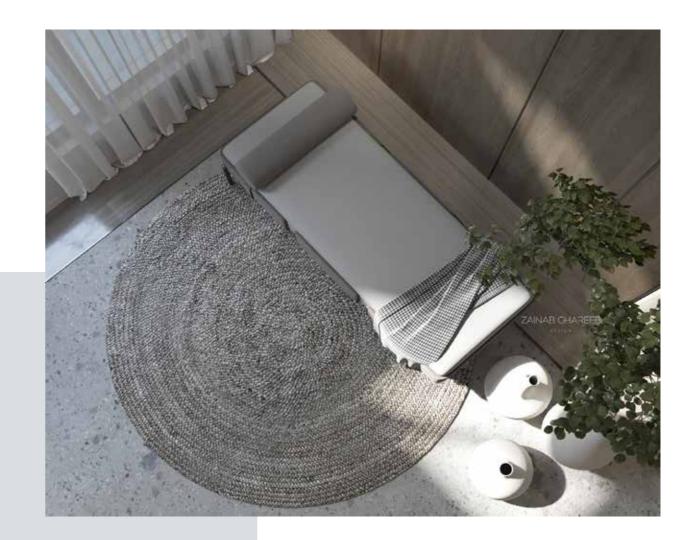

## LOBBY Interior Design

Relaxing lobby with a contemporary tropical style full of natural colors and materials including concrete, wood, and greenery. In addition, the circular carpet adds beautiful touch to the space and also the clay pots adds artistic touch to the space.