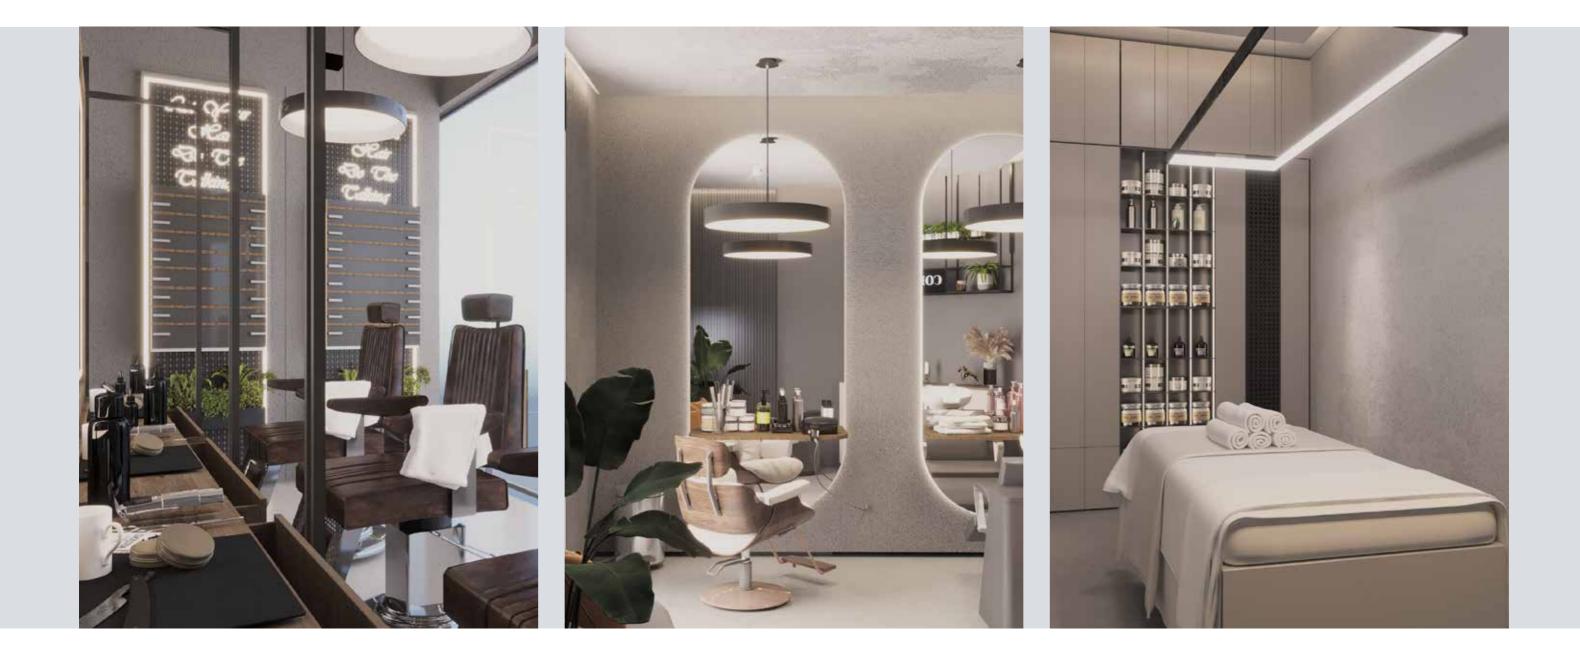

# GENTS SALON Interior Design

A modern men salon is beautifully providing all kind of facilities and services with a great interior design to make the users enjoy their time while using these services. The use of light color materials with wood and wall mirrors gives a spatial quality to the space

The use of artistic lighting fixtures and chandeliers with hidden lights added a beautiful touch to the space.