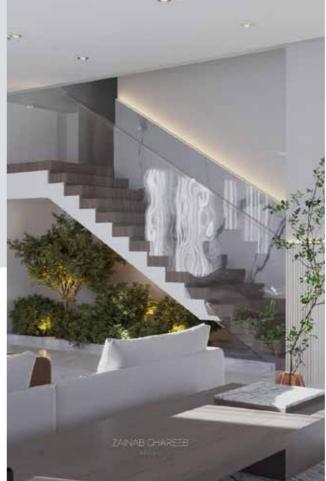

# **AMWAJ VILLA** Landscape Design

Beautiful open staircase with floating steps and hidden lights with louvred decorative partition to make connection and openness to the other spaces in the house. The use of small curvy sofa with small plants creates an enjoyable seating area utilizing the space under the stairs.