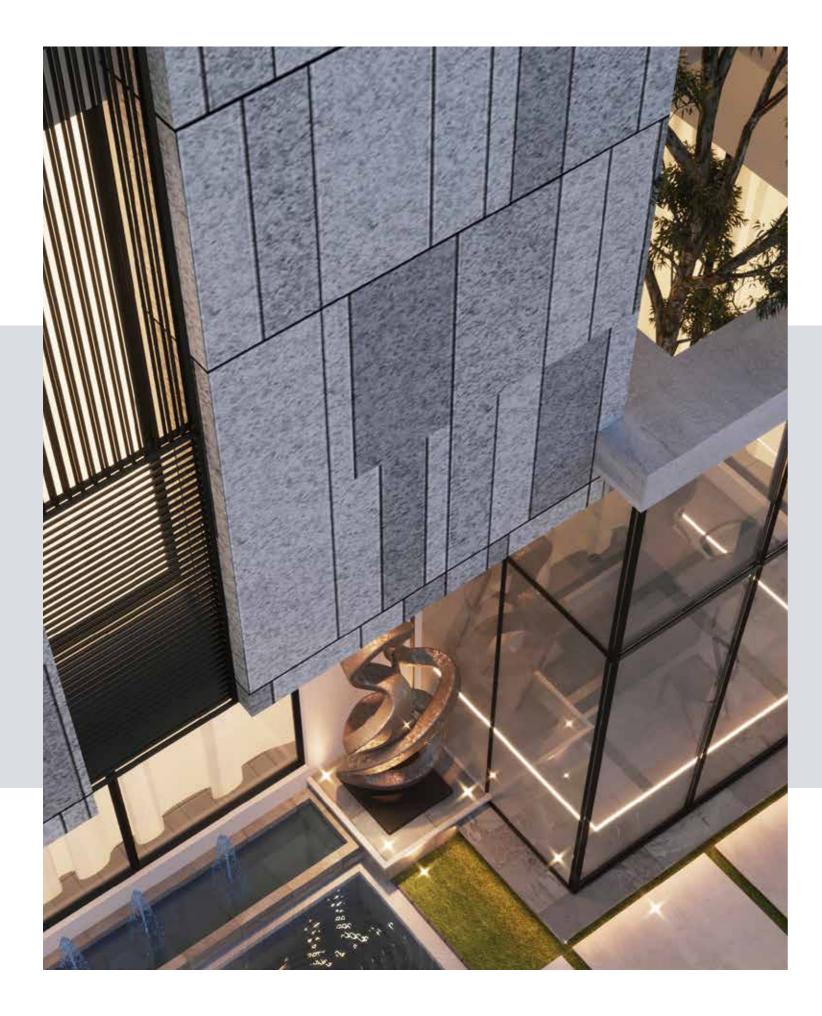

sign of the villa's interior with earthy natural color scheme and organic curvy furniture. The use of wood and terrazzo gives a natural vibrant feel to the space.

# **ROOMS INTERIOR**

### **DINING ROOM**

The use of light colors and be autiful chandeliergiving emphasis to the dining table.

### LIVING ROOM

Light color L-shape sofa with greyish wooden background and touches of brown bringing natural look to the space.

### LOBBY

and intimate.







## The use of brownish wood and parquet flooring with carpet makes the lobby warm



# ASKAR VILLA

# Architectural Design

Modern elegant house in Askar, standing three storey high facing two streets with beautiful large, glazed windows bringing live and enough natural light to the spaces which will create a happier and healthier house.









Modern and simple off-white facade with grey touches to create harmony and balance. Spacious terrace giving indoor and outdoor relationship on the first floor. The user is welcomed nicely by beautiful landscape and three steps with hidden LED lights.



# **BUHAIR VILLA**

# Architectural Design

A beautiful seafront villa with large-glazed windows bringing the sea closer with enriching the space with life, natural light, and serenity. The villa follows a modern style with simple form design.





# TUBLI VILLA Architectural\Landscape Design

A modern corner house with light colors of white and grey touches in the façade with windows overlooking beautiful landscape. The simplicity in design makes it elegant and calm.

Emphasis was given to the landscape design with gardens and outdoo