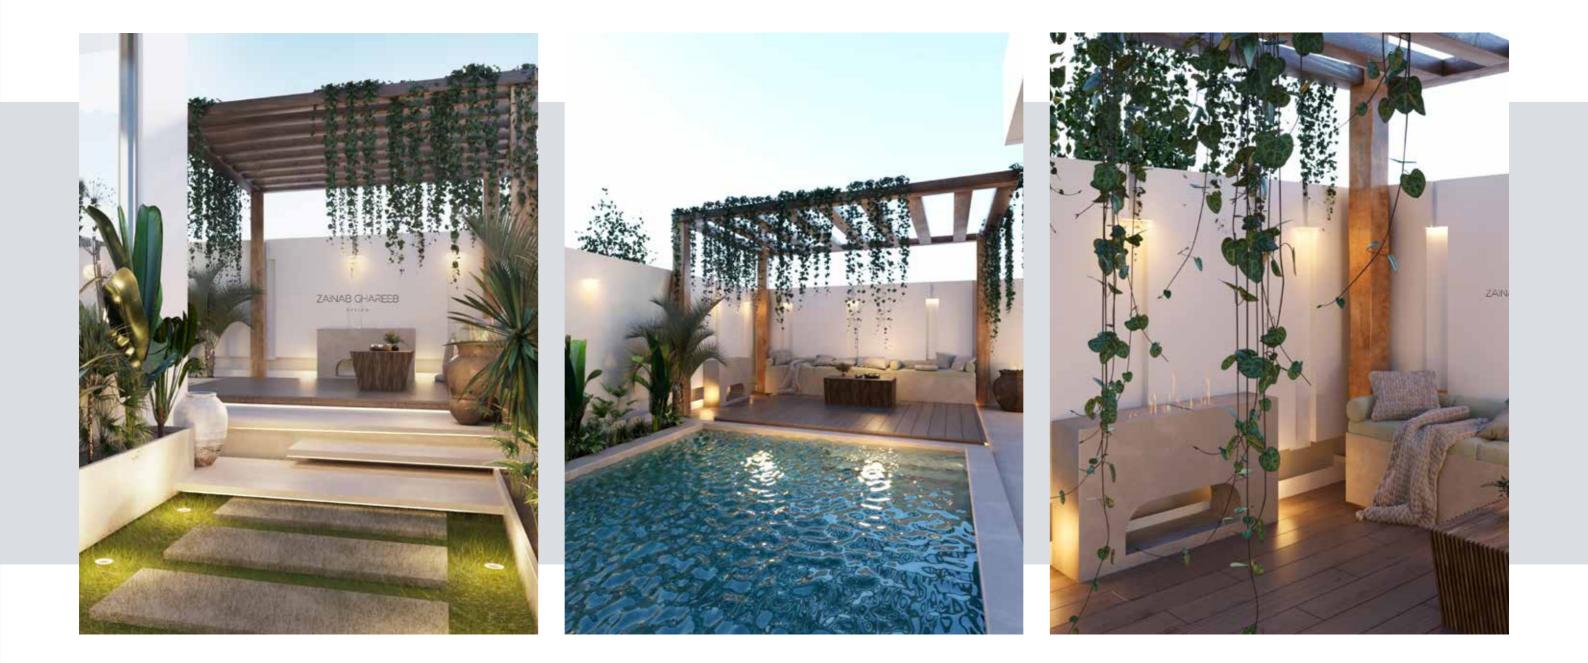

# MOH'D MAJEED VILLA

Landscape Design

Natural touches of greenery and water were implemented to the villa in saar, bringing life and joy to the users. The entry of the house was decorated with beautiful pots of different plants and concrete tiles as pathway giving you direct access to the pool area.

A Greek style inspired the design consisting of a beautiful pool with a semi-shaded wooden pergola and climbing plants. The use of warm neutral colors to makes the space calmer and simpler, with giving the focus to the greenery of the plants in relation to the bluish water of the pool.