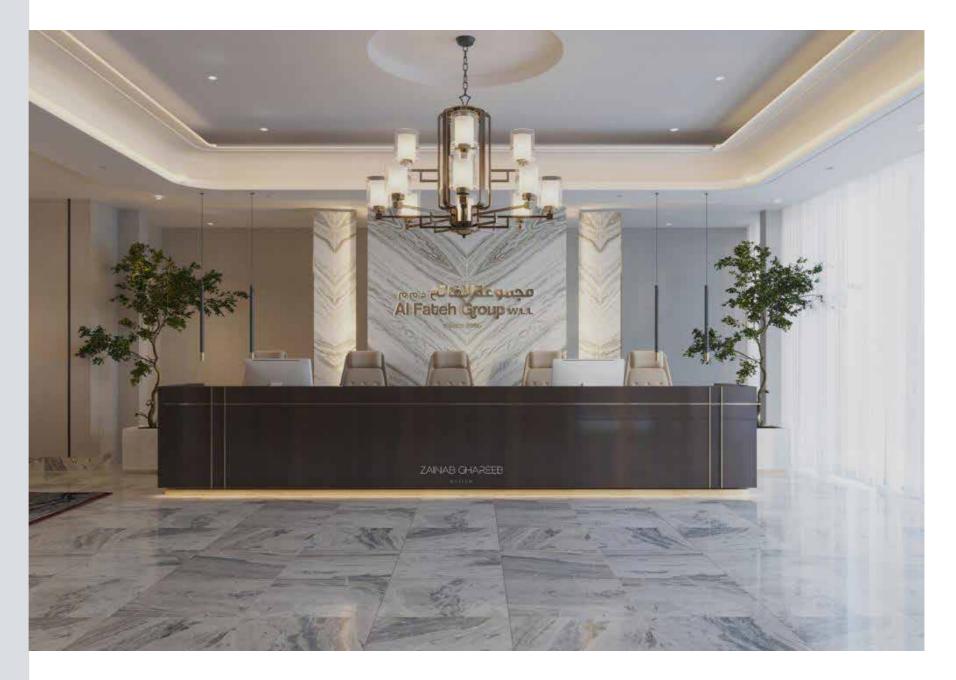

#### **AL-FATEH GROUP**

Interior Design

The lobby is spacious and luxurious with a large desk for 5 seaters and large pots of plants on both sides. The light marble flooring finish and wall in contrast to the dark wooden desk gives balance to the space and makes the lobby more defined and emphasized. The natural light gives brightness and vividness to the space.