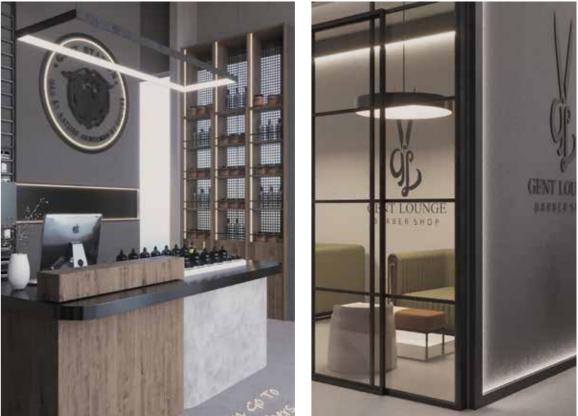

# GENTS SALON Interior Design

A modern men salon is beautifully providing all kind of facilities and services with a great interior design to make the users enjoy their time while using these services. The use of light color materials with wood and wall mirrors gives a spatial quality to the space

The use of artistic lighting fixtures and chandeliers with hidden lights added a beautiful touch to the space.