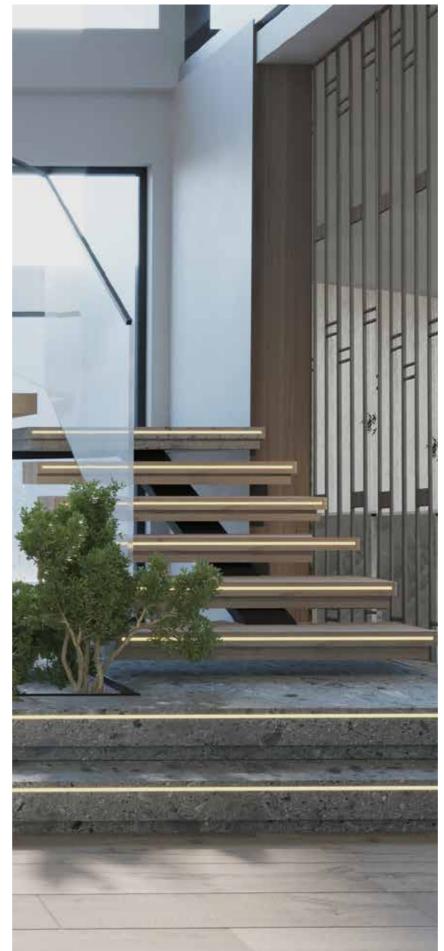

# **AMWAJ VILLA** Landscape Design

Beautiful open staircase with floating steps and hidden lights with louvred decorative partition to make connection and openness to the other spaces in the house. The use of small curvy sofa with small plants creates an enjoyable seating area utilizing the space under the stairs.