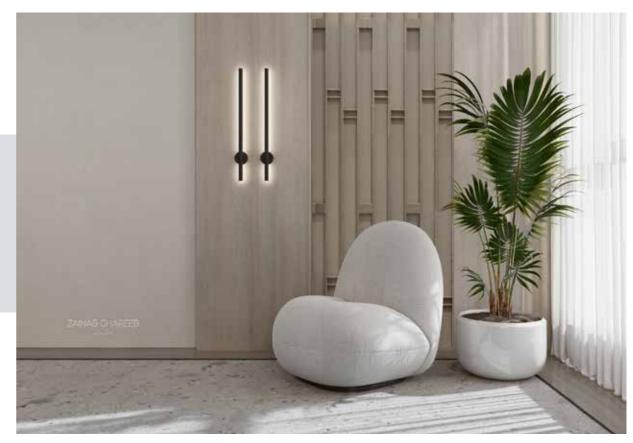

### LOBBY

and intimate.

## The use of brownish wood and parquet flooring with carpet makes the lobby warm