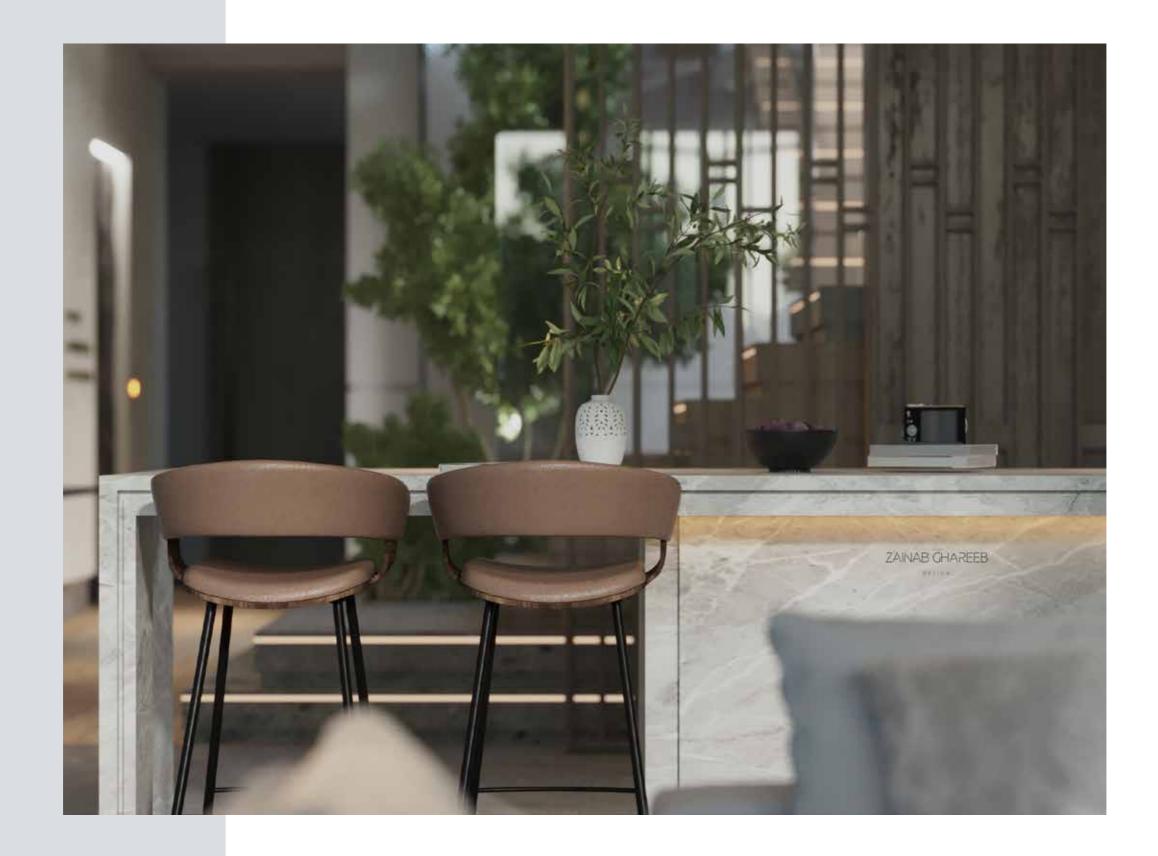

# HALL & OPEN KITCHEN

Interior Design

A contemporary modern living space with an open concept plan merging all spaces together creating visual connection. Living hall, dining and an open kitchen are all overlooking each other composed of simple colors with dominance of different shades of grey color.

The chandelier defines the living space and creates intimacy. The balance of light color with few touches of dark wood created a balance. The plants added natural spirit to the space and the use of marble in some areas added elegance to the space.