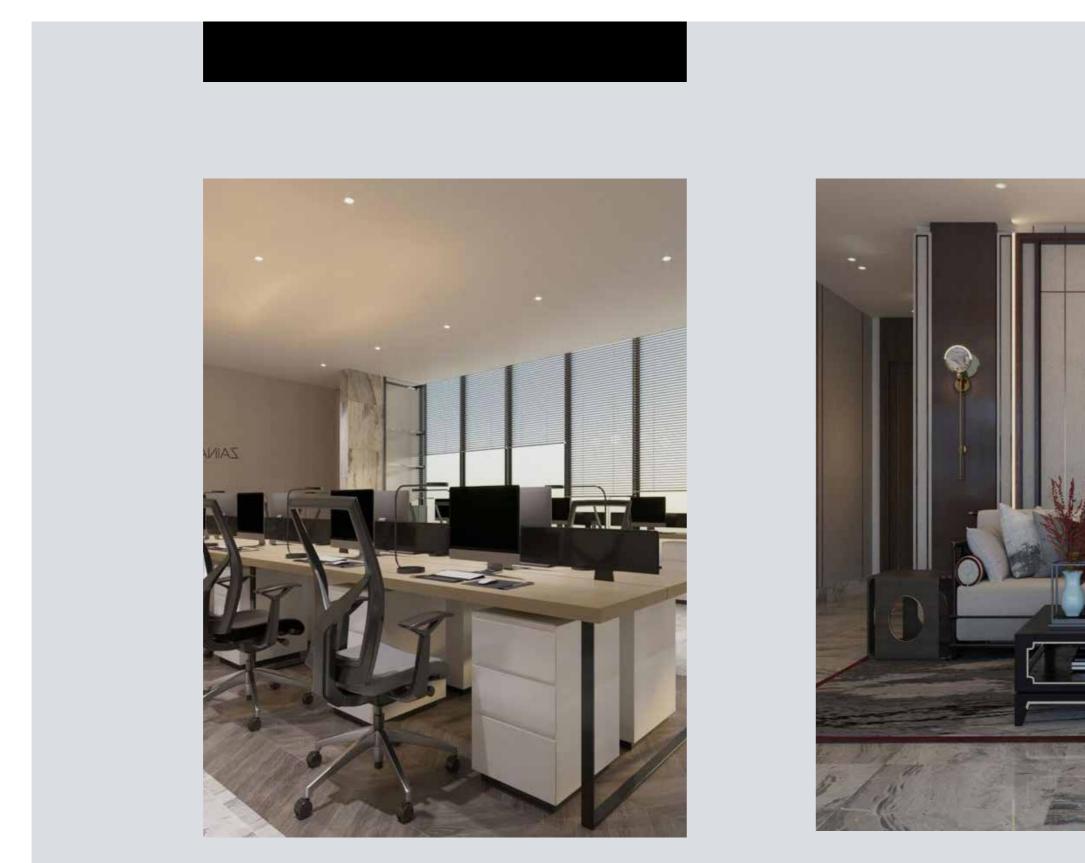

Theworkstation is full of productivity with light colors and natural light. Moreover, the lobby has a beautiful portrait of the king of Bahrain with an elegant waiting area.