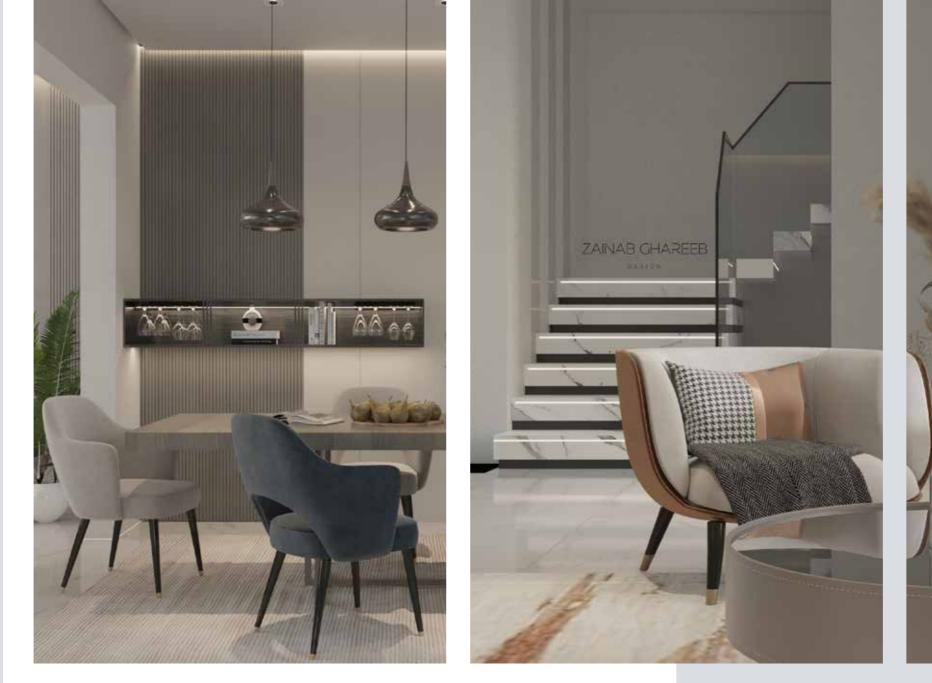

## TAMKEEN REALESTATE

Interior Design

The office looks spacious and comfortable to work in with its modern style and cheerful colors. In addition, the meeting room is large and designed in a corporate executive style with wooden wall and decorative shelves in combination to a large window bringing natural light and life into the space.

The use of modern elegant interior for a realestate office with the dominance of light colors with some touch of dark elements of wall background and furniture to create a balance. The curvy sofas with the plant gives uniqueness and spatial quality to the space.