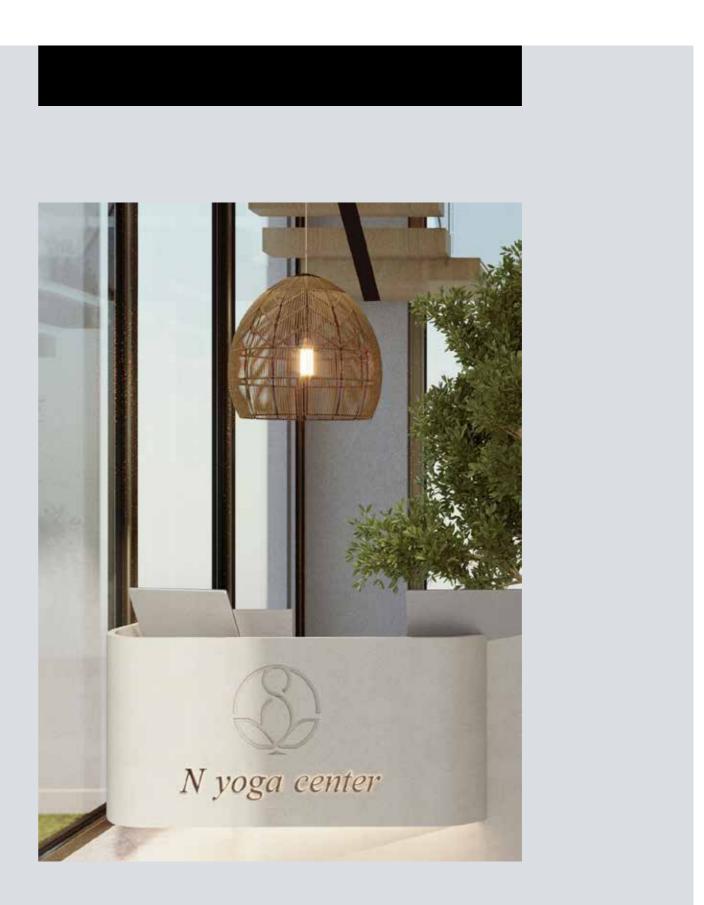

# N YOGA CENTER

Interior Design

A soothing yoga center merging BOHO and minimalist style with beautiful organic arch design to give a relaxing feeling to the users. The use of natural color scheme gives the space a calm and peaceful vibe. A large window overlooking a small outdoor space/garden gives the space natural vibe and life.