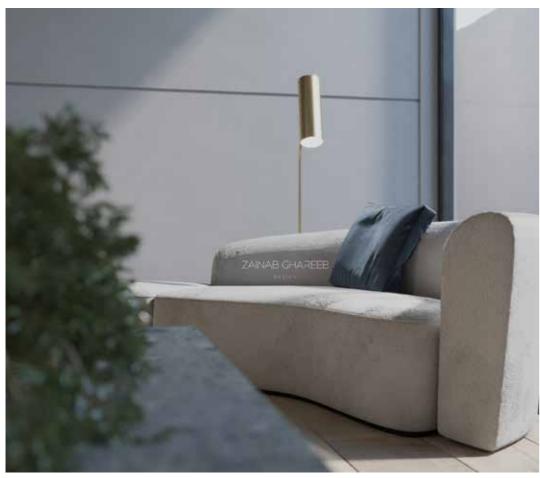

# **AMWAJ VILLA** Landscape Design

Beautiful open staircase with floating steps and hidden lights with louvred decorative partition to make connection and openness to the other spaces in the house. The use of small curvy sofa with small plants creates an enjoyable seating area utilizing the space under the stairs.