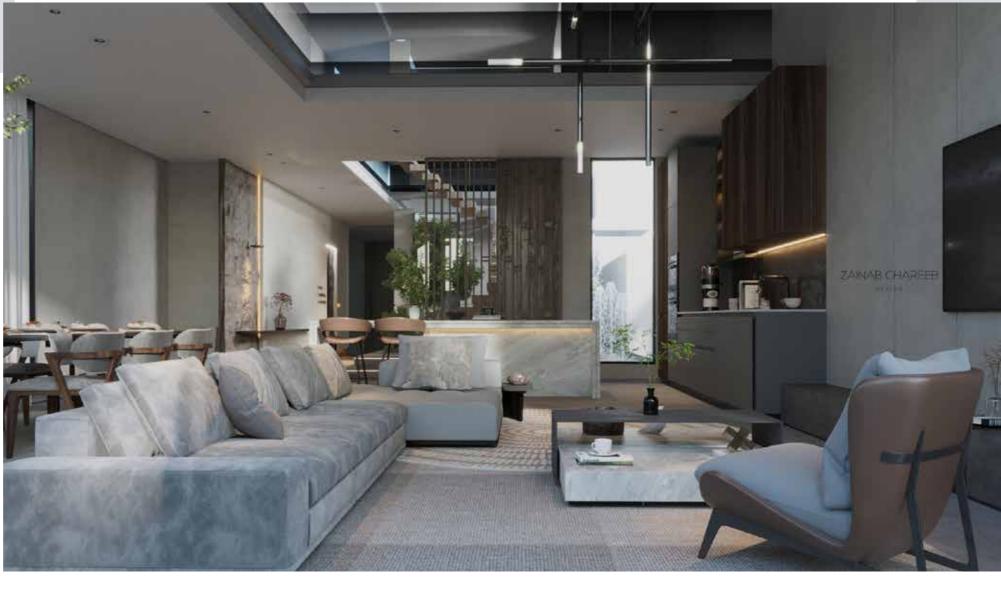

# HALL & OPEN KITCHEN

Interior Design

A contemporary modern living space with an open concept plan merging all spaces together creating visual connection. Living hall, dining and an open kitchen are all overlooking each other composed of simple colors with dominance of different shades of grey color.

The chandelier defines the living space and creates intimacy. The balance of light color with few touches of dark wood created a balance. The plants added natural spirit to the space and the use of marble in some areas added elegance to the space.