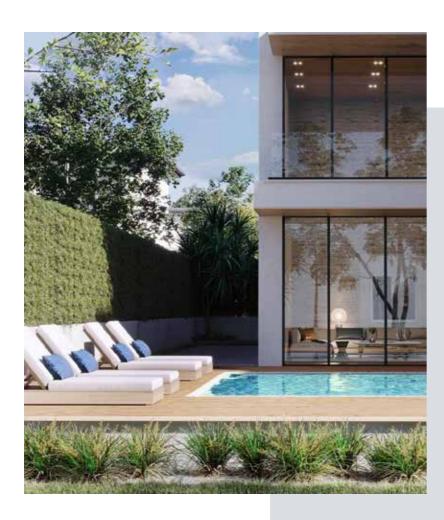

# AMWAJ VILLA Landscape Design

The house is dominated by glass to create a beautiful indoor and outdoor relationship. The view from inside the house overlooks an infinity pool with a waterfall that is directly near the sea with its cozy shaded seating area to enjoy the magnificent view.

Large outdoor dining set with its BBQ area is placed near the pool and sea to have a lovely family time. The use of stripped pergola and climbing plants reduces the heat and makes the outdoor space more enjoyable.