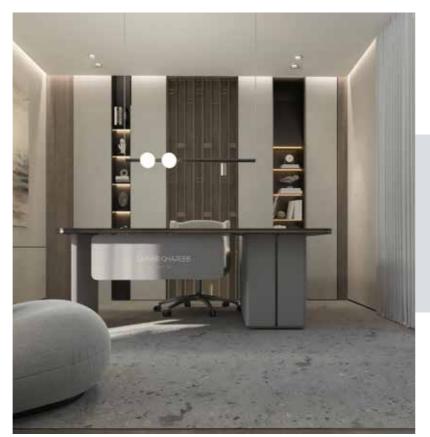

#### GIB

Interior Design

A modern corporate style was inspired for this project with greyish color being the dominant of them all and some touches of light grey stone on the background holding the logo of the company.

#### MODERN STYLE

Triangular flooring with bright colors of white, yellow and shades of grey giving movement to the space.