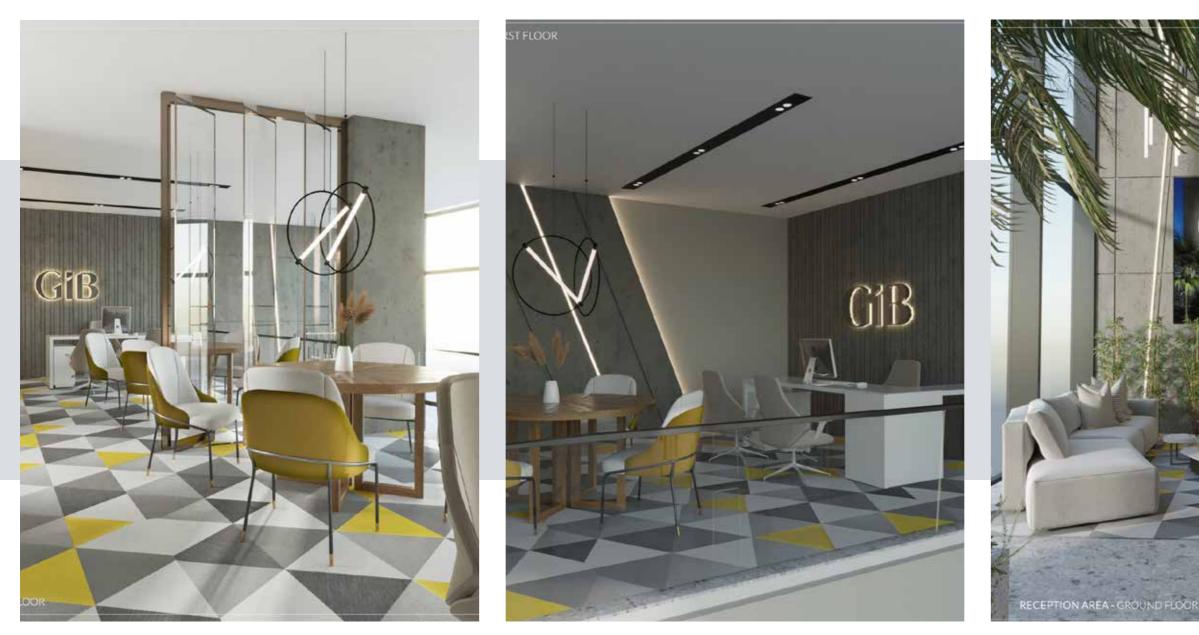

#### GIB

Interior Design

A modern corporate style was inspired for this project with greyish color being the dominant of them all and some touches of light grey stone on the background holding the logo of the company.

#### MODERN STYLE

Triangular flooring with bright colors of white, yellow and shades of grey giving movement to the space.