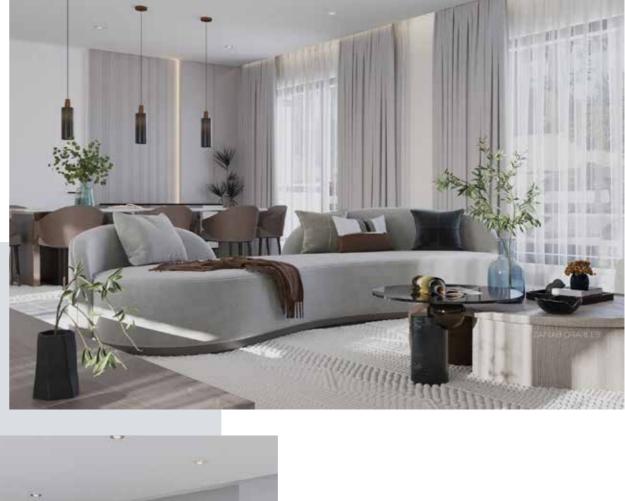

# HALL & OPEN KITCHEN

Interior Design

A contemporary modern living space with an open concept plan merging all spaces together creating visual connection. Living hall, dining and an open kitchen are all overlooking each other composed of simple colors with dominance of different shades of grey color.

The chandelier defines the living space and creates intimacy. The balance of light color with few touches of dark wood created a balance. The plants added natural spirit to the space and the use of marble in some areas added elegance to the space.