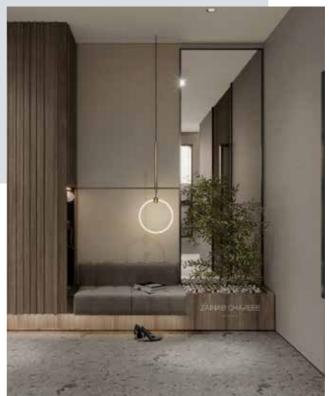

## LOBBY Interior Design

Relaxing lobby with a contemporary tropical style full of natural colors and materials including concrete, wood, and greenery. In addition, the circular carpet adds beautiful touch to the space and also the clay pots adds artistic touch to the space.