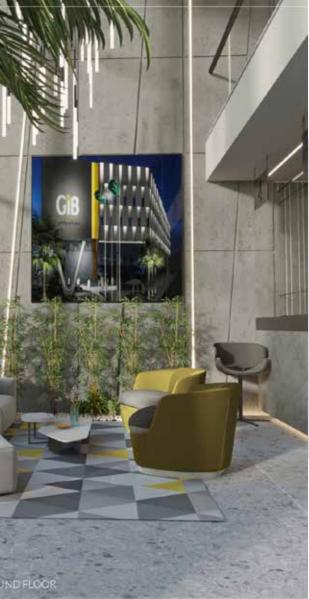

#### GIB

Interior Design

A modern corporate style was inspired for this project with greyish color being the dominant of them all and some touches of light grey stone on the background holding the logo of the company.

#### MODERN STYLE

Triangular flooring with bright colors of white, yellow and shades of grey giving movement to the space.