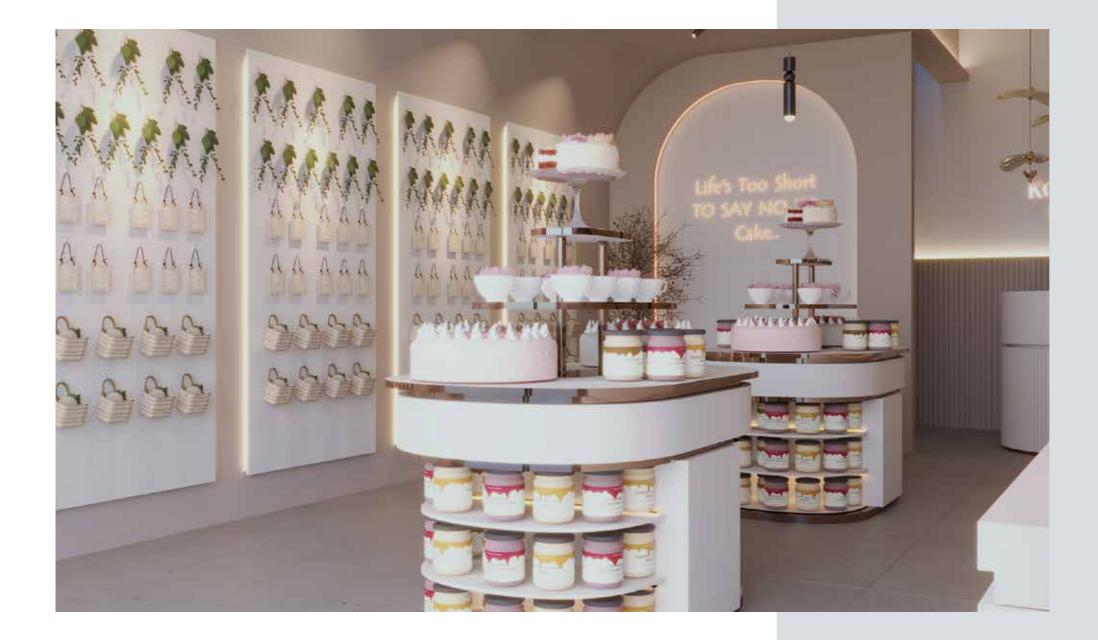

## **KOUTURE CAKES**

Interior Design

A cake shop with arch design on the wall and quote to give an identity to the place. The use of light pastel colors mainly pink and white is used to make the space look creative and friendly.

The shop is simple with narrow layout with cake-making products sold on both sides of the wall and two central tables in the middle. The layout makes circulation easy and gives visual attention to the products displayed for easier marketing. The use of curvy lines inspired by the shapes of the cake makes the space look freer.