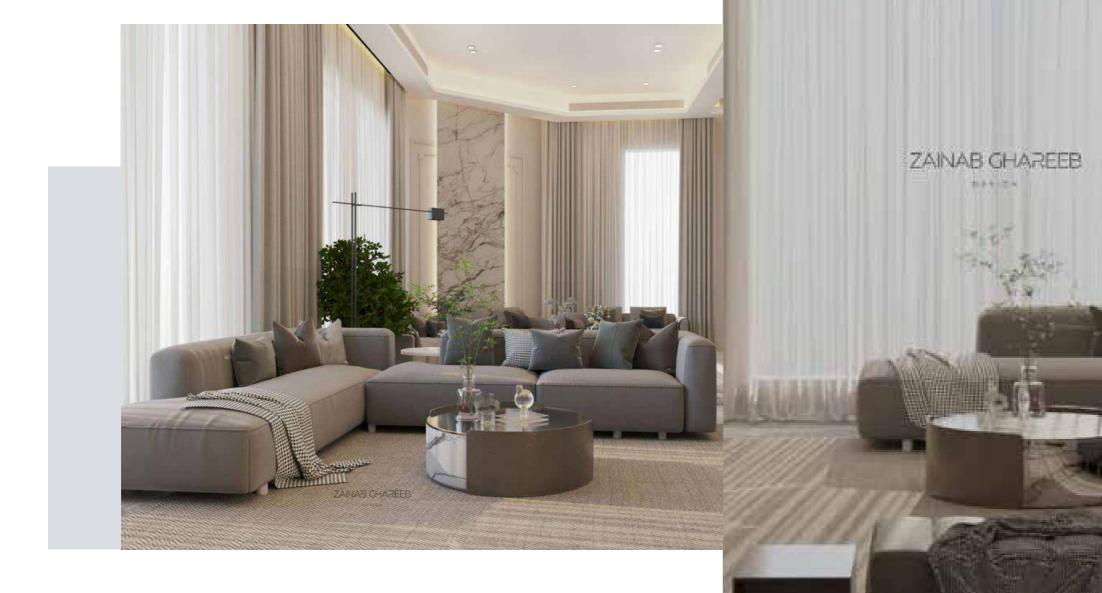

#### **BURI VILLA**

#### Architectural Design

created a beautiful natural feeling to the users of the villa. The use of wood and small tree gives this natural feel with addition to the use of light color furniture with an emphasis on one dark tone sofa and dark table legs to create a visual balance.

The balance of light and dark colors created harmony and appealing look to the space. The TV background is beautifully made with white and grey finish in contrast with the wooden panels. The stairs is also designed as simple floating steps giving modern sleek look.