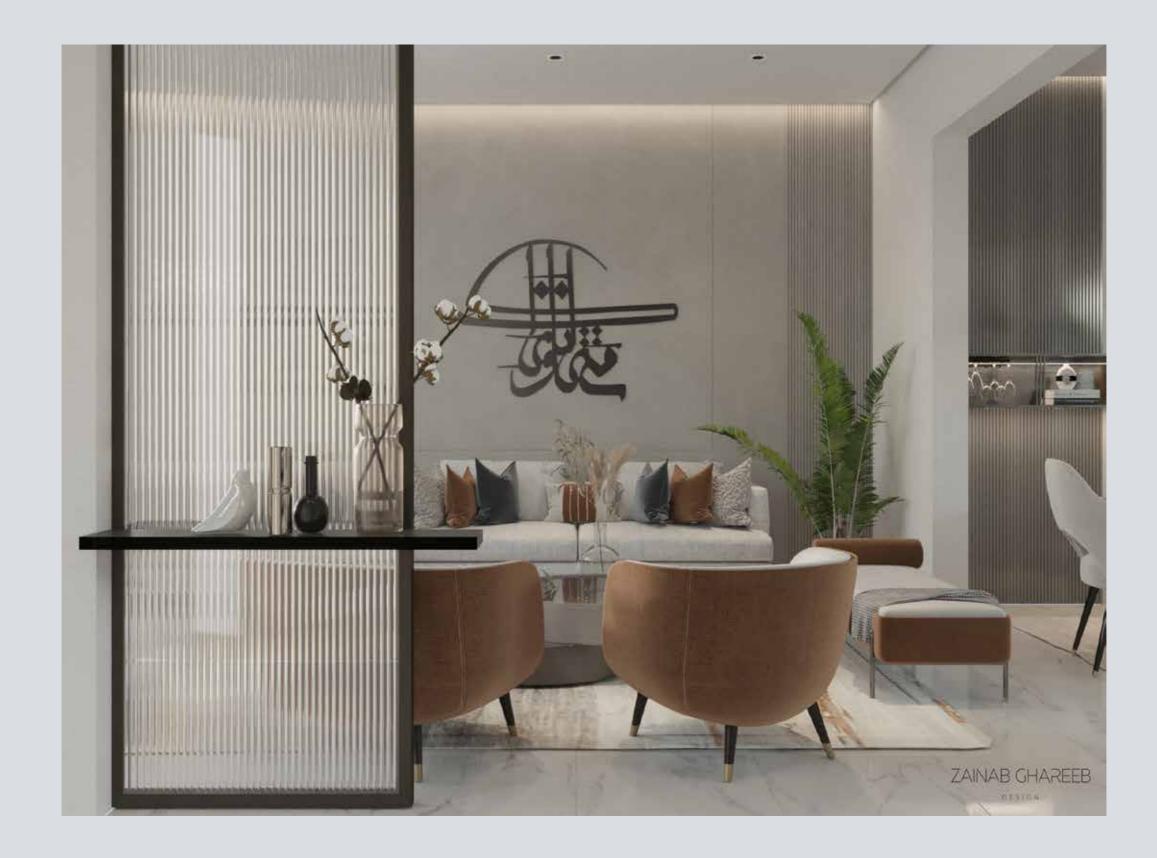

A beautiful BOHO inspired interior giving the apartment a natural and calm feeling. ORCHID TOWER Interior Design

## ORCHID TOWER

# Interior Design

The use of touches of wood combined with warm natural color scheme mainly beige and brown helps to make the space look bigger and more intimate with calm natural vibe.