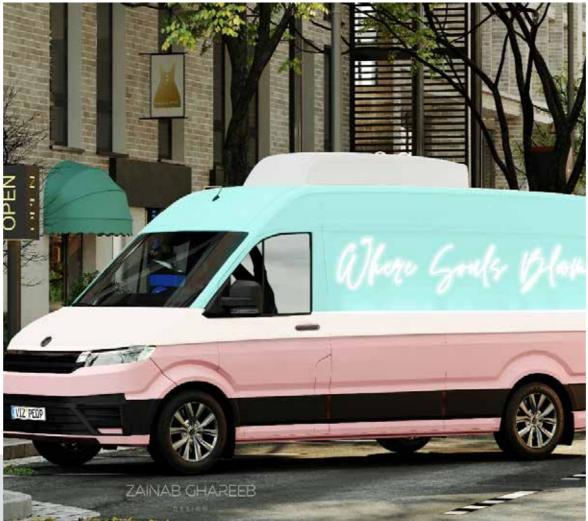

# THE PET NOOK Interior Design

A pet Grooming Van with beautiful pastel/ neutral color scheme mainly pink in the inside with light wood effect and on the outside pink with light turquoise as the van paint (outside). These colors help make the pets calmer and more comfortable.