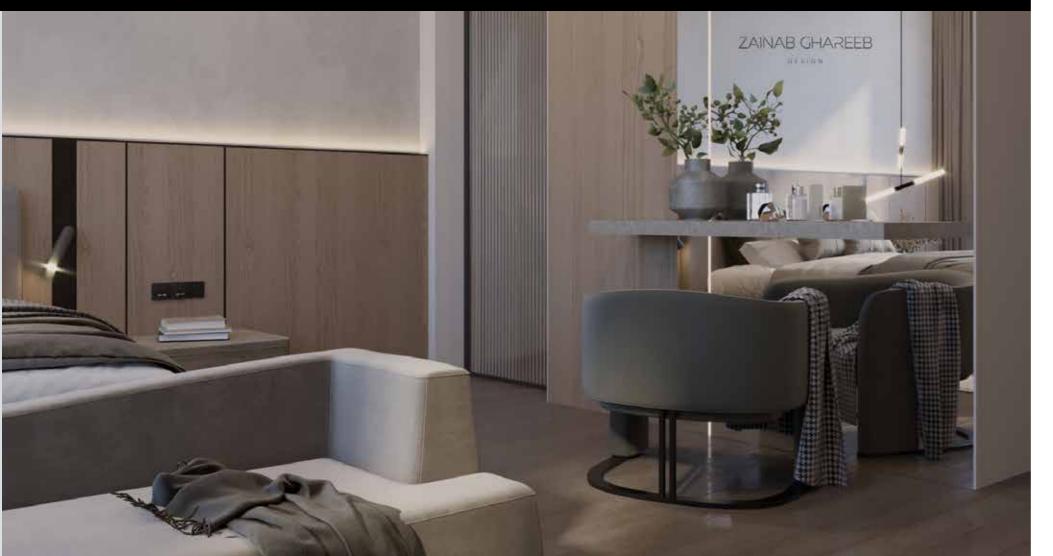

# BEDROOM

Interior Design

The space was inspired by a modern minimalist approach composed of light warm color scheme to make sleeping more relaxing and a peace of mind. The suspended light with wall hidden light gives beautiful relaxing spatial quality.

The use of different shades of brown and grey gives a beautiful balance in the space. The use of simple decorative potted plants also added spirit to the space.