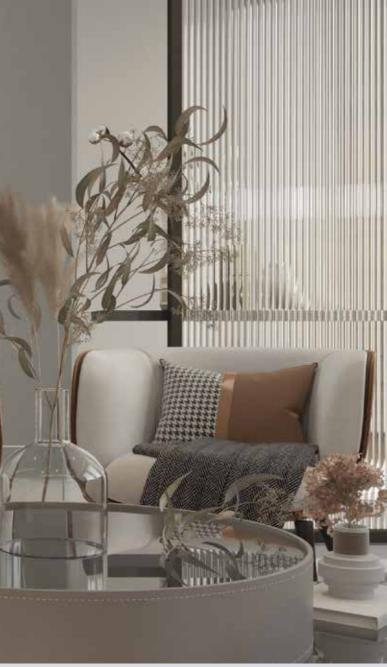

A beautiful BOHO inspired interior giving the apartment a natural and calm feeling. ORCHID TOWER Interior Design

## ORCHID TOWER

# Interior Design

The use of touches of wood combined with warm natural color scheme mainly beige and brown helps to make the space look bigger and more intimate with calm natural vibe.