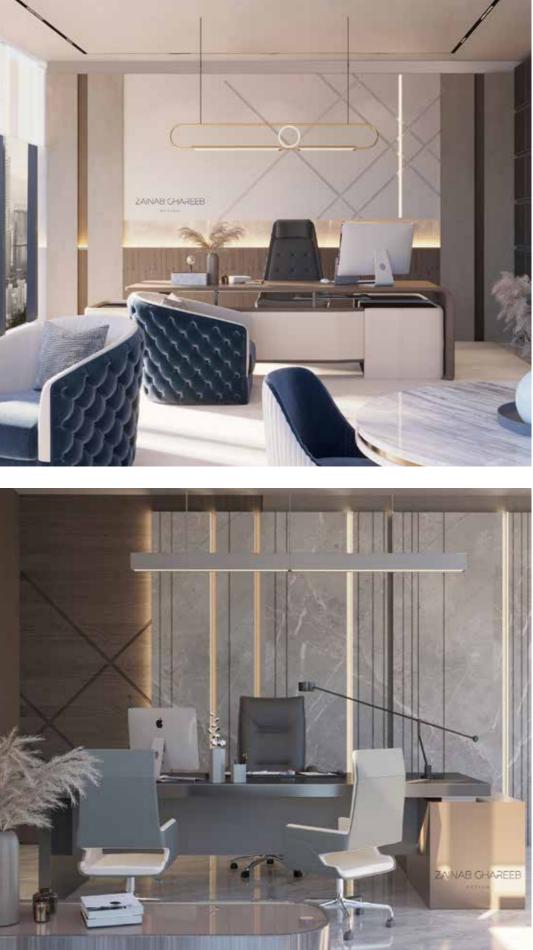

#### GIB

Interior Design

A modern corporate style was inspired for this project with greyish color being the dominant of them all and some touches of light grey stone on the background holding the logo of the company.

#### MODERN STYLE

Triangular flooring with bright colors of white, yellow and shades of grey giving movement to the space.