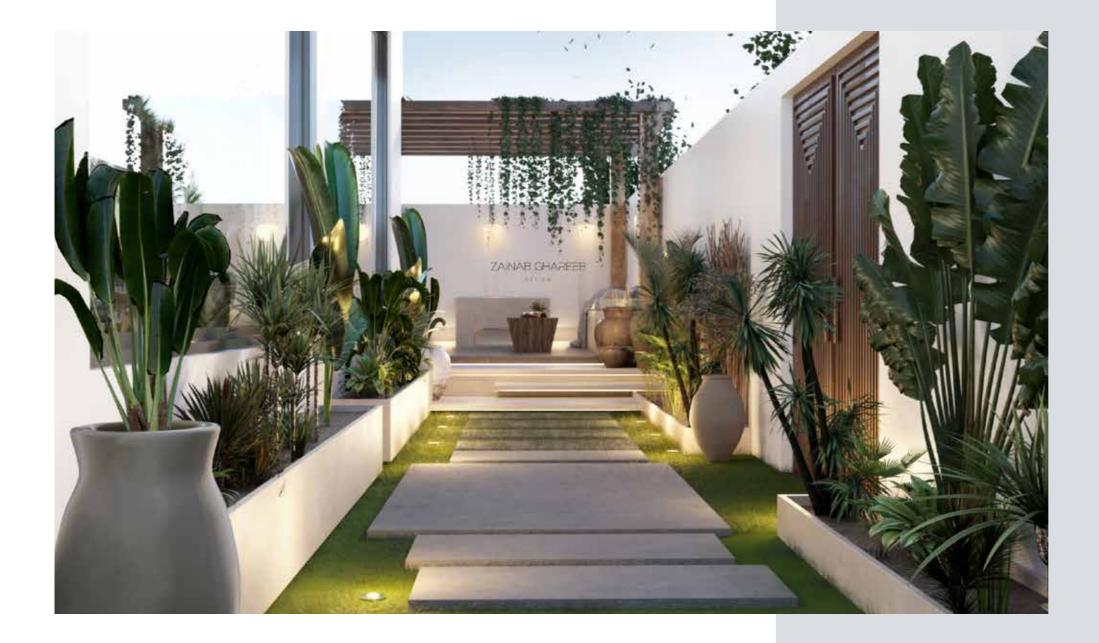

# ALBANNA LANDSCAPE

Landscape Design

Simple landscape design was implemented to a beautiful corner villa with massive windows overlooking the  $gardenthat \ consists \ of \ beautiful \ shrubs$ and small trees with a seating area overlooking a decorated wall of plants.

The concrete tiles with beautiful lights creates a defined pathway to the entry of the house and to the seating area that also has a fireplace for a cozy vibe during the winter and for a BBQ dinner.