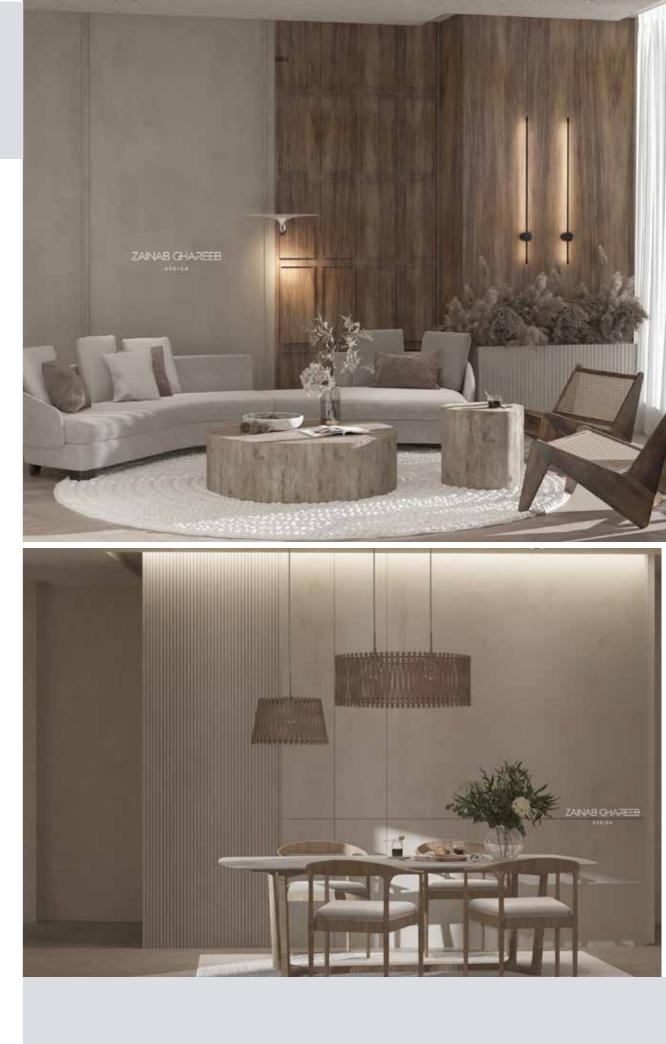

# HALL & OPEN KITCHEN

Interior Design

A contemporary modern living space with an open concept plan merging all spaces together creating visual connection. Living hall, dining and an open kitchen are all overlooking each other composed of simple colors with dominance of different shades of grey color.

The chandelier defines the living space and creates intimacy. The balance of light color with few touches of dark wood created a balance. The plants added natural spirit to the space and the use of marble in some areas added elegance to the space.

### **DINING ROOM**

The use of light colors and be autiful chandeliergiving emphasis to the dining table.