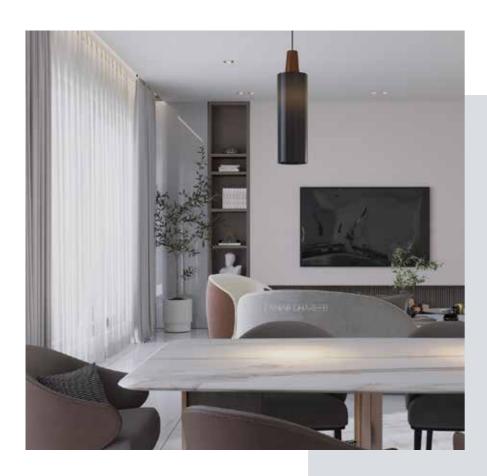

# OFFICE Interior Design

The materials used are close to nature including wood and concrete. Other elements like shelves with decor, wall paintings, chandelier with strip lights on the wall and plants gives the space a beautiful vibe.

Elegant modern office with beautiful combination of colors creating a balance and productive environment especially with the large window bringing natural light to the space.