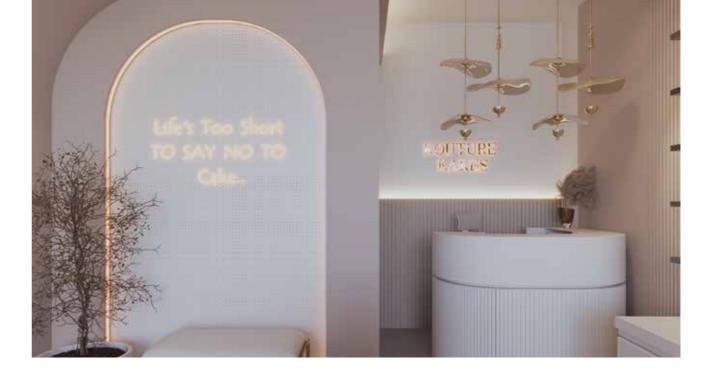

## **KOUTURE CAKES**

Interior Design

A cake shop with arch design on the wall and quote to give an identity to the place. The use of light pastel colors mainly pink and white is used to make the space look creative and friendly.