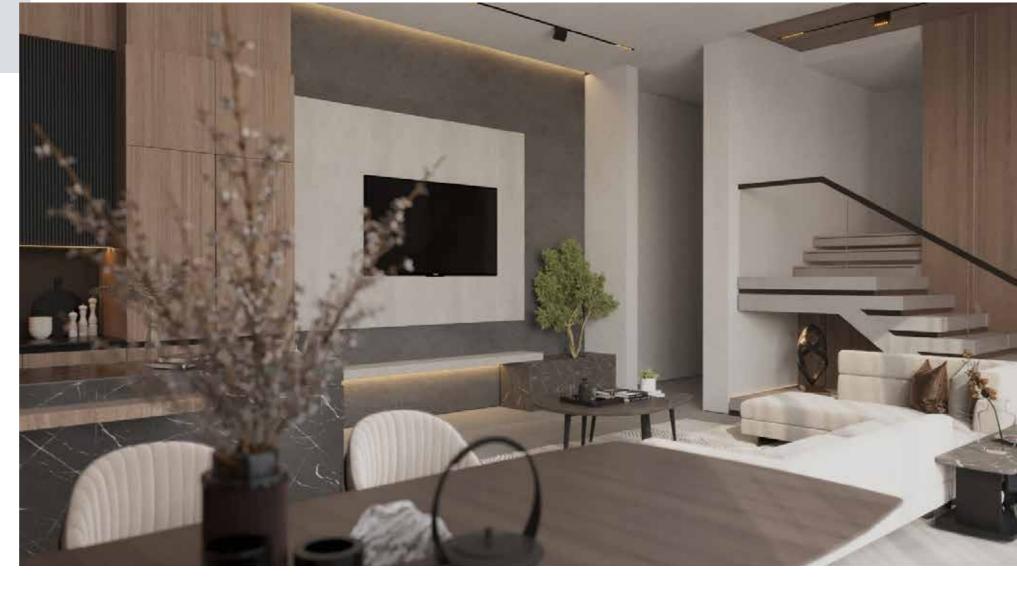

# HALL & OPEN KITCHEN

Interior Design

A contemporary modern living space with an open concept plan merging all spaces together creating visual connection. Living hall, dining and an open kitchen are all overlooking each other composed of simple colors with dominance of different shades of grey color.

The chandelier defines the living space and creates intimacy. The balance of light color with few touches of dark wood created a balance. The plants added natural spirit to the space and the use of marble in some areas added elegance to the space.