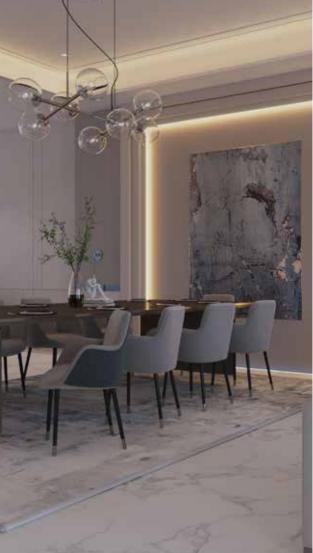

### **DINING ROOM**

The use of light colors and be autiful chandeliergiving emphasis to the dining table.