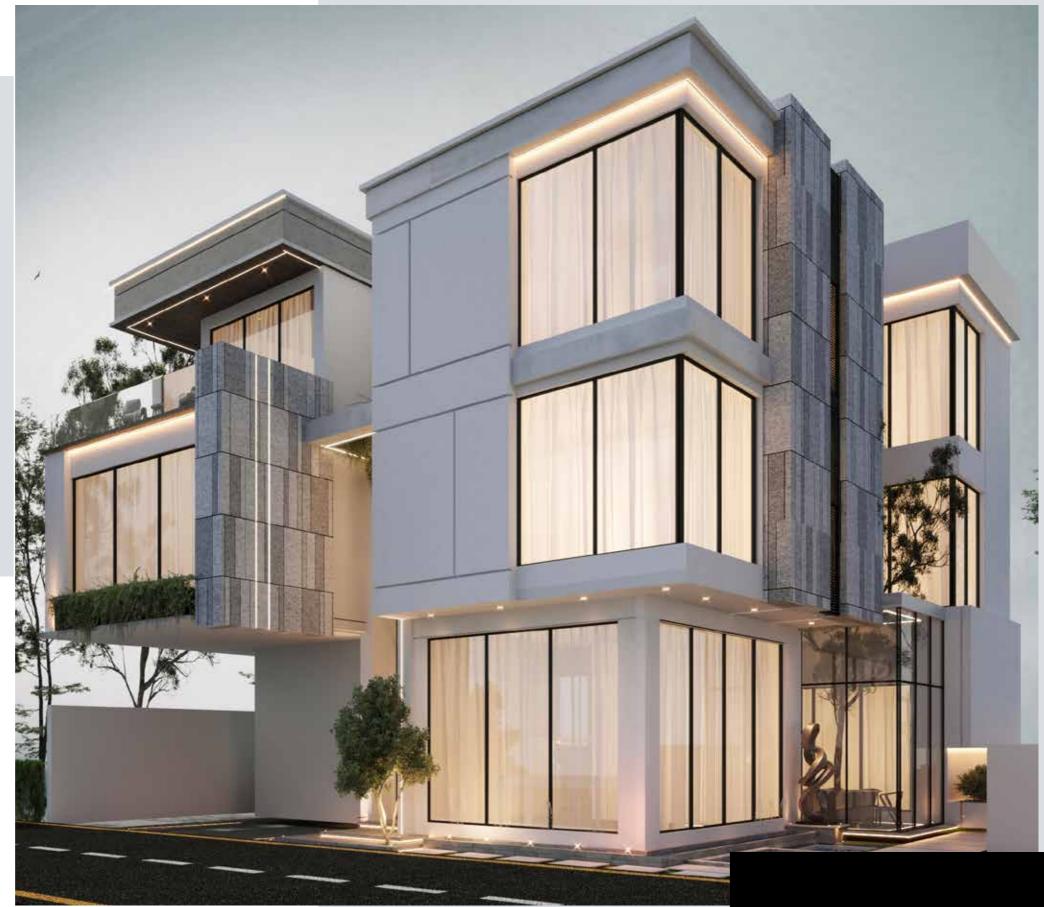

# ASKAR VILLA

# Architectural Design

Modern elegant house in Askar, standing three storey high facing two streets with beautiful large, glazed windows bringing live and enough natural light to the spaces which will create a happier and healthier house.

Modern and simple off-white facade with grey touches to create harmony and balance. Spacious terrace giving indoor and outdoor relationship on the first floor. The user is welcomed nicely by beautiful landscape and three steps with hidden LED lights.