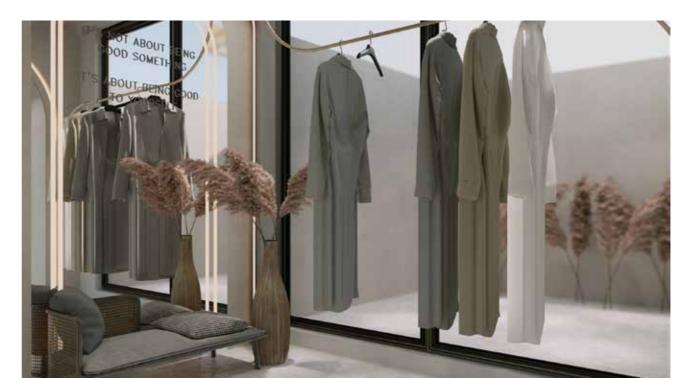

# N YOGA CENTER

Interior Design

A soothing yoga center merging BOHO and minimalist style with beautiful organic arch design to give a relaxing feeling to the users. The use of natural color scheme gives the space a calm and peaceful vibe. A large window overlooking a small outdoor space/garden gives the space natural vibe and life.