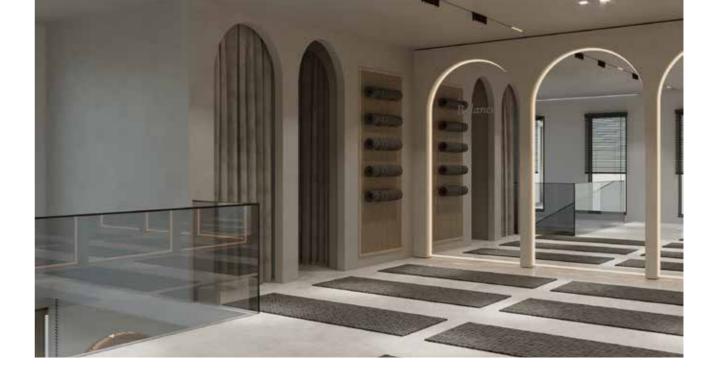

# N YOGA CENTER

Interior Design

A soothing yoga center merging BOHO and minimalist style with beautiful organic arch design to give a relaxing feeling to the users. The use of natural color scheme gives the space a calm and peaceful vibe. A large window overlooking a small outdoor space/garden gives the space natural vibe and life.