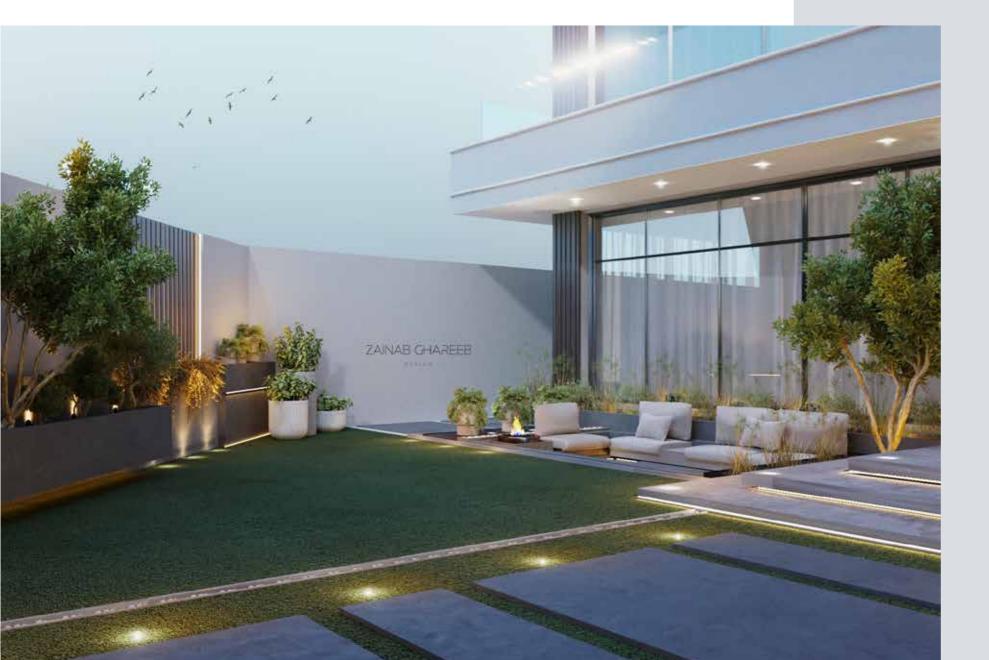

# ALBANNA LANDSCAPE

Landscape Design

Simple landscape design was implemented to a beautiful corner villa with massive windows overlooking the  $gardenthat \ consists \ of \ beautiful \ shrubs$ and small trees with a seating area overlooking a decorated wall of plants.

The concrete tiles with beautiful lights creates a defined pathway to the entry of the house and to the seating area that also has a fireplace for a cozy vibe during the winter and for a BBQ dinner.