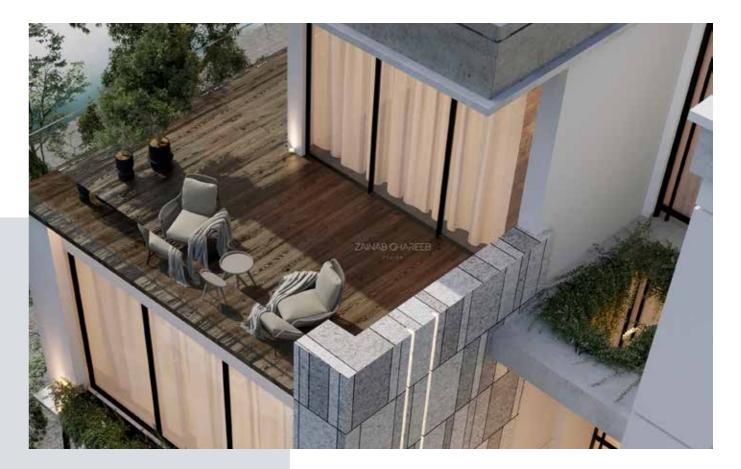

# **AMWAJ VILLA** Landscape Design

Beautiful open staircase with floating steps and hidden lights with louvred decorative partition to make connection and openness to the other spaces in the house. The use of small curvy sofa with small plants creates an enjoyable seating area utilizing the space under the stairs.