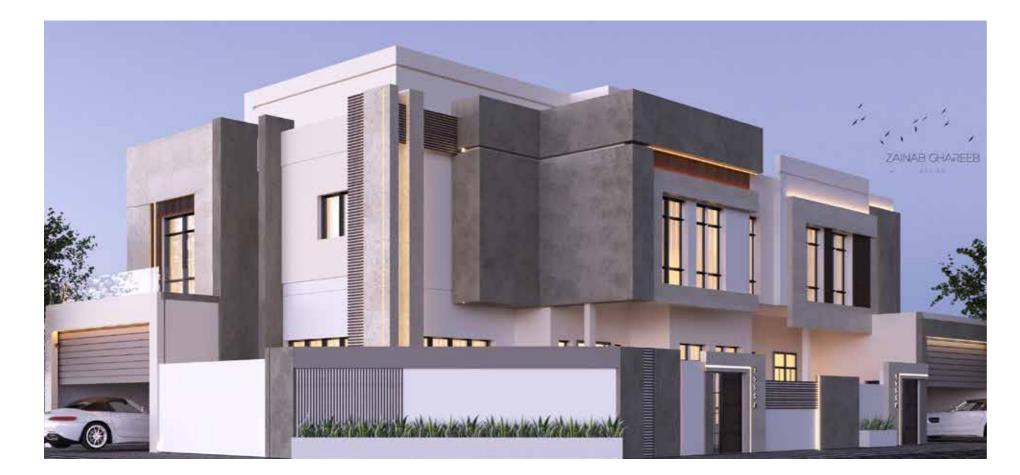

# ASKAR VILLA

# Architectural Design

Modern elegant house in Askar, standing three storey high facing two streets with beautiful large, glazed windows bringing live and enough natural light to the spaces which will create a happier and healthier house.

Modern and simple off-white facade with grey touches to create harmony and balance. Spacious terrace giving indoor and outdoor relationship on the first floor. The user is welcomed nicely by beautiful landscape and three steps with hidden LED lights.