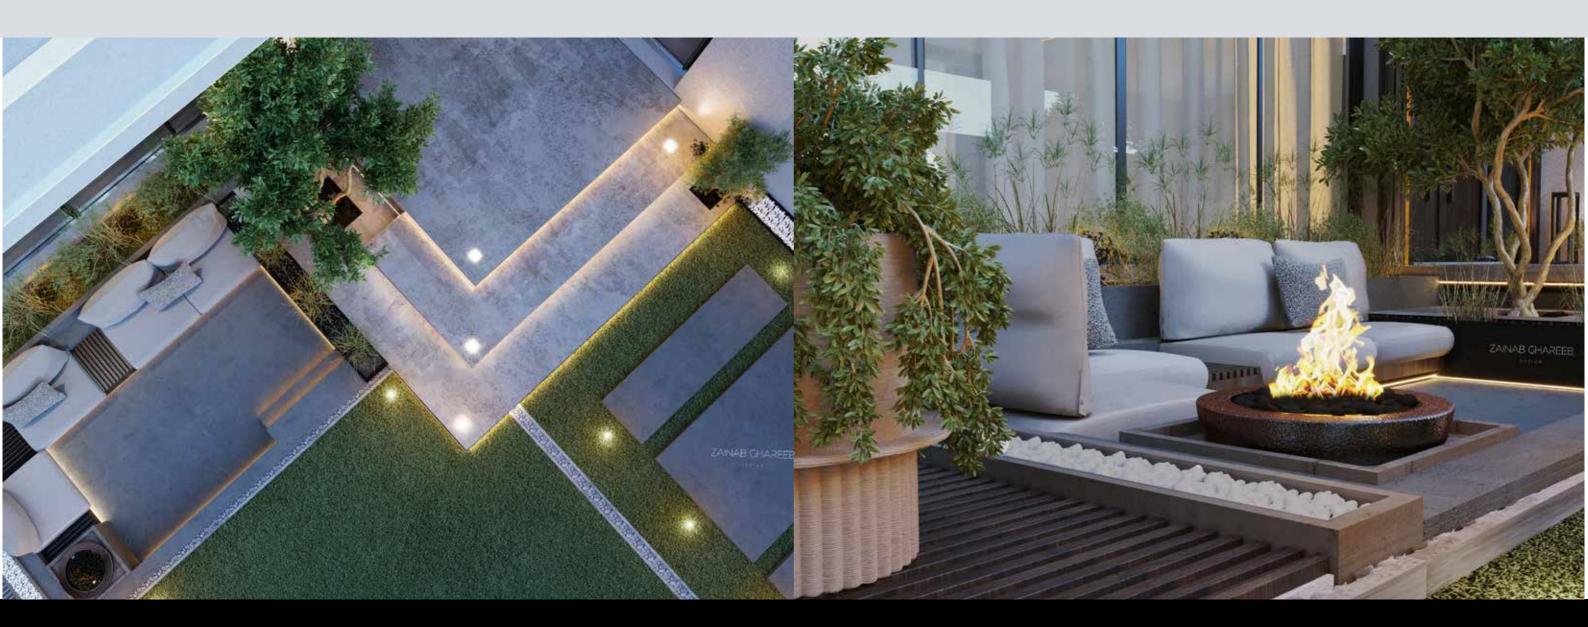

# ALBANNA LANDSCAPE

Landscape Design

Simple landscape design was implemented to a beautiful corner villa with massive windows overlooking the  $gardenthat \ consists \ of \ beautiful \ shrubs$ and small trees with a seating area overlooking a decorated wall of plants.

The concrete tiles with beautiful lights creates a defined pathway to the entry of the house and to the seating area that also has a fireplace for a cozy vibe during the winter and for a BBQ dinner.