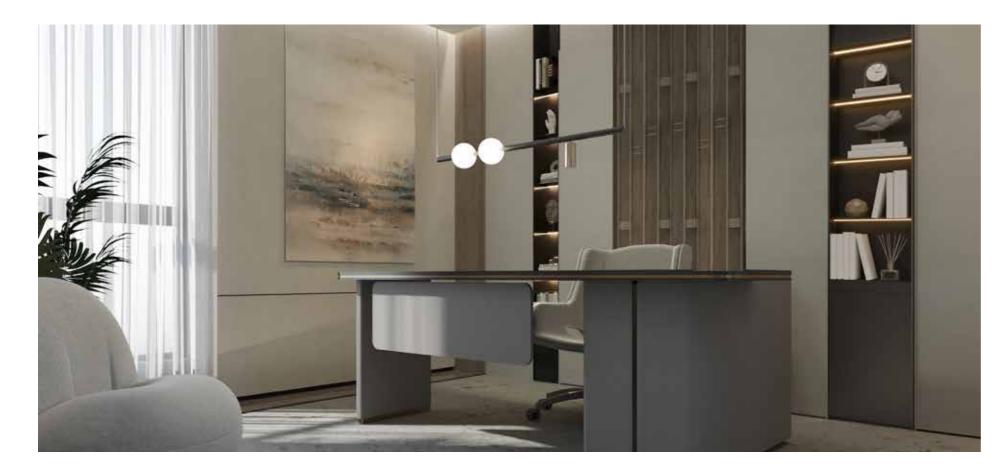

# OFFICE Interior Design

The materials used are close to nature including wood and concrete. Other elements like shelves with decor, wall paintings, chandelier with strip lights on the wall and plants gives the space a beautiful vibe.

Elegant modern office with beautiful combination of colors creating a balance and productive environment especially with the large window bringing natural light to the space.