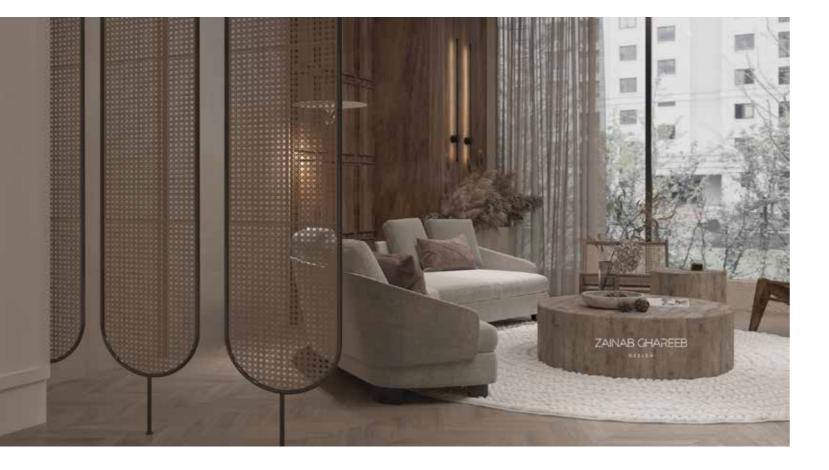

# HALL & OPEN KITCHEN

Interior Design

A contemporary modern living space with an open concept plan merging all spaces together creating visual connection. Living hall, dining and an open kitchen are all overlooking each other composed of simple colors with dominance of different shades of grey color.

The chandelier defines the living space and creates intimacy. The balance of light color with few touches of dark wood created a balance. The plants added natural spirit to the space and the use of marble in some areas added elegance to the space.