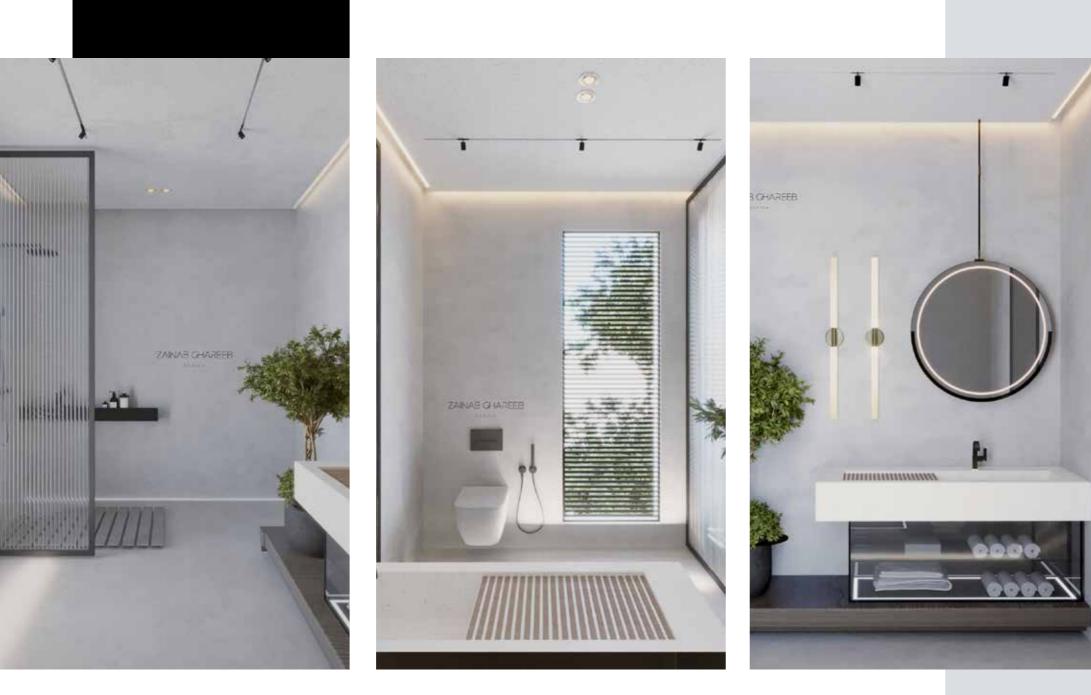

# BATHROOM

Interior Design

A modern minimalist bathroom design with a large, glazed window bringing beautiful natural light into the space giving it life and making showering a joy to the user. The use of light colors to make it calmer and more spacious.