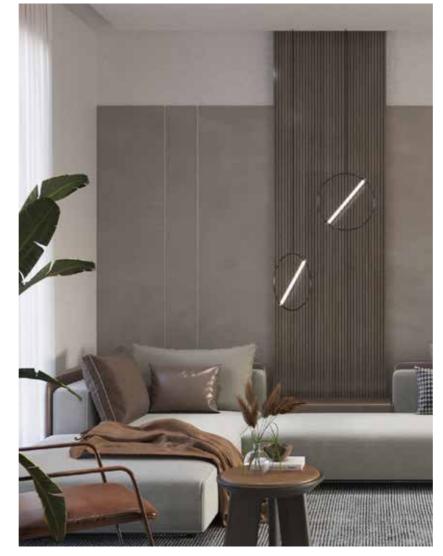

# **AMWAJ VILLA** Landscape Design

Beautiful open staircase with floating steps and hidden lights with louvred decorative partition to make connection and openness to the other spaces in the house. The use of small curvy sofa with small plants creates an enjoyable seating area utilizing the space under the stairs.