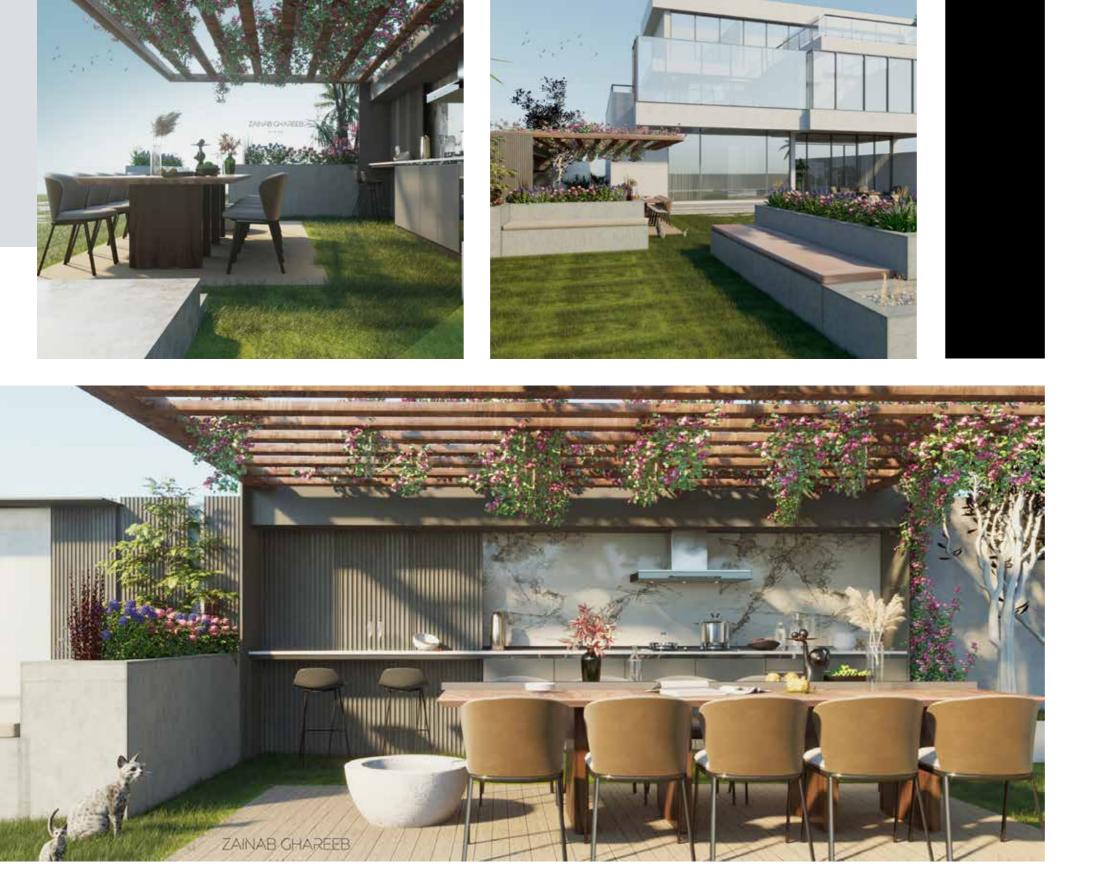

# ALBANNA LANDSCAPE

Landscape Design

Simple landscape design was implemented to a beautiful corner villa with massive windows overlooking the  $gardenthat \ consists \ of \ beautiful \ shrubs$ and small trees with a seating area overlooking a decorated wall of plants.

The concrete tiles with beautiful lights creates a defined pathway to the entry of the house and to the seating area that also has a fireplace for a cozy vibe during the winter and for a BBQ dinner.