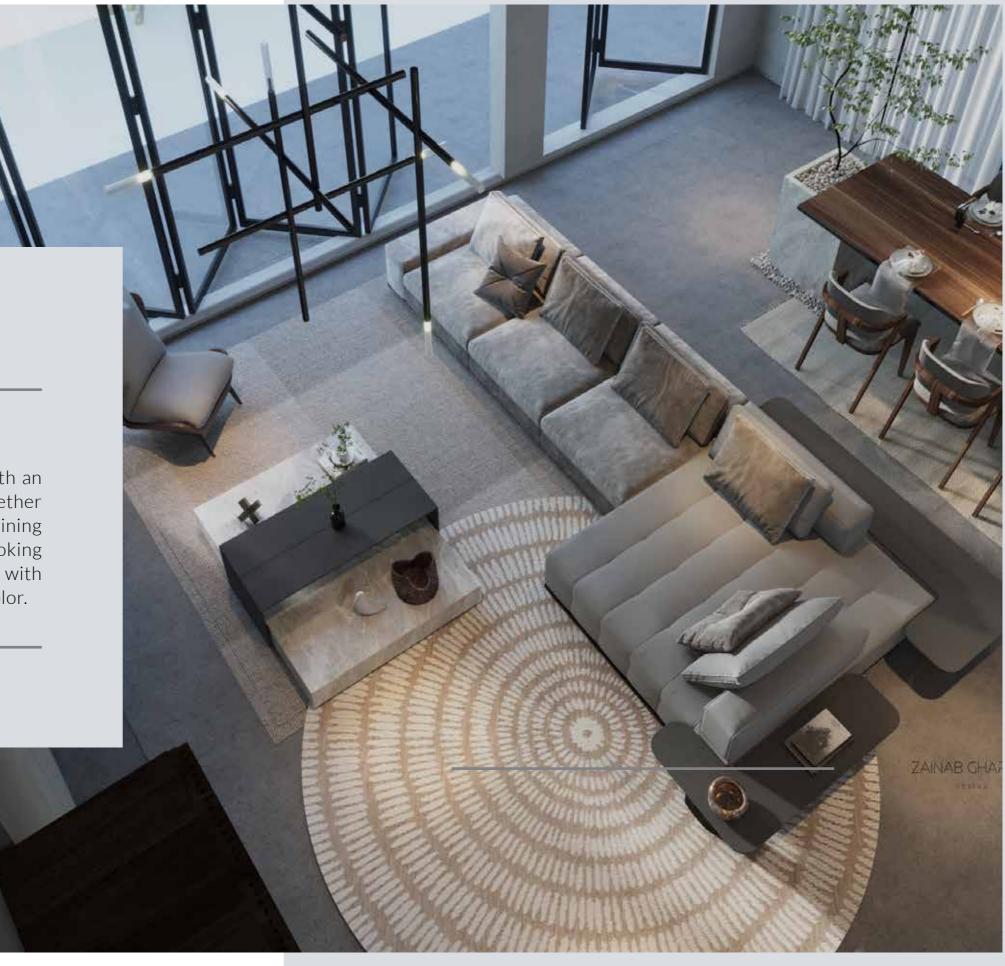

# HALL & OPEN KITCHEN

Interior Design

A contemporary modern living space with an open concept plan merging all spaces together creating visual connection. Living hall, dining and an open kitchen are all overlooking each other composed of simple colors with dominance of different shades of grey color.

The chandelier defines the living space and creates intimacy. The balance of light color with few touches of dark wood created a balance. The plants added natural spirit to the space and the use of marble in some areas added elegance to the space.