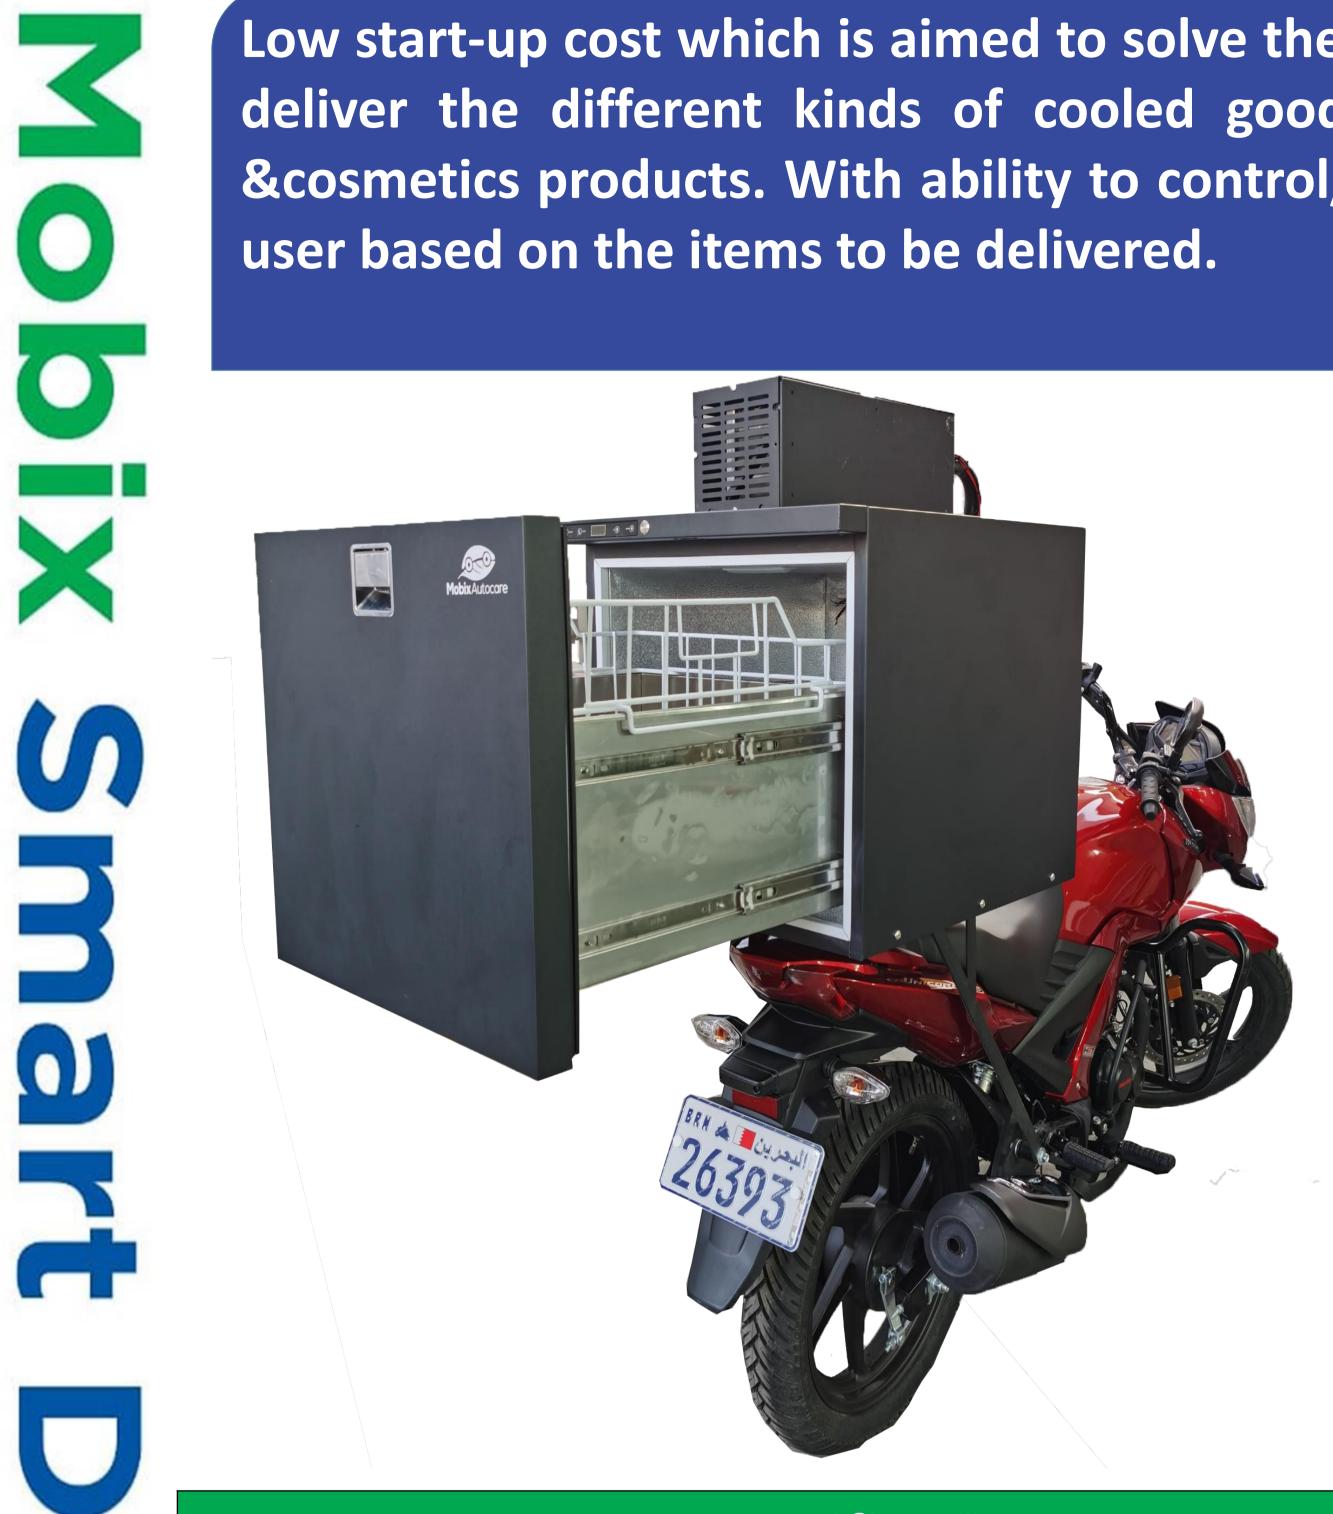

Low start-up cost which is aimed to solve the problem of using the motorcycle to deliver the different kinds of cooled goods such as foods, frozen, medicals &cosmetics products. With ability to control/set the desired temperature by the

- First of its kind in the region.
- For all kinds of goods, food, medicines & cosmetics.
- Variable cooling temperature up to -12°C.
- Powered by chargeable lithium

## battery.

- Can be charged by motorcycle charging system.
- Can be operated/charged by the main supply.
- Inbuilt stainless steel drawer with basket.
- Company Logo can be customized

|                         | Specifications                     |       |               |
|-------------------------|------------------------------------|-------|---------------|
| Model Number            | S-105L                             | S-35L | MobixAutocare |
| Capacity                | 105L                               | 35L   |               |
| Power                   | 55W                                | 46W   |               |
| <b>Battery Capacity</b> | 12V-30Ah lithium                   |       |               |
| Voltage                 | 12V DC or 240V AC                  |       |               |
| Temperature             | Up to -12 C                        |       |               |
| <b>Cooling Effect</b>   | 0°C within 30 min. at 35°C ambient |       |               |
| Coolant Type            | R134a                              |       |               |
| Noise level             | <45dB                              |       | 2630212       |
| Shell Structure         | Powder Coated Steel Shell          |       |               |
| Body Size               | W520×D600×H520 W440×D550×H265      |       |               |
| Dry Weight              | 26 Kg                              | 18 Kg |               |