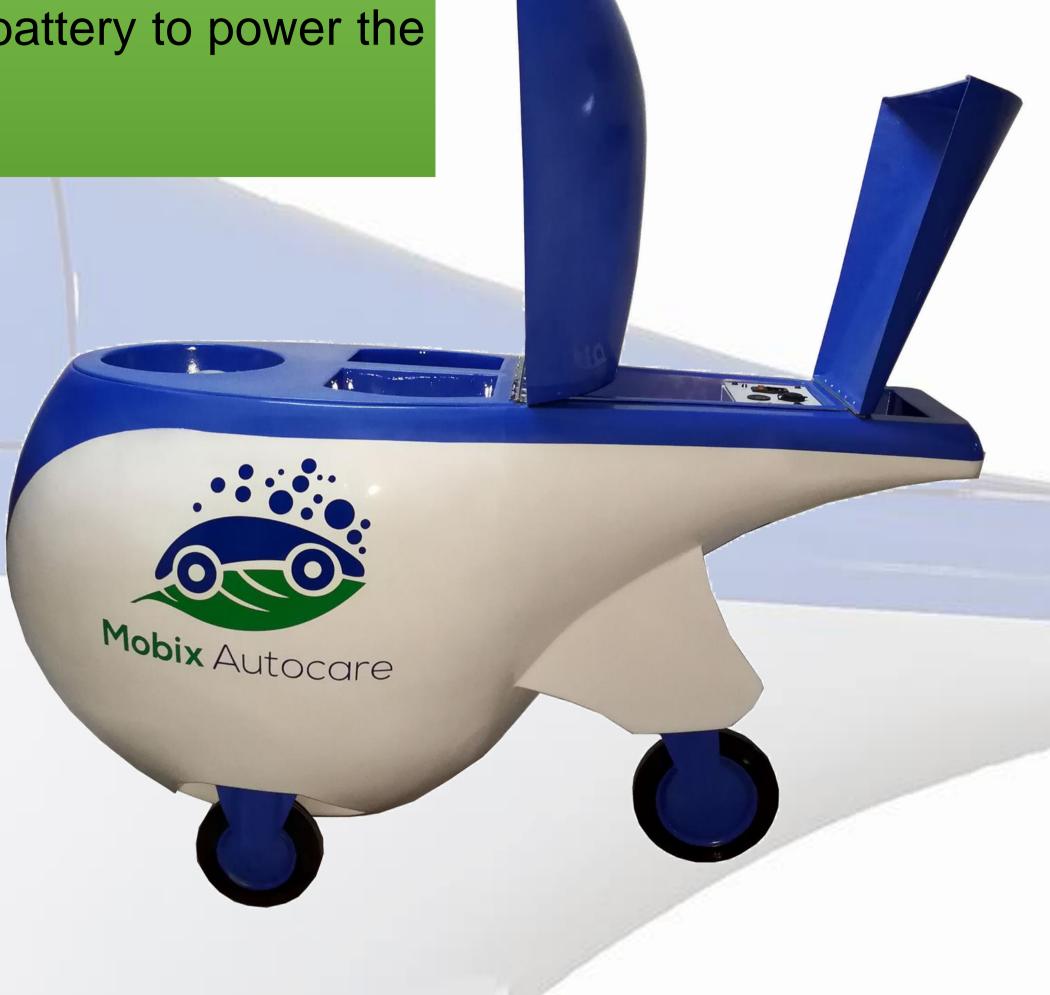

# MAC Washing Cart

#### Mobix Autocare Washing Carts are fully independent

They have internal deposits for clean and dirty water, with enough capacity to work one whole day without refilling, and a rechargeable battery to power the electronic pump and the vacuum cleaner.

#### The benefits of MAC Cart

- ✓ It is not necessary to have them connected to water supply or electricity outlets.
- ✓ No particular infrastructure is required to run the business.
- ✓ Promotes the environmental consciousness by using biodegradable products, avoiding contamination. ✓ 100% Eco-Friendly.