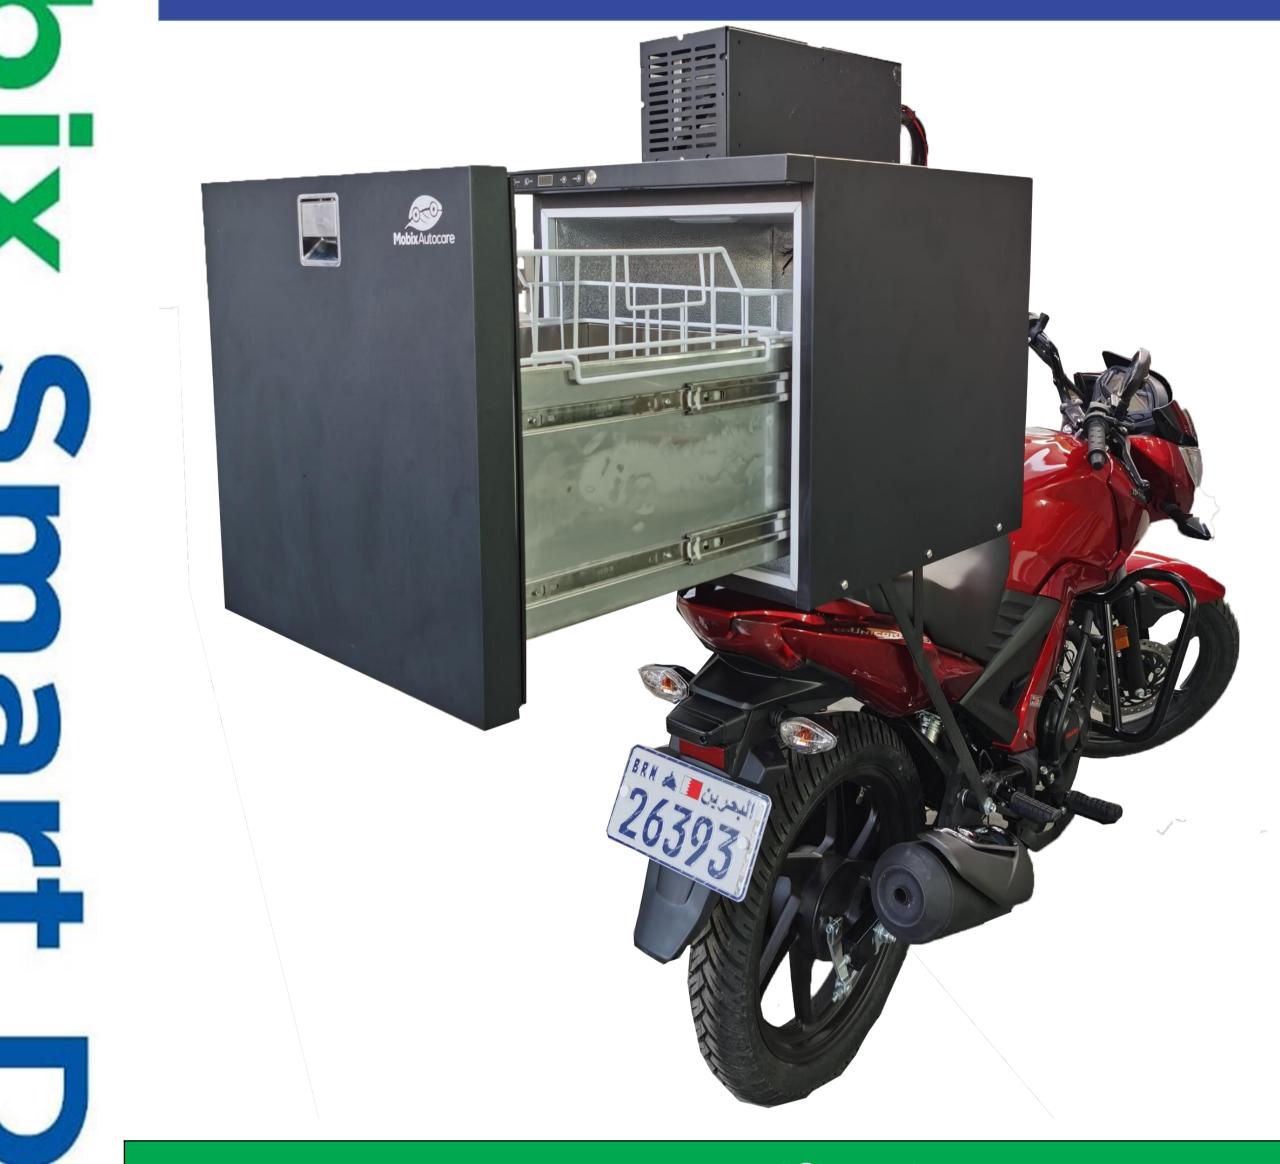

Low start-up cost which is aimed to solve the problem of using the motorcycle to deliver the different kinds of cooled goods such as foods, frozen, medicals &cosmetics products. With ability to control/set the desired temperature by the

- First of its kind in the region.
- For all kinds of goods, food, medicines & cosmetics.
- Variable cooling temperature up to -12°C.
- Powered by chargeable lithium

## battery.

- Can be charged by motorcycle charging system.
- Can be operated/charged by the main supply.
- Inbuilt stainless steel drawer with basket.
- Company Logo can be customized

|                         | Specifications                     |       |               |
|-------------------------|------------------------------------|-------|---------------|
| Model Number            | S-105L                             | S-35L | MobixAutocare |
| Capacity                | 105L                               | 35L   |               |
| Power                   | 55W                                | 46W   |               |
| <b>Battery Capacity</b> | 12V-30Ah lithium                   |       |               |
| Voltage                 | 12V DC or 240V AC                  |       |               |
| Temperature             | Up to -12 C                        |       |               |
| <b>Cooling Effect</b>   | 0°C within 30 min. at 35°C ambient |       |               |
| Coolant Type            | R134a                              |       |               |
| Noise level             | <45dB                              |       | 2630212       |
| Shell Structure         | Powder Coated Steel Shell          |       |               |
| Body Size               | W520×D600×H520 W440×D550×H265      |       |               |
| Dry Weight              | 26 Kg                              | 18 Kg |               |