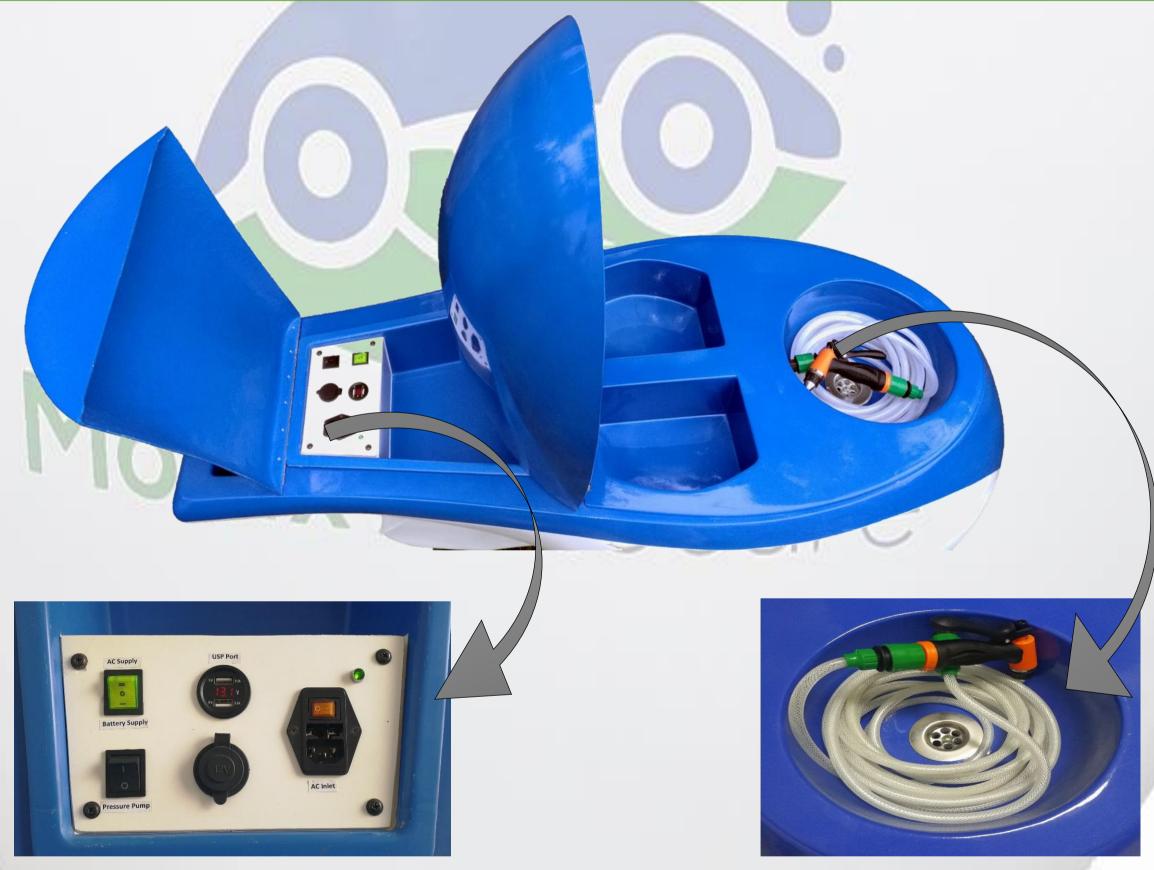

#### Mobix Autocare Washing Carts are fully independent

They have internal deposits for clean and dirty water, with enough capacity to work one whole day without refilling, and a rechargeable battery to power the electronic pump and the vacuum cleaner.

### **Specifications**

|                                                           |                          | Voltage                    | 12V DC or 240 AC     |
|-----------------------------------------------------------|--------------------------|----------------------------|----------------------|
|                                                           |                          | Full Load                  | <b>10A</b>           |
|                                                           |                          | <b>Protection Fuse</b>     | <b>15A</b>           |
|                                                           |                          | Max Inlet Temp             | <b>40 C</b>          |
|                                                           |                          | <b>Pump Flow Rate</b>      | 5.0 l/min            |
| AC Supply<br>USP Port<br>Battery Supply<br>Battery Supply |                          | Pump Pressure              | <b>10Mpa</b>         |
|                                                           |                          | <b>Pressure Hose</b>       | <b>10m</b>           |
|                                                           |                          | <b>Tank Capacity</b>       | 2 * 20 Liter         |
| <b>Control Panel</b>                                      | Washing Basin            | 12V Port                   | 2 Port 15A Max       |
|                                                           |                          | Vacuum Size                | <b>100W</b>          |
|                                                           |                          | Working duration           | 30 hours             |
| Detergent                                                 | Water Dotergont          | <b>Recharging Duration</b> | 3 hours              |
| Water Detergent                                           |                          | <b>Battery Size</b>        | 12V-18ah             |
|                                                           |                          | Cart Structure             | Fiber Glass          |
| Detergent/Water                                           |                          | <b>Cart Dimension</b>      | L 150 * W 70 * H 100 |
| Selection Valve                                           | <b>Storage and Tanks</b> | Dry Weight                 | 50 KG                |
|                                                           |                          |                            |                      |