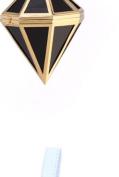

### COLORS AVAILABLE:

All colors are available in gold and silver brass

GGZR668 Code:

Size: w15cm x h15cm x d5cm

Strap: 30cm Drop length: 15cm

Materials: perplex, brass, semi precious stone,

tassel, leather

BD435, €1062.5, \$1157.5, £980 WS: BD870, €2125, \$2315, £1960 RP:

#### COLORS AVAILABLE:

All colors are available in gold and silver brass