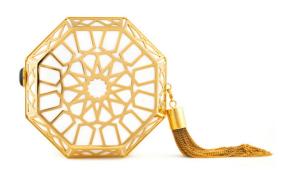

### **KARMA**

Code: GGZU753

Size: w8cm x h17.5cm x d3.7cm

Chain: 130cm Drop length: 68cm

Materials: suede, brass, python flap, semi precious

stone, tassel

BD175, €427.5, \$465, £395 WS: RP: BD350, €855, \$930, £790

#### COLORS AVAILABLE:

All colors are available in gold and silver brass