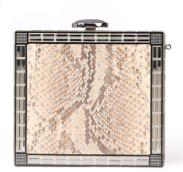

### HALA

Code: GGZT617

w26cm x h18cm x d13cm Size:

Chain/Strap: 82cm/100-120cm

Drop length: 38cm

Materials: Italian finishing genuine/python leather, brass, hollow

chain, leather strap, semi precious stone, tassel

WS (nappa): BD190, €466, \$505, £416 RP (nappa): BD380, €937, \$1012, £825 WS (python): BD400, €985, \$1064, £868 RP (python): BD800, €1970, \$2128, £1735