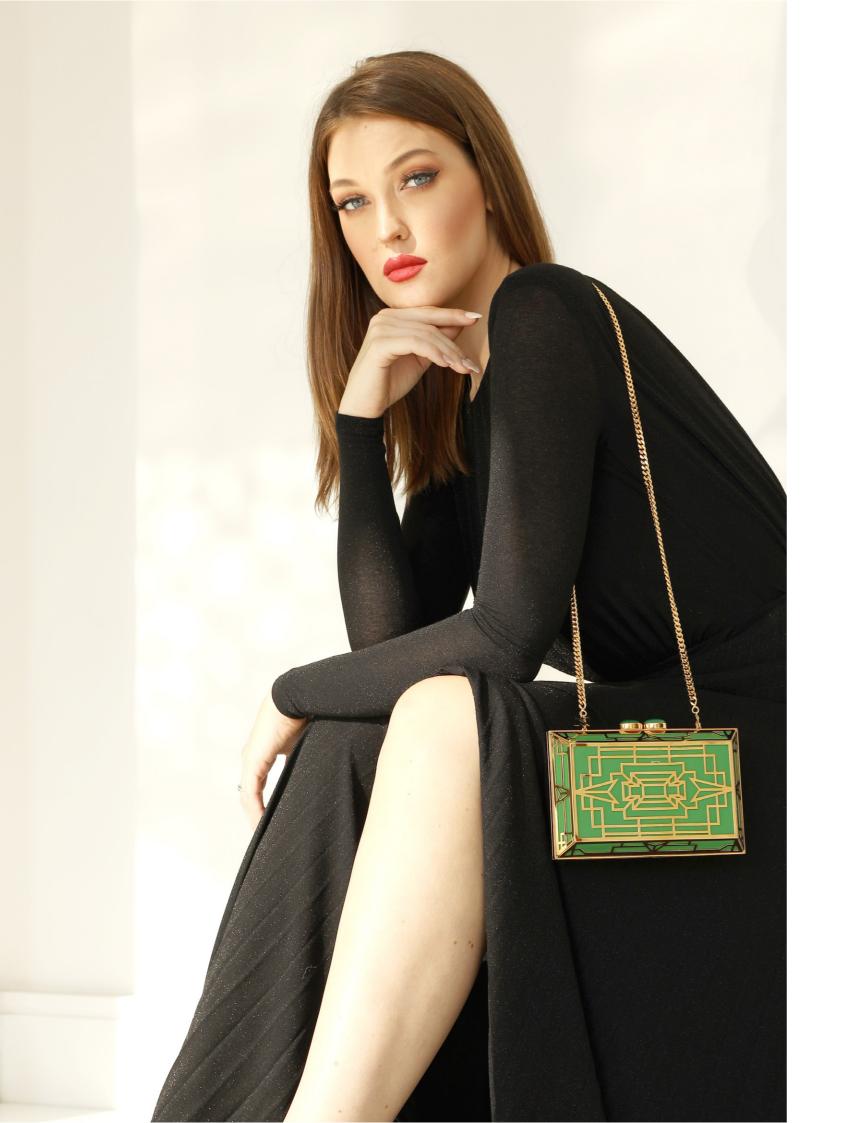

### DAISY

Code: GGZW524

Size: w18cm x h11cm x d6cm

Chain: 90cm Drop length: 45cm

Materials: Napa leather, gold/silver plated brass

BD392, €959, \$1045, £887.5 WS: BD784, €1918, \$2090, £1775 RP: