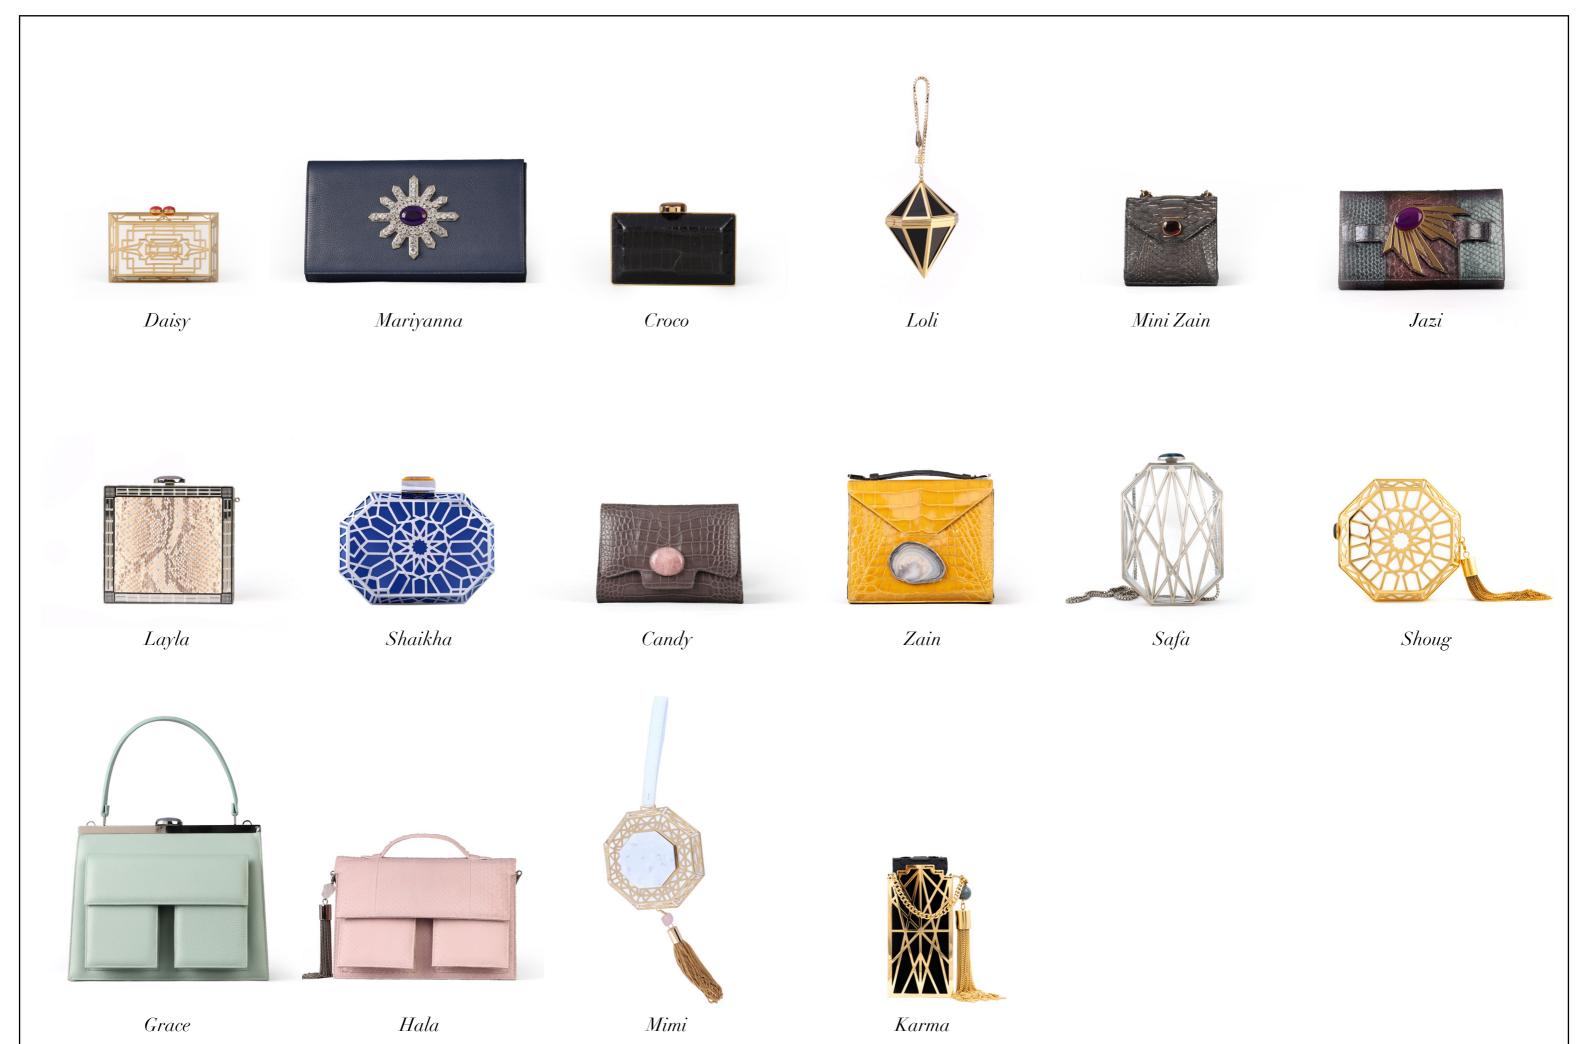

### **KARMA**

Code: GGZU753

Size: w8cm x h17.5cm x d3.7cm

Chain: 130cm Drop length: 68cm

Materials: suede, brass, python flap, semi precious

stone, tassel

BD175, €427.5, \$465, £395 WS: RP: BD350, €855, \$930, £790

### HALA

Code: GGZT617

w26cm x h18cm x d13cm Size:

Chain/Strap: 82cm/100-120cm

Drop length: 38cm

Materials: Italian finishing genuine/python leather, brass, hollow

chain, leather strap, semi precious stone, tassel

WS (nappa): BD190, €466, \$505, £416 RP (nappa): BD380, €937, \$1012, £825 WS (python): BD400, €985, \$1064, £868 RP (python): BD800, €1970, \$2128, £1735

### **MARIYANNA**

Code: GGZW343

Size: w32cm x h18cm x d6cm

Materials: Nappa, brass, Swarovski crystals, semi

precious stone

WS: BD220, €545, \$590, £490 BD440, €1090, \$1180, £980 RP:

### **CANDY**

Code: GGZV824

Size: w14cm x h20cm x d4.5cm

130cm/101-120cm Chain/Belt: Drop length: cross 65cm/double 30cm

belt, embossed genuine leather, brass, chain, Materials:

semi precious stone framed in silver/gold

BD190, €465, \$510, £430 WS: RP: BD380, €930, \$1020, £860

### **MINI ZAIN**

GGZW334 Code:

Size: w11cm x h10cm x d5cm

Wrest Chain: 120cm Drop length: 60cm

Materials: python and genuine leather lining, brass,

semi precious stone

BD194.5, €475, \$505, £437.5 WS: BD389, €950, \$1010, £875 RP:

#### COLORS AVAILABLE:

All colors are available in gold and silver brass

Code: GGZW368

Size: w22cm x h13cm x d5cm

Materials: python and genuine leather lining, brass,

> semi precious stone BD288, €709, \$770, £625

RP: BD576, €1418, \$1540, £1250

### **GRACE**

Code: GGZV680

Size: w23cm x h28cm x d11cm

80cm Chain: Drop length: 15-45cm

Materials: leather, brass flap, semi precious

BD335, €826, \$891, £727.5 WS: RP: BD670, €1650, \$1782, £1455

### **SHOUG**

Code: GGZM820

Size: w15cm x h15cm x d5cm

30/100cm Chain: Drop length: 60cm

Materials: leather, brass, 2 semi precious

stone, tassel

WS: BD395, €972.5, \$1055, £895 RP: BD790, €1945, \$2110, £1790

### LAYLA

GGXV015 Code:

w16cm x h14cm x d4cm Size:

Wrest Chain: 30cm Drop length: 10cm

Materials: leather, brass, semi precious stone

BD435, €1058, \$1160, £944 WS: RP: BD870, €2115, \$2320, £1888

### DAISY

Code: GGZW524

Size: w18cm x h11cm x d6cm

Chain: 90cm Drop length: 45cm

Materials: Napa leather, gold/silver plated brass

BD392, €959, \$1045, £887.5 WS: BD784, €1918, \$2090, £1775 RP:

#### COLORS AVAILABLE:

All colors are available in gold and silver brass

Code: GGZW523

w10cm x h20cm x d10cm Size:

Wrest Chain: 30cm Drop length: 15cm

Materials: gold/silver plated brass and perplex WS: BD401, €987.5, \$1072.5, £907.5 RP: BD802, €1975, \$2145, £1815

### COLORS AVAILABLE:

All colors are available in gold and silver brass

GGZR668 Code:

Size: w15cm x h15cm x d5cm

Strap: 30cm Drop length: 15cm

Materials: perplex, brass, semi precious stone,

tassel, leather

BD435, €1062.5, \$1157.5, £980 WS: BD870, €2125, \$2315, £1960 RP:

### SHAIKHA

Code: GGZP142

Size: w20cm x h15cm x d5cm

Chain: 100cm Drop length: 50cm

leather, brass, semi precious stone, Materials:

one of a kind bag

BD475, €1160, \$1265, £1075 WS: BD950, €2320, \$2530, £2150 RP:

### CROCO

Code: GGZW623

Size: w18cm x h11cm x d6cm

Chain: 90cm Drop length: 45cm

Materials: grade A Croco, Napa inside and gold/silver

plated brass

WS: BD720, €1755, \$1922.5, £1625 RP: BD1440, €3510, \$3845, £3250

### SAFA

Code: GGZV482

Size: w15cm x h20cm x d3.5cm

100cm Chain: Drop length: 45cm

Materials: brass, perplex, semi precious stone

BD490, €1200, \$1305, £1110 WS: BD980, €2400, \$2610, £2220 RP:

### ZAIN

Code: GGZN643

w19cm x h18cm x d6cm Size:

Chain: 100cm Drop length: 50cm

Materials: grade A crocodile leather, brass, chain, semi

precious stone framed in silver brass

WS: BD1700, €4140, \$4530, £3820 RP: BD3750, €9130, \$9980, £8420