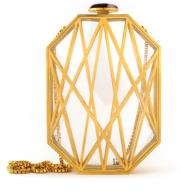

#### COLORS AVAILABLE:

All colors are available in gold and silver brass

Code: GGZW523

w10cm x h20cm x d10cm Size:

Wrest Chain: 30cm Drop length: 15cm

Materials: gold/silver plated brass and perplex WS: BD401, €987.5, \$1072.5, £907.5 RP: BD802, €1975, \$2145, £1815