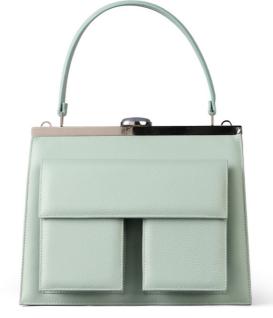

### **KARMA**

Code: GGZU753

Size: w8cm x h17.5cm x d3.7cm

Chain: 130cm Drop length: 68cm

Materials: suede, brass, python flap, semi precious

stone, tassel

BD175, €427.5, \$465, £395 WS: RP: BD350, €855, \$930, £790

#### COLORS AVAILABLE:

All colors are available in gold and silver brass