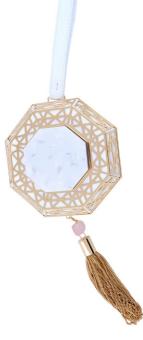

### **KARMA**

Code: GGZU753

Size: w8cm x h17.5cm x d3.7cm

Chain: 130cm Drop length: 68cm

Materials: suede, brass, python flap, semi precious

stone, tassel

BD175, €427.5, \$465, £395 WS: RP: BD350, €855, \$930, £790

#### COLORS AVAILABLE:

All colors are available in gold and silver brass