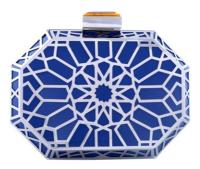

### SAFA

Code: GGZV482

Size: w15cm x h20cm x d3.5cm

100cm Chain: Drop length: 45cm

Materials: brass, perplex, semi precious stone

BD490, €1200, \$1305, £1110 WS: BD980, €2400, \$2610, £2220 RP:

#### COLORS AVAILABLE: