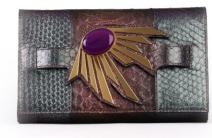

### **KARMA**

Code: GGZU753

Size: w8cm x h17.5cm x d3.7cm

Chain: 130cm Drop length: 68cm

Materials: suede, brass, python flap, semi precious

stone, tassel

BD175, €427.5, \$465, £395 WS: RP: BD350, €855, \$930, £790

#### COLORS AVAILABLE:

All colors are available in gold and silver brass