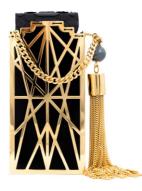

### **KARMA**

Code: GGZU753

Size: w8cm x h17.5cm x d3.7cm

Chain: 130cm Drop length: 68cm

Materials: suede, brass, python flap, semi precious

stone, tassel

BD175, €427.5, \$465, £395 WS: RP: BD350, €855, \$930, £790

#### COLORS AVAILABLE:

All colors are available in gold and silver brass