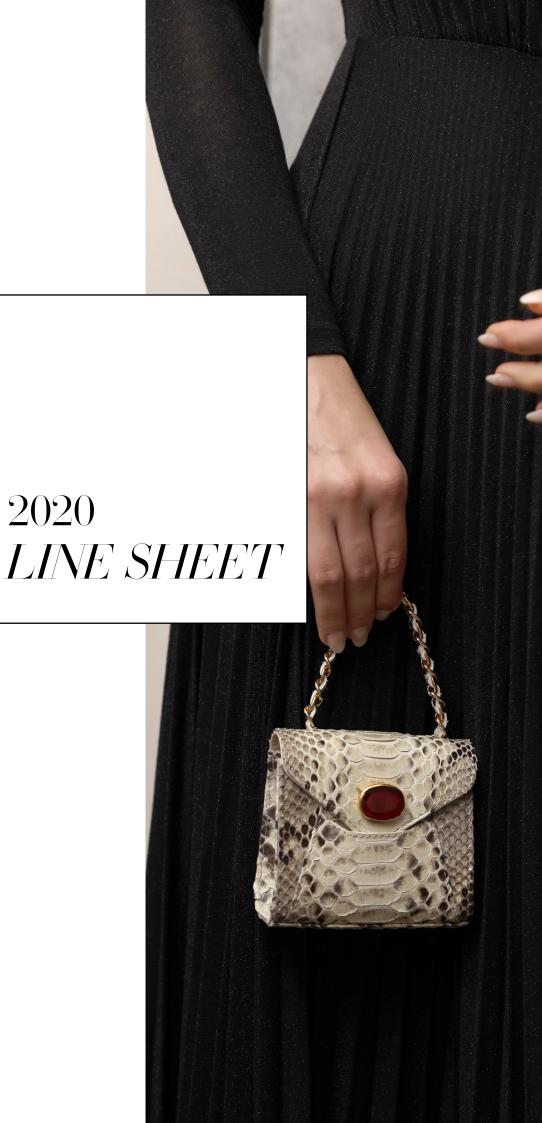

### HALA

Code: GGZT617

w26cm x h18cm x d13cm Size:

Chain/Strap: 82cm/100-120cm

Drop length: 38cm

Materials: Italian finishing genuine/python leather, brass, hollow

chain, leather strap, semi precious stone, tassel

WS (nappa): BD190, €466, \$505, £416 RP (nappa): BD380, €937, \$1012, £825 WS (python): BD400, €985, \$1064, £868 RP (python): BD800, €1970, \$2128, £1735