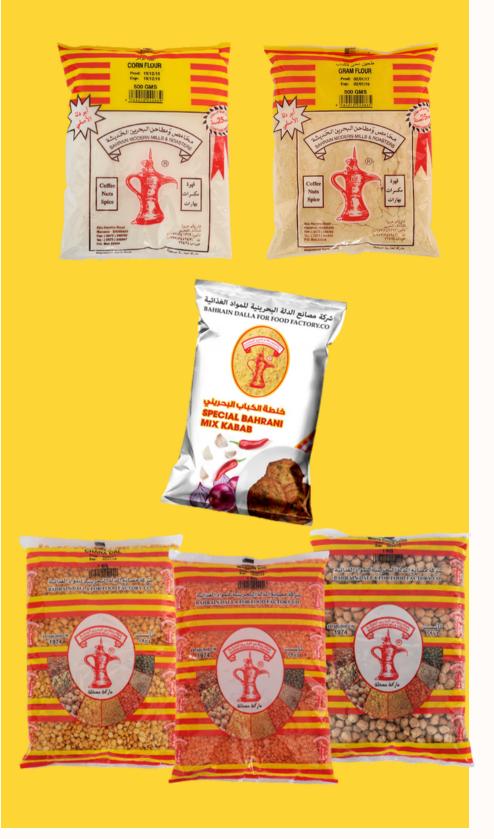

## Lentils & Flour

All our lentils are carefully selected for their quality. We import the raw lentils from countries like Canada, Turkey, Mynmar, Thailand, USA, Argentina and Peru. Once the lentils are delivered to us, we carefully clean them in our multistage machines and are packed for consumer consumption. Some of these lentils & Flour include:

- Black-Eye Beans
- Chick peas
- Moong Dal Tor Dal- Urid Dal- Chana Dal
- Yellow Split
- Green Moong
- White Beans
- Red Beans
- Green Lentils & Peas

- Kabab Flour
- Bahraini Special Mix Kabab
- Nasha Corn Flour
- Rice Flour
- Hab Harees
- Sagoo Seeds