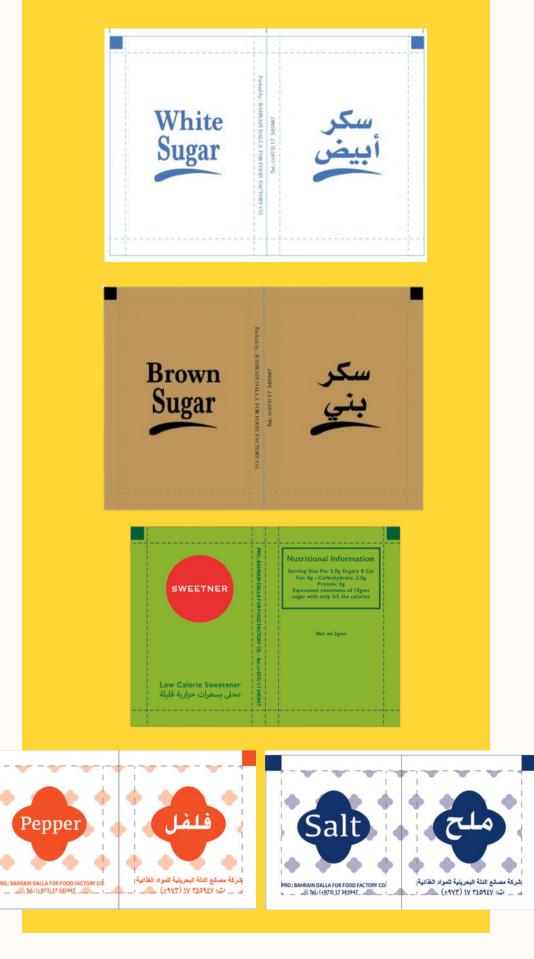

## Sugar, Salt & pepper

We deal in all kinds of customized sugar stick and sachets, Salt & pepper sachet. Our inventory is filled with a wide variety of sugars, from white sugar and brown sugar to sweeteners, procured from the best manufacturers in the world, but packed locally at our factory.