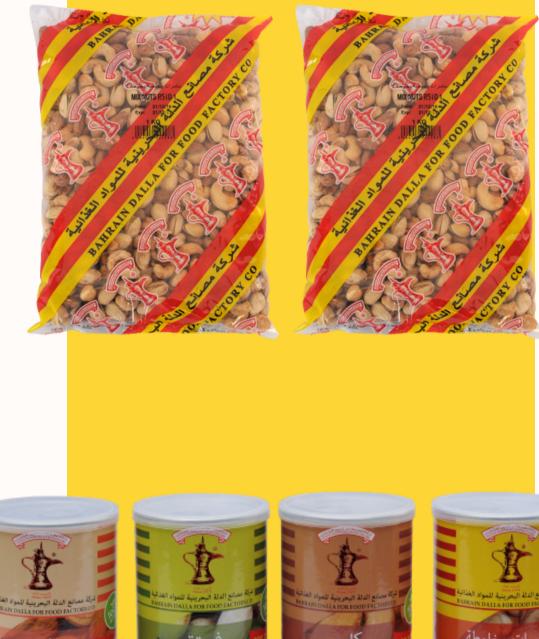

### Nuts

All our nuts are imported from USA, India and China. The roasting and packing is handled by our efficient machinery that ensures an even roast. Some of the nuts we deal in are:

- •Pistachio
- •Cashews
- •Almonds
- •Walnuts
- •Peanuts
- •Mix Nuts