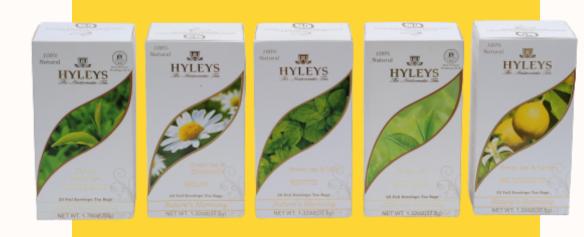

### Tea

Imported from Sri Lanka, we offer a wide range of special blends of teas this wide portfolio includes:

- •Black Tea& Lemon
- •Ceylon Black Tea.
- •Green Tea.
- •Green Tea & Mint.
- •Green Tea & Lemon.
- •Green Tea & Chamomile.
- •Earl Grey Tea
- •Japanese Pure Matcha