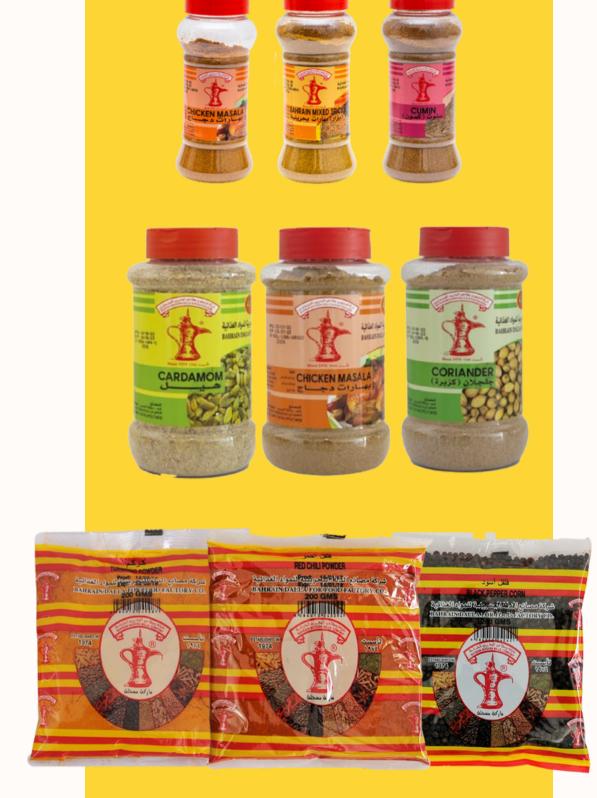

## Our Products

- SPICES
- COFFEE
- TEA
- LENTILAS
- NUTS
- SAFFRON
- SUGAR

## Spies

- We import raw spices from all over the world that we turn into finished products and pack them locally, such as: •India
- •Vietnam
- •Brazil
- •Sri Lanka
- •China
- •Indonesia

## Sugar, Salt & pepper

We deal in all kinds of customized sugar stick and sachets, Salt & pepper sachet. Our inventory is filled with a wide variety of sugars, from white sugar and brown sugar to sweeteners, procured from the best manufacturers in the world, but packed locally at our factory.