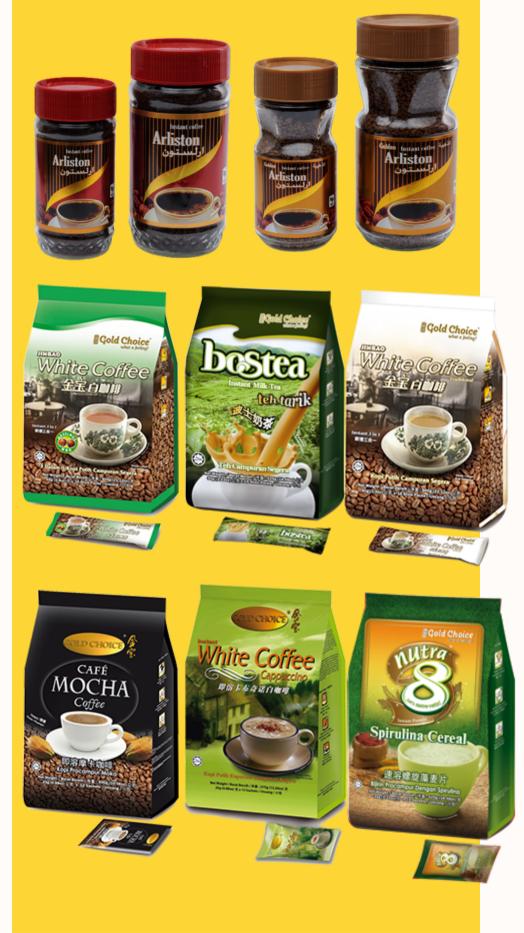

## Coffee

- A side to our own products we import Specially packed instant freezedried coffee from Brazil, Arliston Instant Coffee Gold and Arliston Instant Coffee regular.
- We also offer a wide selection of Instant beverage product manufacturing in Malaysia including :
- •Cappuccino-Instant White Coffee
- •Instant Café' Mocha
- •Instant Ginseng Coffee
- •Instant 3in1 Coffee
- •Bostea Instant Milk Tea
- •Jimbao White Coffee Traditional 3 In 1
- •SpirulinaCereal W/Apple