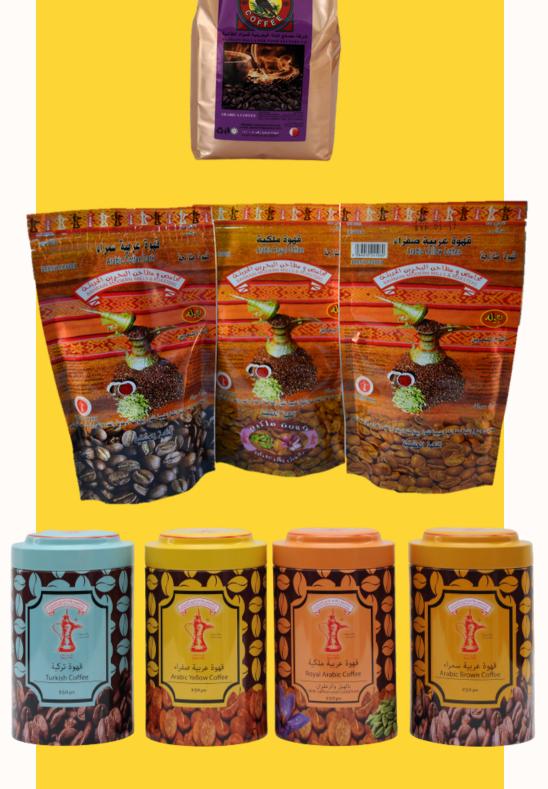

## Our Products

- SPICES
- COFFEE
- TEA
- LENTILAS
- NUTS
- SAFFRON
- SUGAR

## Coffee

- Roasting, grinding and packing of the coffee will be locally in our Factory and we import special grade of coffee beans from Brazil, India, Uganda, Columbia, Kenya. Our Coffee Products are:
- •Royal Arabic Coffee W/Cardamon & Saffron
- •Arabic Coffee Yellow
- •Arabic Coffee Dark
- •Traditional Bahraini Coffee Mix
- •Turkish Coffee
- •Organic Tropical Roasted Coffee (Cappuccino Espresso Latte').
- •Organic Tropical Roasted Coffee Filter.

## Coffee

- A side to our own products we import Specially packed instant freezedried coffee from Brazil, Arliston Instant Coffee Gold and Arliston Instant Coffee regular.
- We also offer a wide selection of Instant beverage product manufacturing in Malaysia including :
- •Cappuccino-Instant White Coffee
- •Instant Café' Mocha
- •Instant Ginseng Coffee
- •Instant 3in1 Coffee
- •Bostea Instant Milk Tea
- •Jimbao White Coffee Traditional 3 In 1
- •SpirulinaCereal W/Apple