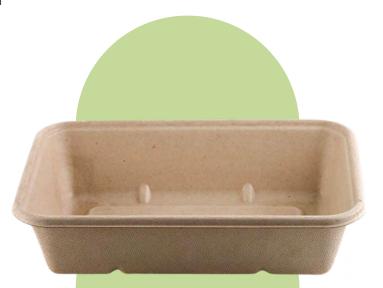

### BIODEGRADABLE TABLEWARE PRODUCTS plant. product. planet.

BIO-DEGRADABLE SUSTAINABLE

| PRODUCT DETAILS                     |                         |  |
|-------------------------------------|-------------------------|--|
| DIMENSIONS 230mm x 315.5mm x 51.8mm |                         |  |
| AVG. THICKNESS 0.8mm                |                         |  |
| MATERIAL                            | Unbleached Bagasse Pulp |  |

| WHOLESALE PACKAGING DETAILS |            |             |
|-----------------------------|------------|-------------|
| UNITS / BAG                 | BAGS / BOX | TOTAL UNITS |
| 50 UNITS                    | 4 BAGS     | 200 UNITS   |