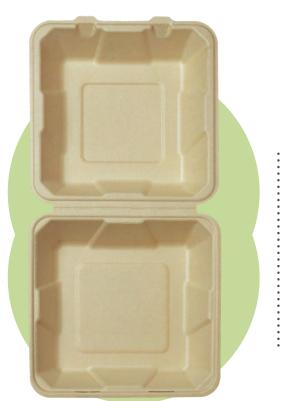

### BIODEGRADABLE TABLEWARE PRODUCTS plant. product. planet.

BIO-DEGRADABLE SUSTAINABLE

| PRODUCT DETAILS                     |                         |  |
|-------------------------------------|-------------------------|--|
| DIMENSIONS 230mm x 315.5mm x 51.8mm |                         |  |
| AVG. THICKNESS 0.8mm                |                         |  |
| MATERIAL                            | Unbleached Bagasse Pulp |  |

| WHOLESALE PACKAGING DETAILS |            |             |
|-----------------------------|------------|-------------|
| UNITS / BAG                 | BAGS / BOX | TOTAL UNITS |
| 50 UNITS                    | 4 BAGS     | 200 UNITS   |