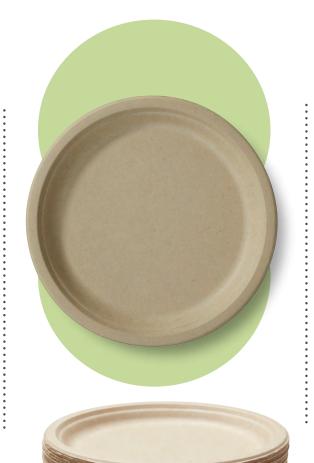

#### 10" ROUND PLATE

| PRODUCT DETAILS           |                         |  |
|---------------------------|-------------------------|--|
| DIMENSIONS 254mm x 20.6mm |                         |  |
| AVG. THICKNESS            | AVG. THICKNESS 0.6mm    |  |
| MATERIAL                  | Unbleached Bagasse Pulp |  |