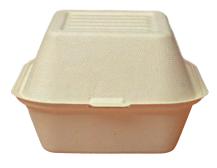

#### LARGE CLAMSHELL

| PRODUCT DETAILS                   |                         |  |
|-----------------------------------|-------------------------|--|
| DIMENSIONS 466mm x 216mm x 51.5mm |                         |  |
| AVG. THICKNESS 0.8mm              |                         |  |
| MATERIAL                          | Unbleached Bagasse Pulp |  |

COCRADARIA COCRAD

THE PRODUCT IS MADE FROM SUGAR CANE FIBRE. BIODEGRADABLE IN NATURE AND 100% COMPOSTABLE.

Building 98, Avenue 19, Block 115, Bahrain International Investment Park, Al Hidd, Kingdom of Bahrain