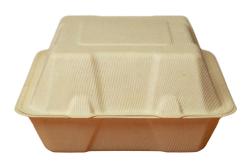

+973 17310605 +973 33308679

| PRODUCT DETAILS |                            |  |  |
|-----------------|----------------------------|--|--|
| DIMENSIONS      | 234.8mm x 175.8mm x 50.7mm |  |  |
| AVG. THICKNESS  | 0.7mm                      |  |  |
| MATERIAL        | Unbleached Bagasse Pulp    |  |  |

| WHOLESALE PACKAGING DETAILS |            |             |  |
|-----------------------------|------------|-------------|--|
| UNITS / BAG                 | BAGS / BOX | TOTAL UNITS |  |
| 50 UNITS                    | 4 BAGS     | 200 UNITS   |  |