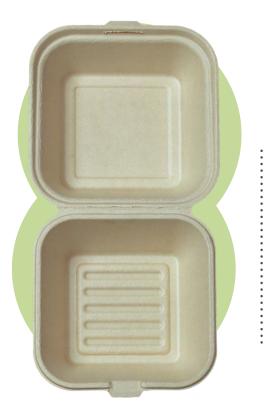

### BIODEGRADABLE TABLEWARE PRODUCTS plant. product. planet.

BIO-DEGRADABLE SUSTAINABLE

| PRODUCT DETAILS                     |                         |  |
|-------------------------------------|-------------------------|--|
| DIMENSIONS 230mm x 315.5mm x 51.8mm |                         |  |
| AVG. THICKNESS 0.8mm                |                         |  |
| MATERIAL                            | Unbleached Bagasse Pulp |  |

**BIO-DEGRADABLE SUSTAINABLE** 

Fibre

THE PRODUCT IS MADE FROM SUGAR CANE FIBRE. **BIODEGRADABLE IN NATURE AND 100% COMPOSTABLE.** 

Building 98, Avenue 19, Block 115, Bahrain International Investment Park, Al Hidd, Kingdom of Bahrain