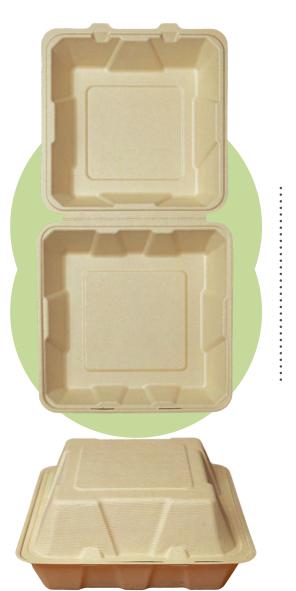

### BIODEGRADABLE TABLEWARE PRODUCTS plant. product. planet.

BIO-DEGRADABLE SUSTAINABLE

| PRODUCT DETAILS                     |                         |  |
|-------------------------------------|-------------------------|--|
| DIMENSIONS 230mm x 315.5mm x 51.8mm |                         |  |
| AVG. THICKNESS 0.8mm                |                         |  |
| MATERIAL                            | Unbleached Bagasse Pulp |  |

| WHOLESALE PACKAGING DETAILS |            |             |
|-----------------------------|------------|-------------|
| UNITS / BAG                 | BAGS / BOX | TOTAL UNITS |
| 50 UNITS                    | 4 BAGS     | 200 UNITS   |