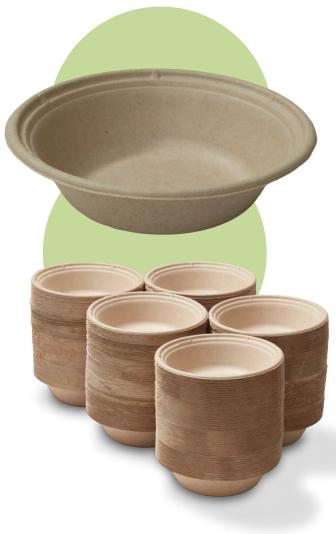

Food Friendly & Oven Safe

+973 17310605 +973 33308679

| PRODUCT DETAILS                  |                      |  |
|----------------------------------|----------------------|--|
| DIMENSIONS 165mm x 62mm          |                      |  |
| AVG. THICKNESS                   | AVG. THICKNESS 0.8mm |  |
| MATERIAL Unbleached Bagasse Pulp |                      |  |

| WHOLESALE PACKAGING DETAILS |            |             |
|-----------------------------|------------|-------------|
| UNITS / BAG                 | BAGS / BOX | TOTAL UNITS |
| 50 UNITS                    | 20 BAGS    | 1000 UNITS  |