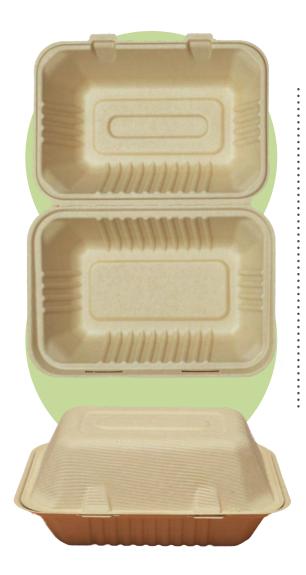

### BIODEGRADABLE TABLEWARE PRODUCTS plant. product. planet.

BIO-DEGRADABLE SUSTAINABLE

| PRODUCT DETAILS                     |                         |  |
|-------------------------------------|-------------------------|--|
| DIMENSIONS 230mm x 315.5mm x 51.8mm |                         |  |
| AVG. THICKNESS 0.8mm                |                         |  |
| MATERIAL                            | Unbleached Bagasse Pulp |  |

| WHOLESALE PACKAGING DETAILS |            |             |
|-----------------------------|------------|-------------|
| UNITS / BAG                 | BAGS / BOX | TOTAL UNITS |
| 50 UNITS                    | 4 BAGS     | 200 UNITS   |

**BIO-DEGRADABLE SUSTAINABLE** 

Fibre

THE PRODUCT IS MADE FROM SUGAR CANE FIBRE. **BIODEGRADABLE IN NATURE AND 100% COMPOSTABLE.** 

Building 98, Avenue 19, Block 115, Bahrain International Investment Park, Al Hidd, Kingdom of Bahrain