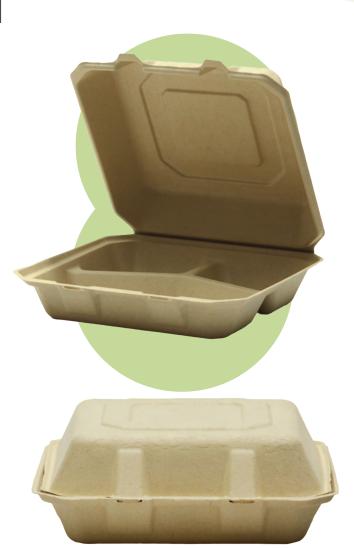

#### LARGE CLAMSHELL

| PRODUCT DETAILS                   |                         |  |
|-----------------------------------|-------------------------|--|
| DIMENSIONS 466mm x 216mm x 51.5mm |                         |  |
| AVG. THICKNESS 0.8mm              |                         |  |
| MATERIAL                          | Unbleached Bagasse Pulp |  |

| WHOLESALE PACKAGING DETAILS |            |             |
|-----------------------------|------------|-------------|
| UNITS / BAG                 | BAGS / BOX | TOTAL UNITS |
| 50 UNITS                    | 4 BAGS     | 200 UNITS   |

COCRADARIA COCRAD

THE PRODUCT IS MADE FROM SUGAR CANE FIBRE. BIODEGRADABLE IN NATURE AND 100% COMPOSTABLE.

Building 98, Avenue 19, Block 115, Bahrain International Investment Park, Al Hidd, Kingdom of Bahrain