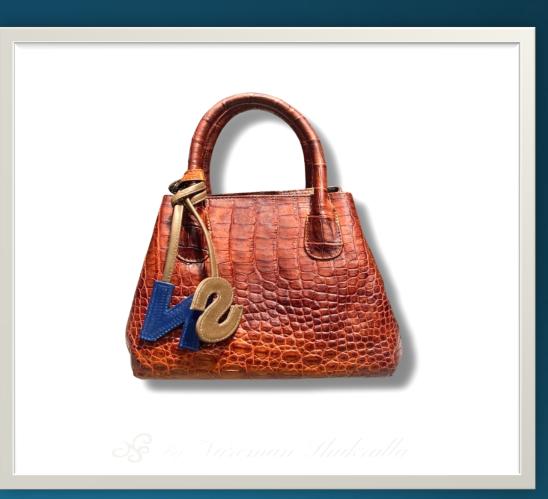

## Bags

Classic office bag made of genuine python skin

Genuine crocodile skin bag