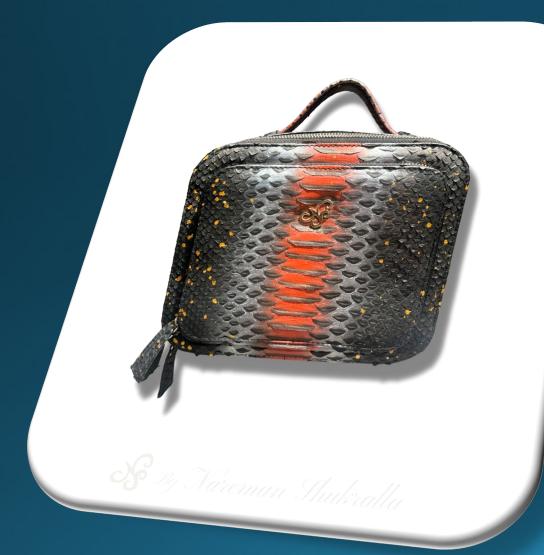

### NAREMAN SHUKRALLA

Travel cross bag made of genuine python snake skin

23×23×10cm

----