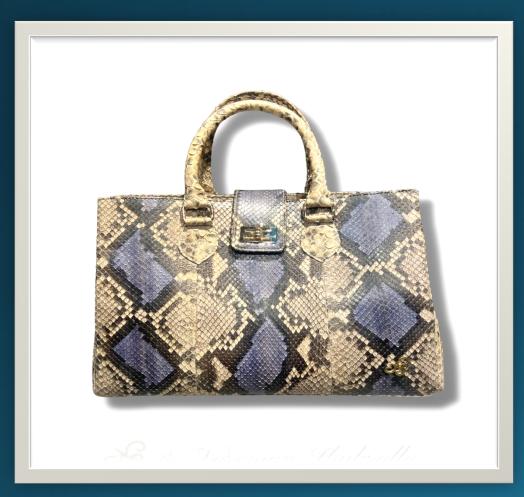

# Classic python snake skin bag suitable for all women's

Classic python snake skin bag

Fashion bag made of genuine python skin