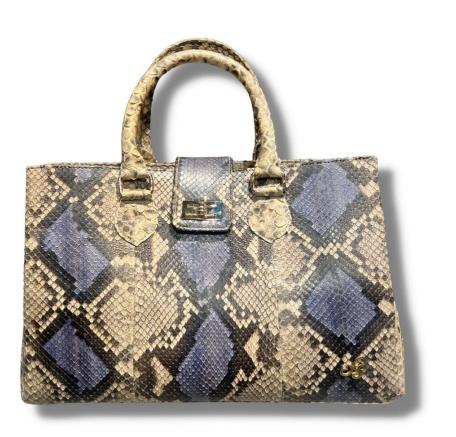

# Classic python snake skin bag suitable for all women's

Classic python snake skin bag

Fashion bag made of genuine python skin