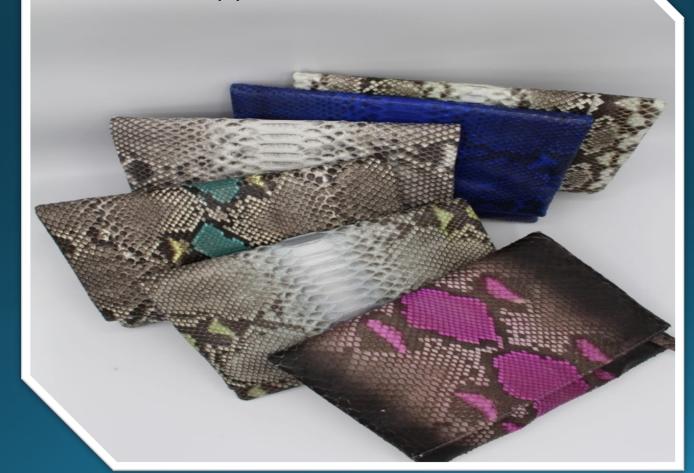

MALL / First floor-Gate4 –unit 1052. MANAMA.BAHRAIN



#### NS provides distinguished design for sophisticated women and man we do this by using high-quality genuine handmade leather create chic footwear, handmade, clutches, laptops bags, wallets and belts.

- We also specialize in making fur and leather jackets and designer out fit.
- Our footwear and hand bags are specifically designed to be lightweight and comfortable. Comfort was particularly important to me after a bad car accident, as none of shoes I could find fit me properly without complaining fashion. I decided to design my own. And combined both fashion and comfort for shoes and handbags.

### NAREMAN SHUKRALLA



Travel cross bag made of genuine python snake skin

23×23×10cm

----

## Bags

#### Genuine python snake clutches



### Shoes

Nareman Shu

# Classic python snake skin bag suitable for all women's







Classic python snake skin bag





Fashion bag made of genuine python skin

# Bags: Trendy office bag made of genuine python skin



### Bags



#### Classic model python snake skin bag



Trendy cross bag made of python skin

## Bags





Classic office bag made of genuine python skin

Genuine crocodile skin bag

### NARIMAN SHUKRALLA DESIGNER

 The purpose of the offer is to enable Bahraini women's to compete with international brands at price suitable for all age groups, and to rely on local products.

> • NAREMAN SHUKRALL • DESIGNER