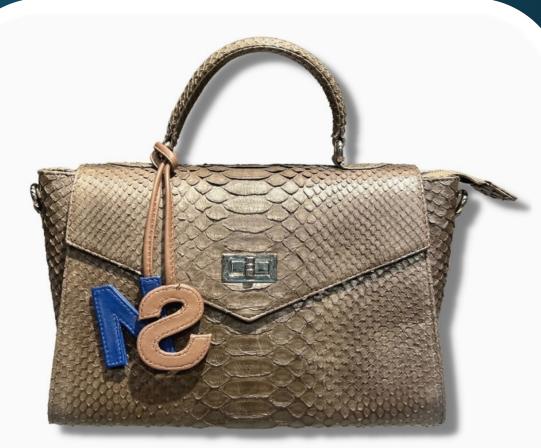

# Classic python snake skin bag suitable for all women's

Classic python snake skin bag

Fashion bag made of genuine python skin