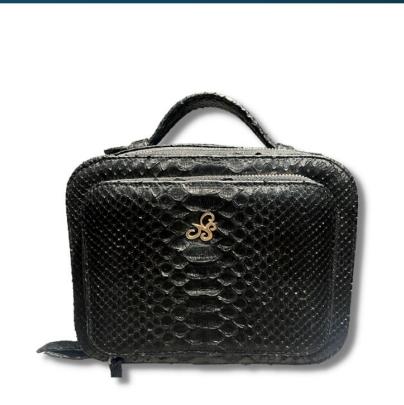

### NAREMAN SHUKRALLA

Travel cross bag made of genuine python snake skin

23×23×10cm

----