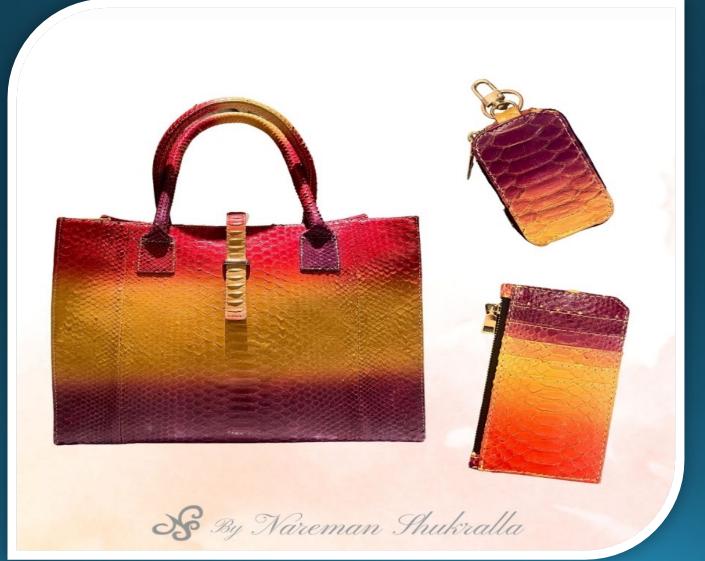

hes, laptops bags, wallets and belts.

- We also specialize in making fur and leather jackets and designer out fit.
- Our footwear and hand bags are specifically designed to be lightweight and comfortable. Comfort was particularly important to me after a bad car accident, as none of shoes I could find fit me properly without complaining fashion. I decided to design my own. And combined both fashion and comfort for shoes and handbags.

### NAREMAN SHUKRALLA



Travel cross bag made of genuine python snake skin

23×23×10cm

----

## Bags

#### Genuine python snake clutches



### Shoes

Nareman Shu

# Classic python snake skin bag suitable for all women's







Classic python snake skin bag





Fashion bag made of genuine python skin

# Bags: Trendy office bag made of genuine python skin



### Bags



#### Classic model python snake skin bag



Trendy cross bag made of python skin

## Bags





Classic office bag made of genuine python skin

Genuine crocodile skin bag

### NARIMAN SHUKRALLA DESIGNER

 The purpose of the offer is to enable Bahraini women's to compete with international brands at price suitable for all age groups, and to rely on local products.

> • NAREMAN SHUKRALL • DESIGNER