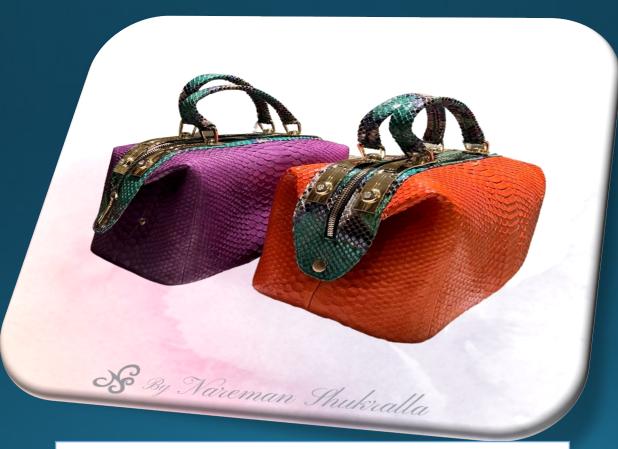

an we do this by using high-quality genuine handmade leather create chic footwear, handmade, clutches, laptops bags, wallets and belts.

- We also specialize in making fur and leather jackets and designer out fit.
- Our footwear and hand bags are specifically designed to be lightweight and comfortable. Comfort was particularly important to me after a bad car accident, as none of shoes I could find fit me properly without complaining fashion. I decided to design my own. And combined both fashion and comfort for shoes and handbags.

### NAREMAN SHUKRALLA



Travel cross bag made of genuine python snake skin

23×23×10cm

----

## Bags

#### Genuine python snake clutches



### Shoes

Nareman Shu

# Classic python snake skin bag suitable for all women's







Classic python snake skin bag





Fashion bag made of genuine python skin

# Bags: Trendy office bag made of genuine python skin



### Bags



#### Classic model python snake skin bag



Trendy cross bag made of python skin

## Bags





Classic office bag made of genuine python skin

Genuine crocodile skin bag

### NARIMAN SHUKRALLA DESIGNER

 The purpose of the offer is to enable Bahraini women's to compete with international brands at price suitable for all age groups, and to rely on local products.

> • NAREMAN SHUKRALL • DESIGNER