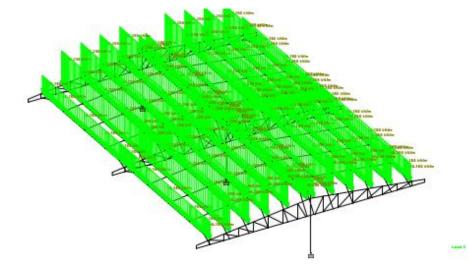

### **Ground Mounting System**

## **Design Parameters**

1. Windspeed Max: ≤60m/s

2. Snow Load Max: ≤1.4kn/m²

3. Installation Angle: 0~60°

1. Material: AL6005-T6+SUS304+Q235B

2. Design Standard: AS/NZS1170, JIS C8955: 2017,

GB50009-2012, DIN 1055, IBC2006

1. Installation Type: Ground Mounting

2. Foundation: Embedded Ground Screw &

**Concrete Foundation** 