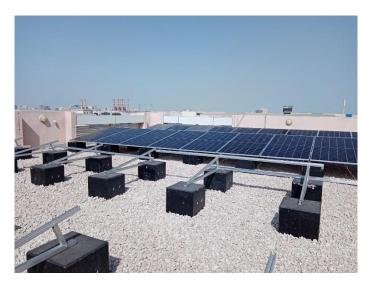

| S | Sr. No. | Project Title                         | Client              | Start Date  | Completion date | Status    |
|---|---------|---------------------------------------|---------------------|-------------|-----------------|-----------|
|   | 6       | 300kW On-grid Rooftop<br>Solar system | Gulf Agency Bahrain | August 2022 | March 2023      | Completed |

| Sr. No. | Project Title                         | Client              | Start Date  | Completion date | Status    |
|---------|---------------------------------------|---------------------|-------------|-----------------|-----------|
| 7       | 300kW On-grid Rooftop<br>Solar system | Gulf Agency Bahrain | August 2022 | March 2023      | Completed |