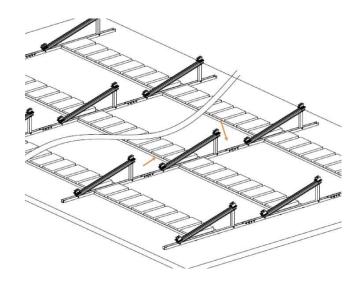

### Rooftop Mounting System

# Design Parameters

1. Wind Speed Max: 45m/s

2. Snow Load Max: 0 kN/m²

3. Installation Angle: 0~15°

1. Material: AL6005-T6+SUS304

Design Standard: AS/NZS1170, JIS C8955: 2017,
 GB50009-2012, DIN 1055, IBC2006

1. Installation Type: Roof Mounting

2. Foundation: Ballast Block & Concrete
Block & Self-tapping Screw