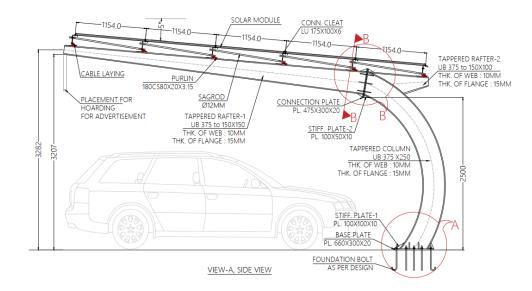

VIEW-B. TYP. ELEVATION OF STRUCTURE ARRANGEMENT

| Sr. No. | Project Title       | Client                      | Start Date   | Completion date | Status     |
|---------|---------------------|-----------------------------|--------------|-----------------|------------|
| 4       | 118.2 kW BAPCO LVDC | Alkomed Engineering Service | January 2023 | February 2023   | Completed. |
|         | Project             |                             |              |                 |            |