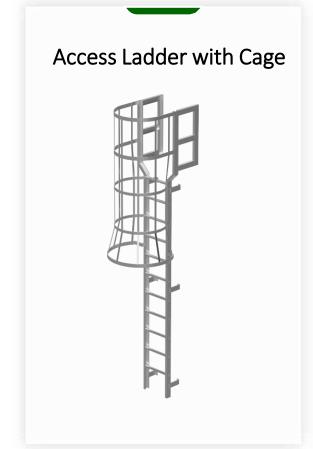

#### 2) Metal Fabrication Division:

Our Metal Fabrication Division is specialized in the fabrication of light and medium metal products and is considered the first factory in Bahrain specialized in manufacturing Solar PV Module Mounting Structures and accessories for Rooftops (Metal Roof/RCC roofs), Carparks, Solar Trees, Pole lifted sheds, Inverters Canopies, Roof access ladders and Ground mounted structure (Fixed, Adjustable, and tracker) using Al MANNAI standard design or customized design as per the site conditions.