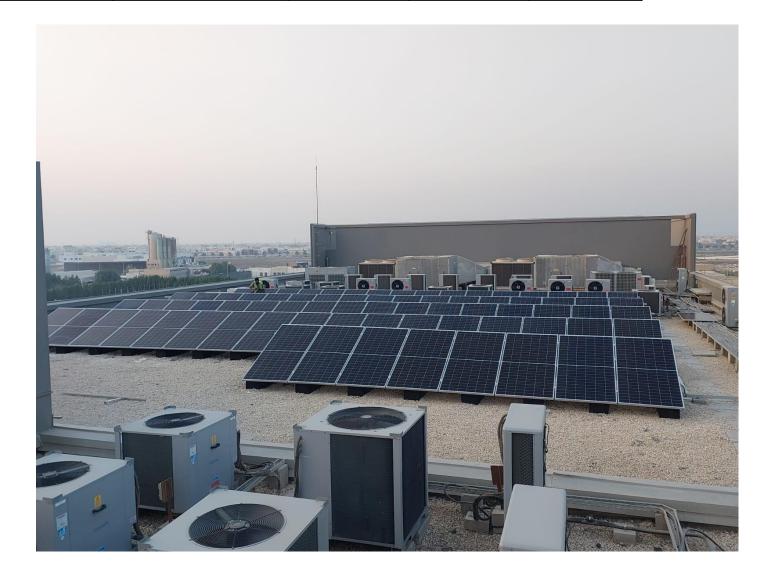

| S | Sr. No. | Project Title                         | Client              | Start Date  | Completion date | Status    |
|---|---------|---------------------------------------|---------------------|-------------|-----------------|-----------|
|   | 6       | 300kW On-grid Rooftop<br>Solar system | Gulf Agency Bahrain | August 2022 | March 2023      | Completed |

| Sr. No. | Project Title                         | Client              | Start Date  | Completion date | Status    |
|---------|---------------------------------------|---------------------|-------------|-----------------|-----------|
| 7       | 300kW On-grid Rooftop<br>Solar system | Gulf Agency Bahrain | August 2022 | March 2023      | Completed |

<u>Subject: Appreciation Letter - 300kW Solar Energy Project at Gulf Agency Company, BIW, Hidd, Kingdom of Bahrain</u>

Dear Mr. Talal Al Mannai,

We would like to thank Al Mannai Projects for completing the project on schedule. In addition, they met all the International and Bahraini Electricity and Water Authority (EWA) standards.

GCL Solar PV modules with 550Wp, Aluminium Anodized Solar Mounting Structures by AL MANNAI, and the highest quality Balance of System (BOS) equipment were installed to build this system.

We appreciate your team members for their extreme support and services in completing this project as per the highest industry standards, and highest engineering practices.