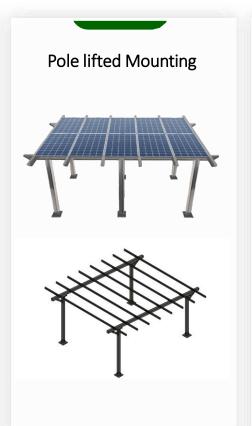

#### 2) Metal Fabrication Division:

Our Metal Fabrication Division is specialized in the fabrication of light and medium metal products and is considered the first factory in Bahrain specialized in manufacturing Solar PV Module Mounting Structures and accessories for Rooftops (Metal Roof/RCC roofs), Carparks, Solar Trees, Pole lifted sheds, Inverters Canopies, Roof access ladders and Ground mounted structure (Fixed, Adjustable, and tracker) using Al MANNAI standard design or customized design as per the site conditions.