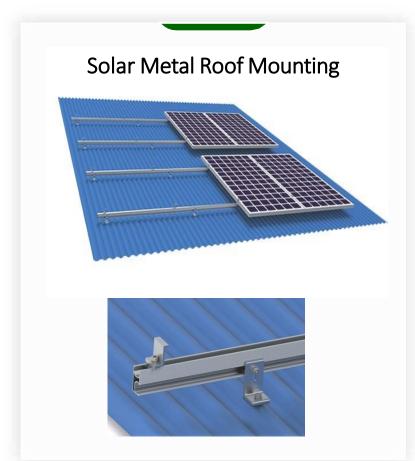

### Rooftop Mounting System

1. Installation Type: Roof Mounting

2. Foundation: Ballast Block & Concrete
Block & Self-tapping Screw