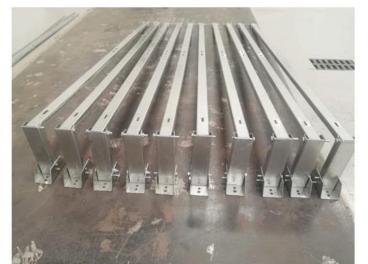

#### 2) Metal Fabrication Division:

Our Metal Fabrication Division is specialized in the fabrication of light and medium metal products and is considered the first factory in Bahrain specialized in manufacturing Solar PV Module Mounting Structures and accessories for Rooftops (Metal Roof/RCC roofs), Carparks, Solar Trees, Pole lifted sheds, Inverters Canopies, Roof access ladders and Ground mounted structure (Fixed, Adjustable, and tracker) using Al MANNAI standard design or customized design as per the site conditions.

### AL MANNAI Module Mounting Structure (MMS)

- Al Mannai Projects has the facility for manufacturing small to large-scale Solar mounting structures in Bahrain under the brand of **AL MANNAI** to meet national and international requirements and can credibly market the special quality of products.
- Al Mannai Projects offer a full range of Solar PV Mounting Structures Solution for rooftop and Ground Mounted from Design, and engineering according to the site conditions and the client's requirement.