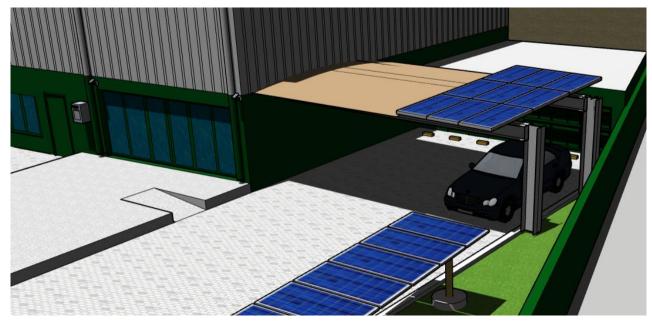

#### 2) Metal Fabrication Division:

Our Metal Fabrication Division is specialized in the fabrication of light and medium metal products and is considered the first factory in Bahrain specialized in manufacturing Solar PV Module Mounting Structures and accessories for Rooftops (Metal Roof/RCC roofs), Carparks, Solar Trees, Pole lifted sheds, Inverters Canopies, Roof access ladders and Ground mounted structure (Fixed, Adjustable, and tracker) using Al MANNAI standard design or customized design as per the site conditions.