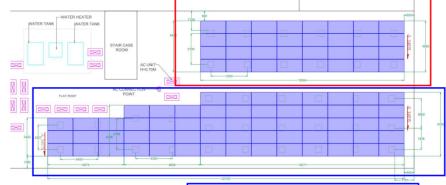

|   | Sr. No. | Project Title            | Client  | Start Date | Completion date | Status   |
|---|---------|--------------------------|---------|------------|-----------------|----------|
| ĺ | 8       | 51.15kW Zawareq Roof top | Zawareq | May 2023   | August 2023     | On going |

- (Area 2)
  1. System size : (3.4mx6.88m)+(4.6mx6.9m)+(18.37mx5.75m) = 161.07 m²
  2. Total Solar system weight : 2,151.54 kg
  3. Foundation weight : 0.55 m X 0.55 m X 0.6 m = 427 kg X 26 Sets

| Sr. No | Project Title            | Client  | Start Date | Completion date | Status   |
|--------|--------------------------|---------|------------|-----------------|----------|
| 8      | 51.15kW Zawareq Roof top | Zawareq | May 2023   | August 2023     | On going |