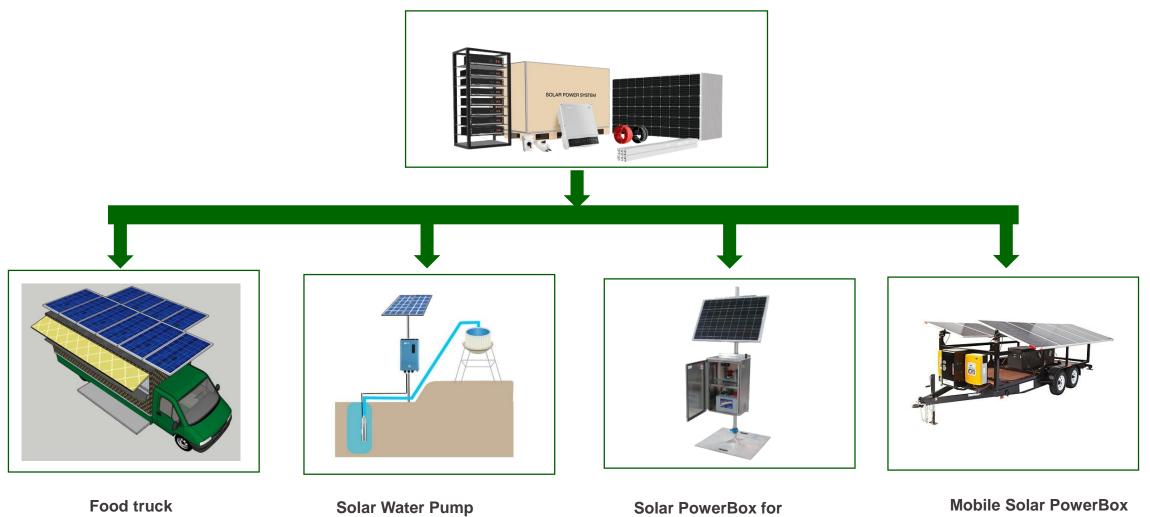

The adaptable and customizable AL MANNAI Solar Kit suits all types of mounting systems such as rooftops, Garden Sheds, Carparks, and ground ground-mounted types, making setup easier.

For the off-grid, AL MANNAI Solar Kit combines energy storage (Batteries), allowing the system to store solar energy during the day and consume the stored energy at night. With bills ever increasing, the self-consumption of solar energy is a smart alternative to save money and reduce one's carbon footprint.

### Application of AL MANNAI (Off-grid Types)

**For Camping** 

**Gate Barriers** 