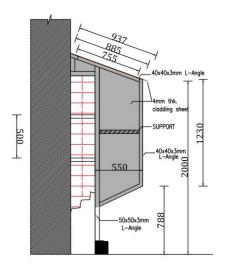

## **Design Parameters**

1. Windspeed Max: ≤60m/s

2. Snow Load Max: ≤1.4kn/m²

3. Installation Angle: 0~60°

1. Material: AL6005-T6+SUS304+Q235B

2. Design Standard: AS/NZS1170, JIS C8955: 2017,

GB50009-2012, DIN 1055, IBC2006

1. Installation Type: Ground Mounting

2. Foundation: Embedded Ground Screw &

**Concrete Foundation** 