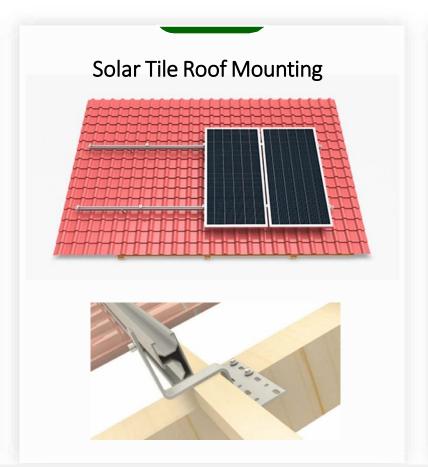

### Rooftop Mounting System

# Design Parameters

1. Wind Speed Max: 45m/s

2. Snow Load Max: 0 kN/m²

3. Installation Angle: 0~15°

1. Material: AL6005-T6+SUS304

Design Standard: AS/NZS1170, JIS C8955: 2017,
 GB50009-2012, DIN 1055, IBC2006

1. Installation Type: Roof Mounting

2. Foundation: Ballast Block & Concrete
Block & Self-tapping Screw