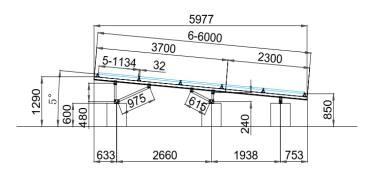

# Design Parameters

1. Wind Speed Max: 45m/s

2. Snow Load Max: 0 kN/m²

3. Installation Angle: 0~15°

1. Material: AL6005-T6+SUS304

Design Standard: AS/NZS1170, JIS C8955: 2017,
 GB50009-2012, DIN 1055, IBC2006

1. Installation Type: Roof Mounting

2. Foundation: Ballast Block & Concrete
Block & Self-tapping Screw