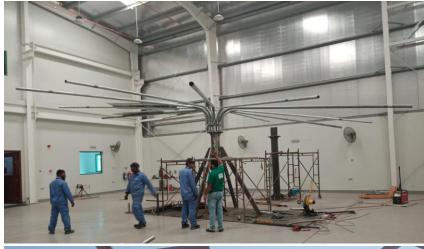

#### 2) Metal Fabrication Division:

Our Metal Fabrication Division is specialized in the fabrication of light and medium metal products and is considered the first factory in Bahrain specialized in manufacturing Solar PV Module Mounting Structures and accessories for Rooftops (Metal Roof/RCC roofs), Carparks, Solar Trees, Pole lifted sheds, Inverters Canopies, Roof access ladders and Ground mounted structure (Fixed, Adjustable, and tracker) using Al MANNAI standard design or customized design as per the site conditions.