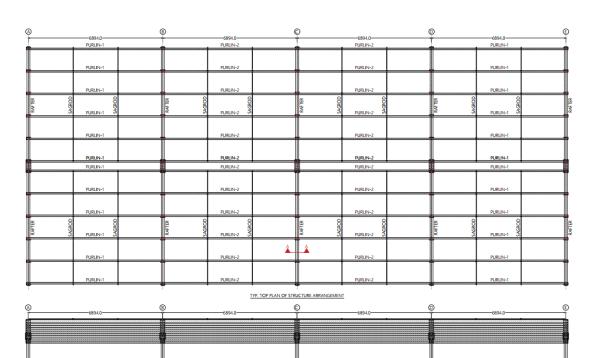

VIEW-B. TYP. ELEVATION OF STRUCTURE ARRANGEMENT

| Sr. No. | Project Title       | Client                      | Start Date   | Completion date | Status     |
|---------|---------------------|-----------------------------|--------------|-----------------|------------|
| 4       | 118.2 kW BAPCO LVDC | Alkomed Engineering Service | January 2023 | February 2023   | Completed. |
|         | Project             |                             |              |                 |            |