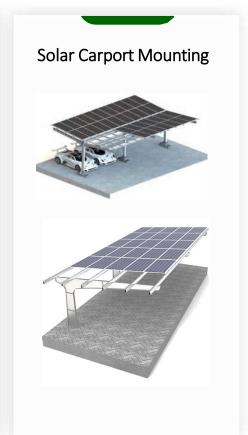

#### 2) Metal Fabrication Division:

Our Metal Fabrication Division is specialized in the fabrication of light and medium metal products and is considered the first factory in Bahrain specialized in manufacturing Solar PV Module Mounting Structures and accessories for Rooftops (Metal Roof/RCC roofs), Carparks, Solar Trees, Pole lifted sheds, Inverters Canopies, Roof access ladders and Ground mounted structure (Fixed, Adjustable, and tracker) using Al MANNAI standard design or customized design as per the site conditions.