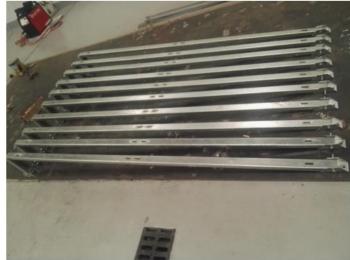

#### 2) Metal Fabrication Division:

Our Metal Fabrication Division is specialized in the fabrication of light and medium metal products and is considered the first factory in Bahrain specialized in manufacturing Solar PV Module Mounting Structures and accessories for Rooftops (Metal Roof/RCC roofs), Carparks, Solar Trees, Pole lifted sheds, Inverters Canopies, Roof access ladders and Ground mounted structure (Fixed, Adjustable, and tracker) using Al MANNAI standard design or customized design as per the site conditions.

### AL MANNAI Module Mounting Structure (MMS)

- Al Mannai Projects has the facility for manufacturing small to large-scale Solar mounting structures in Bahrain under the brand of **AL MANNAI** to meet national and international requirements and can credibly market the special quality of products.
- Al Mannai Projects offer a full range of Solar PV Mounting Structures Solution for rooftop and Ground Mounted from Design, and engineering according to the site conditions and the client's requirement.