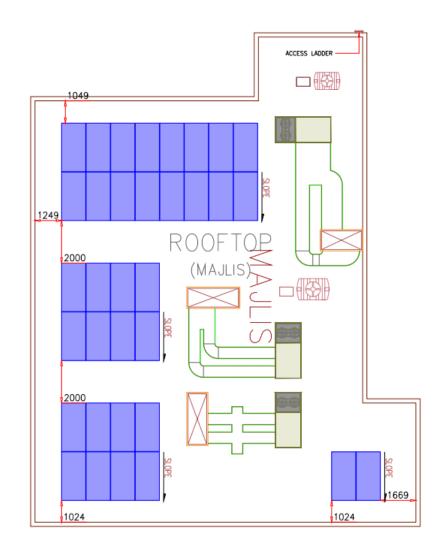

|   | Sr. No. | Project Title            | Client  | Start Date | Completion date | Status   |
|---|---------|--------------------------|---------|------------|-----------------|----------|
| ĺ | 8       | 51.15kW Zawareq Roof top | Zawareq | May 2023   | August 2023     | On going |

- (Area 2)
  1. System size : (3.4mx6.88m)+(4.6mx6.9m)+(18.37mx5.75m) = 161.07 m²
  2. Total Solar system weight : 2,151.54 kg
  3. Foundation weight : 0.55 m X 0.55 m X 0.6 m = 427 kg X 26 Sets

| Sr. No | Project Title            | Client  | Start Date | Completion date | Status   |
|--------|--------------------------|---------|------------|-----------------|----------|
| 8      | 51.15kW Zawareq Roof top | Zawareq | May 2023   | August 2023     | On going |