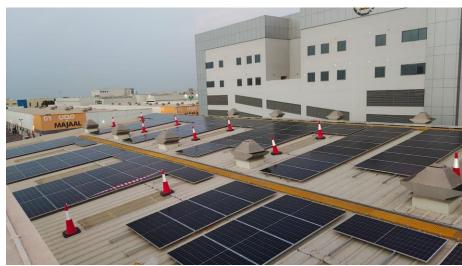

| S | Sr. No. | Project Title                         | Client              | Start Date  | Completion date | Status    |
|---|---------|---------------------------------------|---------------------|-------------|-----------------|-----------|
|   | 6       | 300kW On-grid Rooftop<br>Solar system | Gulf Agency Bahrain | August 2022 | March 2023      | Completed |

| Sr. No. | Project Title                         | Client              | Start Date  | Completion date | Status    |
|---------|---------------------------------------|---------------------|-------------|-----------------|-----------|
| 7       | 300kW On-grid Rooftop<br>Solar system | Gulf Agency Bahrain | August 2022 | March 2023      | Completed |