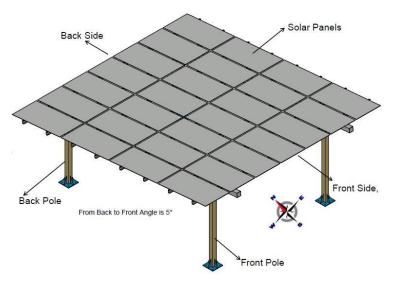

### Rooftop Mounting System

# Design Parameters

1. Wind Speed Max: 45m/s

2. Snow Load Max: 0 kN/m²

3. Installation Angle: 0~15°

1. Material: AL6005-T6+SUS304

Design Standard: AS/NZS1170, JIS C8955: 2017,
 GB50009-2012, DIN 1055, IBC2006

1. Installation Type: Roof Mounting

2. Foundation: Ballast Block & Concrete
Block & Self-tapping Screw