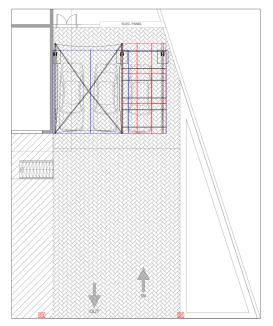

VIEW-B. TYP. ELEVATION OF STRUCTURE ARRANGEMENT

| Sr. No. | Project Title       | Client                      | Start Date   | Completion date | Status     |
|---------|---------------------|-----------------------------|--------------|-----------------|------------|
| 4       | 118.2 kW BAPCO LVDC | Alkomed Engineering Service | January 2023 | February 2023   | Completed. |
|         | Project             |                             |              |                 |            |