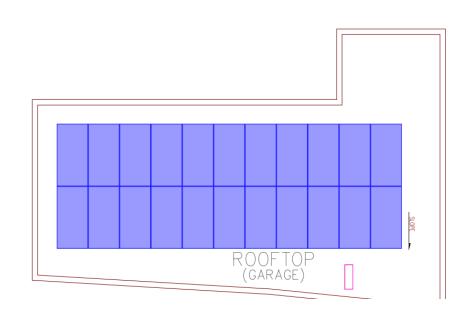

### Rooftop Mounting System

# Design Parameters

1. Wind Speed Max: 45m/s

2. Snow Load Max: 0 kN/m²

3. Installation Angle: 0~15°

1. Material: AL6005-T6+SUS304

Design Standard: AS/NZS1170, JIS C8955: 2017,
 GB50009-2012, DIN 1055, IBC2006

1. Installation Type: Roof Mounting

2. Foundation: Ballast Block & Concrete
Block & Self-tapping Screw