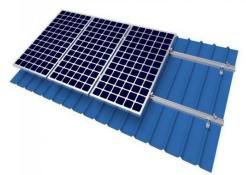

### Rooftop Mounting System

# Design Parameters

1. Wind Speed Max: 45m/s

2. Snow Load Max: 0 kN/m²

3. Installation Angle: 0~15°

1. Material: AL6005-T6+SUS304

Design Standard: AS/NZS1170, JIS C8955: 2017,
 GB50009-2012, DIN 1055, IBC2006

1. Installation Type: Roof Mounting

2. Foundation: Ballast Block & Concrete
Block & Self-tapping Screw