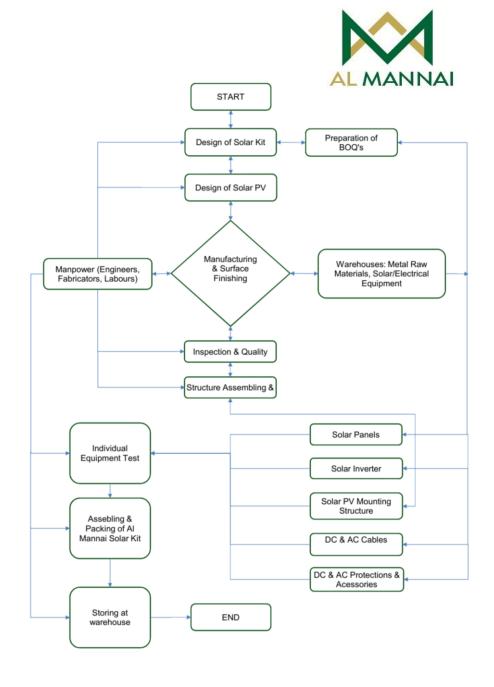

### Introduction

Al Mannai Projects specializes in the Renewable Energy and Light and Medium Metal Fabrication business. Al Mannai Projects is part of Mannai Group of Companies, which is one of the oldest and most Reputed Groups in the Kingdom of Bahrain. We have a rich business history and serve and cater to almost every industry in Bahrain.

Al Mannai Projects have two main divisions which are as follows;

#### 1) Renewable Energy Division:

We are providing Solar Energy Solutions to Various sectors such as Residential, Commercial, and Industrial sectors. We are also the Exclusive Distributor of GCL System Integration Technology Co., Ltd, the number one world top energy Group and major Manufacturer of Solar PV Modules having a 30% share of the World's Production of PV Modules. We also provide project development, EPC Services, and as well as complete design services for Solar Projects and Energy Audit Services.

#### 2) Metal Fabrication Division:

Our Metal Fabrication Division is specialized in the fabrication of light and medium metal products and is considered the first factory in Bahrain specialized in manufacturing Solar PV Module Mounting Structures and accessories for Rooftops (Metal Roof/RCC roofs), Carparks, Solar Trees, Pole lifted sheds, Inverters Canopies, Roof access ladders and Ground mounted structure (Fixed, Adjustable, and tracker) using Al MANNAI standard design or customized design as per the site conditions.