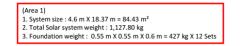

- (Area 2)
  1. System size : (3.4mx6.88m)+(4.6mx6.9m)+(18.37mx5.75m) = 161.07 m²
  2. Total Solar system weight : 2,151.54 kg
  3. Foundation weight : 0.55 m X 0.55 m X 0.6 m = 427 kg X 26 Sets

| Sr. No | Project Title            | Client  | Start Date | Completion date | Status   |
|--------|--------------------------|---------|------------|-----------------|----------|
| 8      | 51.15kW Zawareq Roof top | Zawareq | May 2023   | August 2023     | On going |