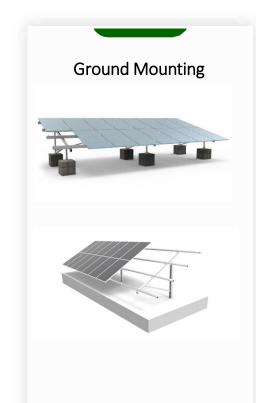

### **Ground Mounting System**

## **Design Parameters**

1. Windspeed Max: ≤60m/s

2. Snow Load Max: ≤1.4kn/m²

3. Installation Angle: 0~60°

1. Material: AL6005-T6+SUS304+Q235B

2. Design Standard: AS/NZS1170, JIS C8955: 2017,

GB50009-2012, DIN 1055, IBC2006

1. Installation Type: Ground Mounting

2. Foundation: Embedded Ground Screw &

**Concrete Foundation** 