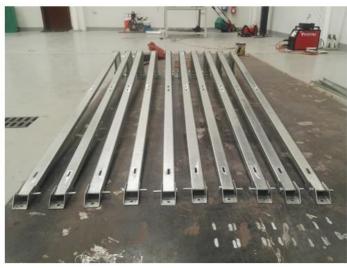

#### 2) Metal Fabrication Division:

Our Metal Fabrication Division is specialized in the fabrication of light and medium metal products and is considered the first factory in Bahrain specialized in manufacturing Solar PV Module Mounting Structures and accessories for Rooftops (Metal Roof/RCC roofs), Carparks, Solar Trees, Pole lifted sheds, Inverters Canopies, Roof access ladders and Ground mounted structure (Fixed, Adjustable, and tracker) using Al MANNAI standard design or customized design as per the site conditions.

### AL MANNAI Module Mounting Structure (MMS)

- Al Mannai Projects has the facility for manufacturing small to large-scale Solar mounting structures in Bahrain under the brand of **AL MANNAI** to meet national and international requirements and can credibly market the special quality of products.
- Al Mannai Projects offer a full range of Solar PV Mounting Structures Solution for rooftop and Ground Mounted from Design, and engineering according to the site conditions and the client's requirement.