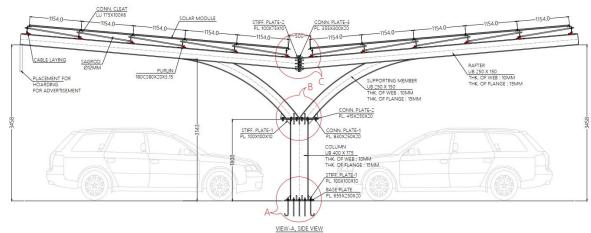

VIEW-B. TYP. ELEVATION OF STRUCTURE ARRANGEMENT

| Sr. No. | Project Title       | Client                      | Start Date   | Completion date | Status     |
|---------|---------------------|-----------------------------|--------------|-----------------|------------|
| 4       | 118.2 kW BAPCO LVDC | Alkomed Engineering Service | January 2023 | February 2023   | Completed. |
|         | Project             |                             |              |                 |            |