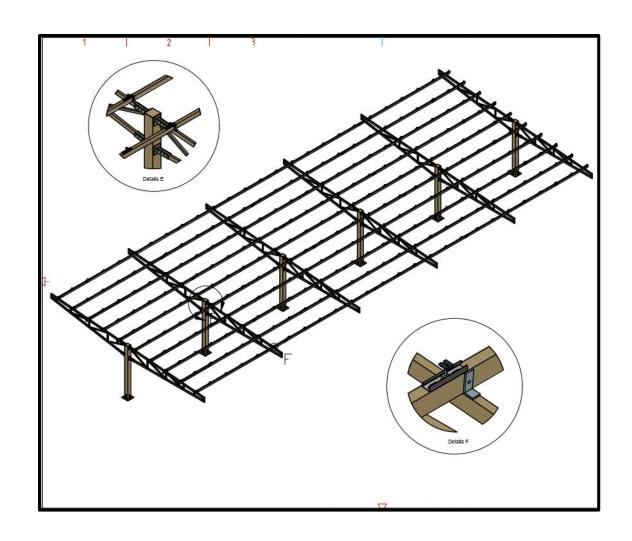

### **Ground Mounting System**

## **Design Parameters**

1. Windspeed Max: ≤60m/s

2. Snow Load Max: ≤1.4kn/m²

3. Installation Angle: 0~60°

1. Material: AL6005-T6+SUS304+Q235B

2. Design Standard: AS/NZS1170, JIS C8955: 2017,

GB50009-2012, DIN 1055, IBC2006

1. Installation Type: Ground Mounting

2. Foundation: Embedded Ground Screw &

**Concrete Foundation** 