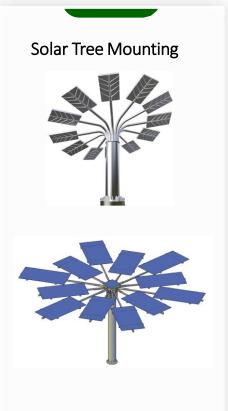

#### 2) Metal Fabrication Division:

Our Metal Fabrication Division is specialized in the fabrication of light and medium metal products and is considered the first factory in Bahrain specialized in manufacturing Solar PV Module Mounting Structures and accessories for Rooftops (Metal Roof/RCC roofs), Carparks, Solar Trees, Pole lifted sheds, Inverters Canopies, Roof access ladders and Ground mounted structure (Fixed, Adjustable, and tracker) using Al MANNAI standard design or customized design as per the site conditions.