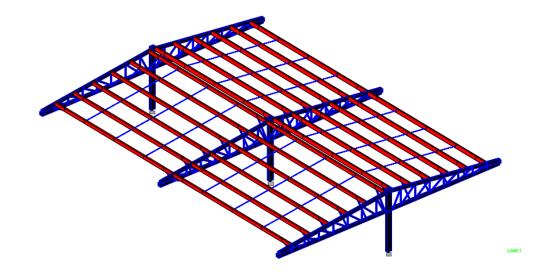

### AL MANNAI Module Mounting Structure (MMS)

- Al Mannai Projects has the facility for manufacturing small to large-scale Solar mounting structures in Bahrain under the brand of **AL MANNAI** to meet national and international requirements and can credibly market the special quality of products.
- Al Mannai Projects offer a full range of Solar PV Mounting Structures Solution for rooftop and Ground Mounted from Design, and engineering according to the site conditions and the client's requirement.

### Rooftop Mounting System

# Design Parameters

1. Wind Speed Max: 45m/s

2. Snow Load Max: 0 kN/m²

3. Installation Angle: 0~15°

1. Material: AL6005-T6+SUS304

Design Standard: AS/NZS1170, JIS C8955: 2017,
 GB50009-2012, DIN 1055, IBC2006

1. Installation Type: Roof Mounting

2. Foundation: Ballast Block & Concrete
Block & Self-tapping Screw