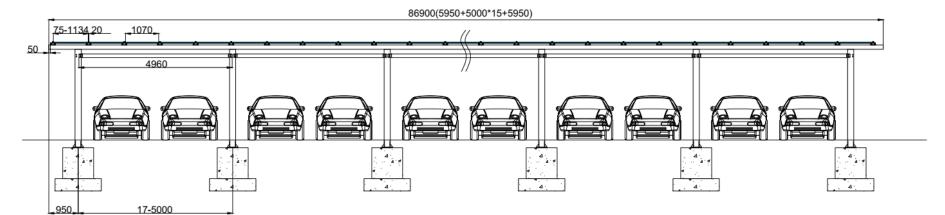

### **Ground Mounting System**

## **Design Parameters**

1. Windspeed Max: ≤60m/s

2. Snow Load Max: ≤1.4kn/m²

3. Installation Angle: 0~60°

1. Material: AL6005-T6+SUS304+Q235B

2. Design Standard: AS/NZS1170, JIS C8955: 2017,

GB50009-2012, DIN 1055, IBC2006

1. Installation Type: Ground Mounting

2. Foundation: Embedded Ground Screw &

**Concrete Foundation** 