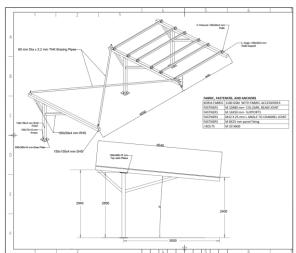

Technical information:

- 1.Panel size is 2278x1134x35mm 2.Panel Arrange: 6x75 3.Design wind speed is 45m/s (3s) 4.Design snow load is 0kN/m2

| Sr. No. | Project Title     | Client             | Start Date | Completion date | Status       |
|---------|-------------------|--------------------|------------|-----------------|--------------|
| 3       | YDE 3 MWp Carpark | Yellow Door Energy | July 2023  | January 2024    | Design Stage |