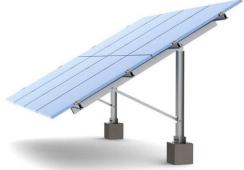

### **Ground Mounting System**

## **Design Parameters**

1. Windspeed Max: ≤60m/s

2. Snow Load Max: ≤1.4kn/m²

3. Installation Angle: 0~60°

1. Material: AL6005-T6+SUS304+Q235B

2. Design Standard: AS/NZS1170, JIS C8955: 2017,

GB50009-2012, DIN 1055, IBC2006

1. Installation Type: Ground Mounting

2. Foundation: Embedded Ground Screw &

**Concrete Foundation** 