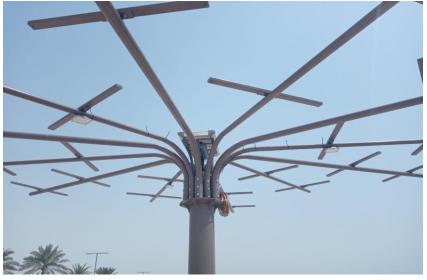

#### 2) Metal Fabrication Division:

Our Metal Fabrication Division is specialized in the fabrication of light and medium metal products and is considered the first factory in Bahrain specialized in manufacturing Solar PV Module Mounting Structures and accessories for Rooftops (Metal Roof/RCC roofs), Carparks, Solar Trees, Pole lifted sheds, Inverters Canopies, Roof access ladders and Ground mounted structure (Fixed, Adjustable, and tracker) using Al MANNAI standard design or customized design as per the site conditions.