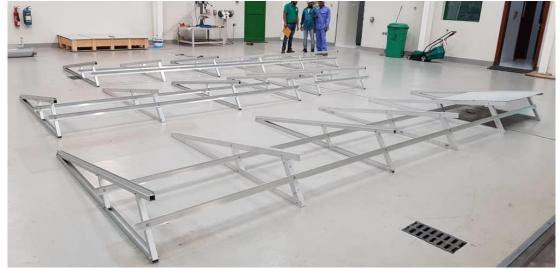

#### 2) Metal Fabrication Division:

Our Metal Fabrication Division is specialized in the fabrication of light and medium metal products and is considered the first factory in Bahrain specialized in manufacturing Solar PV Module Mounting Structures and accessories for Rooftops (Metal Roof/RCC roofs), Carparks, Solar Trees, Pole lifted sheds, Inverters Canopies, Roof access ladders and Ground mounted structure (Fixed, Adjustable, and tracker) using Al MANNAI standard design or customized design as per the site conditions.

### AL MANNAI Module Mounting Structure (MMS)

- Al Mannai Projects has the facility for manufacturing small to large-scale Solar mounting structures in Bahrain under the brand of **AL MANNAI** to meet national and international requirements and can credibly market the special quality of products.
- Al Mannai Projects offer a full range of Solar PV Mounting Structures Solution for rooftop and Ground Mounted from Design, and engineering according to the site conditions and the client's requirement.