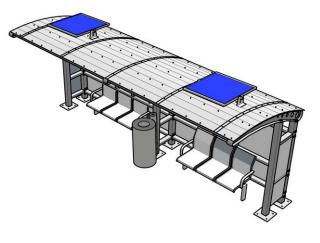

|   | Sr. No. | Project Title                  | Client                              | Start Date   | Completion date | Status     |
|---|---------|--------------------------------|-------------------------------------|--------------|-----------------|------------|
| ĺ | 14      | Solar Powered Smoking<br>Sheds | Bahrain International Airport (BIA) | January 2022 | April, 2022     | Completed. |

| Sr. No. | Project Title                  | Client                              | Start Date   | Completion date | Status     |
|---------|--------------------------------|-------------------------------------|--------------|-----------------|------------|
| 14      | Solar Powered Smoking<br>Sheds | Bahrain International Airport (BIA) | January 2022 | April, 2022     | Completed. |