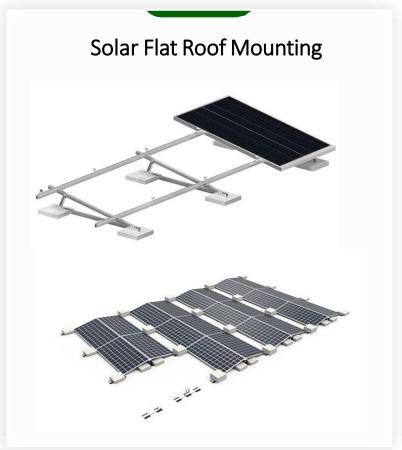

### Rooftop Mounting System

# Design Parameters

1. Wind Speed Max: 45m/s

2. Snow Load Max: 0 kN/m²

3. Installation Angle: 0~15°

1. Material: AL6005-T6+SUS304

Design Standard: AS/NZS1170, JIS C8955: 2017,
 GB50009-2012, DIN 1055, IBC2006

1. Installation Type: Roof Mounting

2. Foundation: Ballast Block & Concrete
Block & Self-tapping Screw