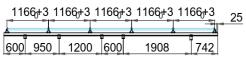

Technical information:

- 1.Panel size is 2278x1134x35mm 2.Panel Arrange: 6x75 3.Design wind speed is 45m/s (3s) 4.Design snow load is 0kN/m2

| Sr. No. | Project Title     | Client             | Start Date | Completion date | Status       |
|---------|-------------------|--------------------|------------|-----------------|--------------|
| 3       | YDE 3 MWp Carpark | Yellow Door Energy | July 2023  | January 2024    | Design Stage |

VIEW-B. TYP. ELEVATION OF STRUCTURE ARRANGEMENT

| Sr. No. | Project Title       | Client                      | Start Date   | Completion date | Status     |
|---------|---------------------|-----------------------------|--------------|-----------------|------------|
| 4       | 118.2 kW BAPCO LVDC | Alkomed Engineering Service | January 2023 | February 2023   | Completed. |
|         | Project             |                             |              |                 |            |