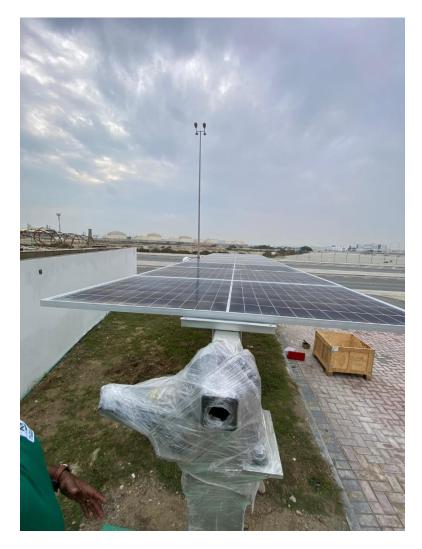

### Rooftop Mounting System

# Design Parameters

1. Wind Speed Max: 45m/s

2. Snow Load Max: 0 kN/m²

3. Installation Angle: 0~15°

1. Material: AL6005-T6+SUS304

Design Standard: AS/NZS1170, JIS C8955: 2017,
 GB50009-2012, DIN 1055, IBC2006

1. Installation Type: Roof Mounting

2. Foundation: Ballast Block & Concrete
Block & Self-tapping Screw