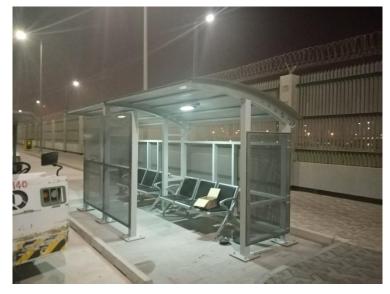

|   | Sr. No. | Project Title                  | Client                              | Start Date   | Completion date | Status     |
|---|---------|--------------------------------|-------------------------------------|--------------|-----------------|------------|
| ĺ | 14      | Solar Powered Smoking<br>Sheds | Bahrain International Airport (BIA) | January 2022 | April, 2022     | Completed. |

| Sr. No. | Project Title                  | Client                              | Start Date   | Completion date | Status     |
|---------|--------------------------------|-------------------------------------|--------------|-----------------|------------|
| 14      | Solar Powered Smoking<br>Sheds | Bahrain International Airport (BIA) | January 2022 | April, 2022     | Completed. |