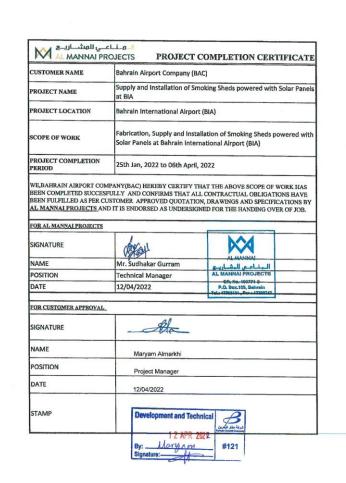

|   | Sr. No. | Project Title                  | Client                              | Start Date   | Completion date | Status     |
|---|---------|--------------------------------|-------------------------------------|--------------|-----------------|------------|
| ĺ | 14      | Solar Powered Smoking<br>Sheds | Bahrain International Airport (BIA) | January 2022 | April, 2022     | Completed. |

| Sr. No. | Project Title                  | Client                              | Start Date   | Completion date | Status     |
|---------|--------------------------------|-------------------------------------|--------------|-----------------|------------|
| 14      | Solar Powered Smoking<br>Sheds | Bahrain International Airport (BIA) | January 2022 | April, 2022     | Completed. |