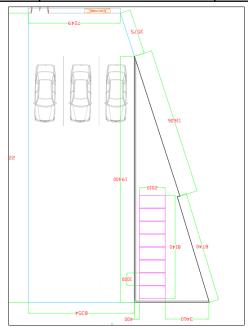

|   | Sr. No. | Project Title            | Client  | Start Date | Completion date | Status   |
|---|---------|--------------------------|---------|------------|-----------------|----------|
| ĺ | 8       | 51.15kW Zawareq Roof top | Zawareq | May 2023   | August 2023     | On going |

- (Area 2)
  1. System size : (3.4mx6.88m)+(4.6mx6.9m)+(18.37mx5.75m) = 161.07 m²
  2. Total Solar system weight : 2,151.54 kg
  3. Foundation weight : 0.55 m X 0.55 m X 0.6 m = 427 kg X 26 Sets

| Sr. No | Project Title            | Client  | Start Date | Completion date | Status   |
|--------|--------------------------|---------|------------|-----------------|----------|
| 8      | 51.15kW Zawareq Roof top | Zawareq | May 2023   | August 2023     | On going |