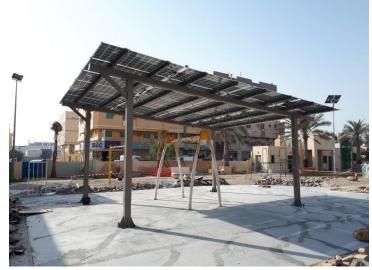

#### 2) Metal Fabrication Division:

Our Metal Fabrication Division is specialized in the fabrication of light and medium metal products and is considered the first factory in Bahrain specialized in manufacturing Solar PV Module Mounting Structures and accessories for Rooftops (Metal Roof/RCC roofs), Carparks, Solar Trees, Pole lifted sheds, Inverters Canopies, Roof access ladders and Ground mounted structure (Fixed, Adjustable, and tracker) using Al MANNAI standard design or customized design as per the site conditions.

### AL MANNAI Module Mounting Structure (MMS)

- Al Mannai Projects has the facility for manufacturing small to large-scale Solar mounting structures in Bahrain under the brand of **AL MANNAI** to meet national and international requirements and can credibly market the special quality of products.
- Al Mannai Projects offer a full range of Solar PV Mounting Structures Solution for rooftop and Ground Mounted from Design, and engineering according to the site conditions and the client's requirement.