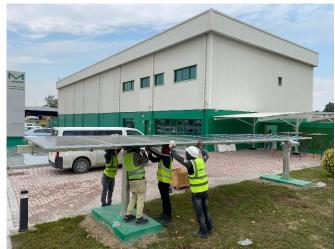

#### 2) Metal Fabrication Division:

Our Metal Fabrication Division is specialized in the fabrication of light and medium metal products and is considered the first factory in Bahrain specialized in manufacturing Solar PV Module Mounting Structures and accessories for Rooftops (Metal Roof/RCC roofs), Carparks, Solar Trees, Pole lifted sheds, Inverters Canopies, Roof access ladders and Ground mounted structure (Fixed, Adjustable, and tracker) using Al MANNAI standard design or customized design as per the site conditions.

### AL MANNAI Module Mounting Structure (MMS)

- Al Mannai Projects has the facility for manufacturing small to large-scale Solar mounting structures in Bahrain under the brand of **AL MANNAI** to meet national and international requirements and can credibly market the special quality of products.
- Al Mannai Projects offer a full range of Solar PV Mounting Structures Solution for rooftop and Ground Mounted from Design, and engineering according to the site conditions and the client's requirement.