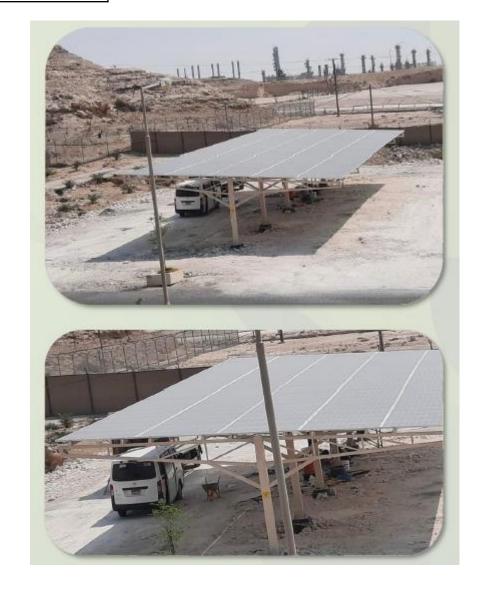

### **Ground Mounting System**

## **Design Parameters**

1. Windspeed Max: ≤60m/s

2. Snow Load Max: ≤1.4kn/m²

3. Installation Angle: 0~60°

1. Material: AL6005-T6+SUS304+Q235B

2. Design Standard: AS/NZS1170, JIS C8955: 2017,

GB50009-2012, DIN 1055, IBC2006

1. Installation Type: Ground Mounting

2. Foundation: Embedded Ground Screw &

**Concrete Foundation** 