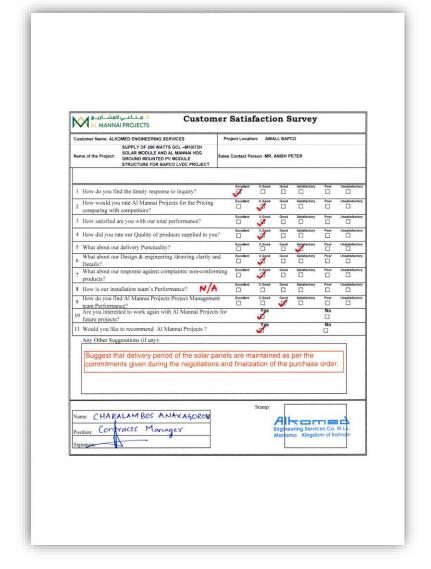

VIEW-B. TYP. ELEVATION OF STRUCTURE ARRANGEMENT

| Sr. No. | Project Title       | Client                      | Start Date   | Completion date | Status     |
|---------|---------------------|-----------------------------|--------------|-----------------|------------|
| 4       | 118.2 kW BAPCO LVDC | Alkomed Engineering Service | January 2023 | February 2023   | Completed. |
|         | Project             |                             |              |                 |            |

| Sr | . No. | Project Title                  | Client                      | Start Date   | Completion date | Status     |
|----|-------|--------------------------------|-----------------------------|--------------|-----------------|------------|
|    | 4     | 118.2 kW BAPCO LVDC<br>Project | Alkomed Engineering Service | January 2023 | February 2023   | Completed. |