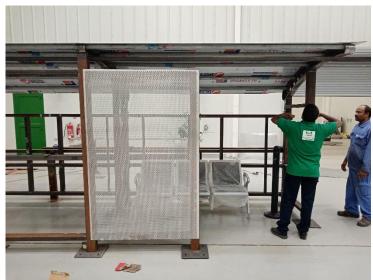

|   | Sr. No. | Project Title                  | Client                              | Start Date   | Completion date | Status     |
|---|---------|--------------------------------|-------------------------------------|--------------|-----------------|------------|
| ĺ | 14      | Solar Powered Smoking<br>Sheds | Bahrain International Airport (BIA) | January 2022 | April, 2022     | Completed. |

| Sr. No. | Project Title                  | Client                              | Start Date   | Completion date | Status     |
|---------|--------------------------------|-------------------------------------|--------------|-----------------|------------|
| 14      | Solar Powered Smoking<br>Sheds | Bahrain International Airport (BIA) | January 2022 | April, 2022     | Completed. |