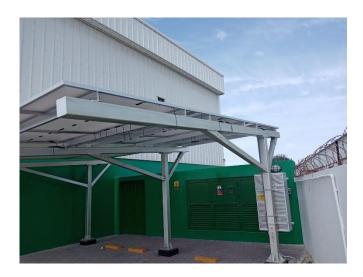

#### 2) Metal Fabrication Division:

Our Metal Fabrication Division is specialized in the fabrication of light and medium metal products and is considered the first factory in Bahrain specialized in manufacturing Solar PV Module Mounting Structures and accessories for Rooftops (Metal Roof/RCC roofs), Carparks, Solar Trees, Pole lifted sheds, Inverters Canopies, Roof access ladders and Ground mounted structure (Fixed, Adjustable, and tracker) using Al MANNAI standard design or customized design as per the site conditions.