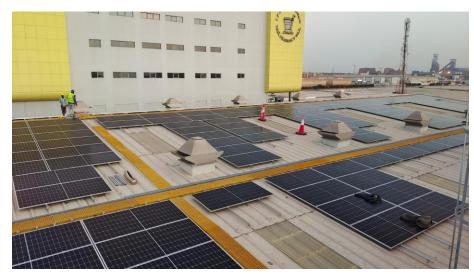

| S | Sr. No. | Project Title                         | Client              | Start Date  | Completion date | Status    |
|---|---------|---------------------------------------|---------------------|-------------|-----------------|-----------|
|   | 6       | 300kW On-grid Rooftop<br>Solar system | Gulf Agency Bahrain | August 2022 | March 2023      | Completed |

| Sr. No. | Project Title                         | Client              | Start Date  | Completion date | Status    |
|---------|---------------------------------------|---------------------|-------------|-----------------|-----------|
| 7       | 300kW On-grid Rooftop<br>Solar system | Gulf Agency Bahrain | August 2022 | March 2023      | Completed |

<u>Subject: Appreciation Letter - 300kW Solar Energy Project at Gulf Agency Company, BIW, Hidd, Kingdom of Bahrain</u>

Dear Mr. Talal Al Mannai,

We would like to thank Al Mannai Projects for completing the project on schedule. In addition, they met all the International and Bahraini Electricity and Water Authority (EWA) standards.

GCL Solar PV modules with 550Wp, Aluminium Anodized Solar Mounting Structures by AL MANNAI, and the highest quality Balance of System (BOS) equipment were installed to build this system.

We appreciate your team members for their extreme support and services in completing this project as per the highest industry standards, and highest engineering practices.