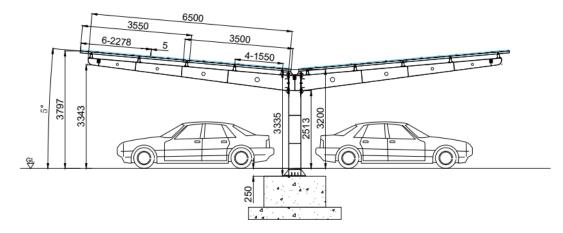

Technical information:

- 1.Panel size is 2278x1134x35mm 2.Panel Arrange: 6x75 3.Design wind speed is 45m/s (3s) 4.Design snow load is 0kN/m2

| Sr. No. | Project Title     | Client             | Start Date | Completion date | Status       |
|---------|-------------------|--------------------|------------|-----------------|--------------|
| 3       | YDE 3 MWp Carpark | Yellow Door Energy | July 2023  | January 2024    | Design Stage |