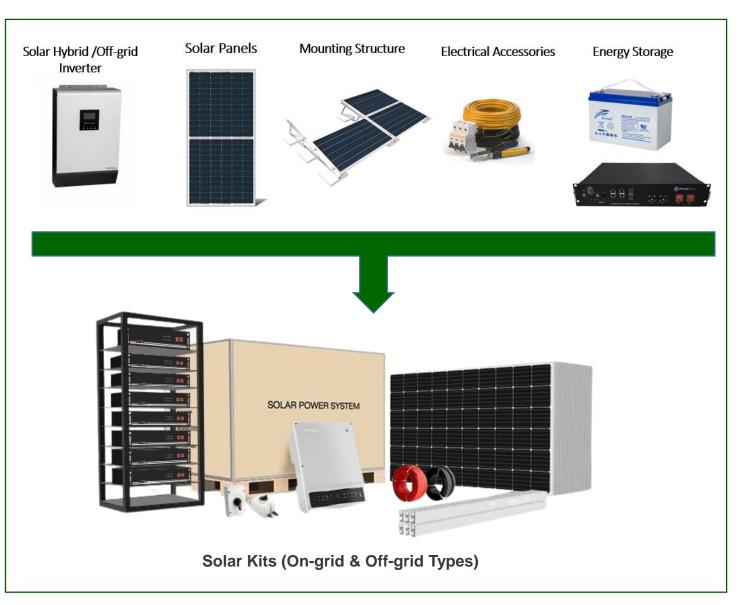

### Solar Solutions (Assembly & Supply)

**Solar Kits (On-grid & Off-grid Types)** 

**Solar Water Heater** 

**Solar Lights Poles** 

#### Introduction of AL MANNAI Solar Kit

The Al Mannai Solar Kit provides a high-quality and costeffective solution for the residential, commercial, industrial, and agricultural sectors, it can be used to be integrated with the grid, hybrid, or totally off-grid depending on the site/client/system requirements.

The adaptable and customizable AL MANNAI Solar Kit suits all types of mounting systems such as rooftops, Garden Sheds, Carparks, and ground ground-mounted types, making setup easier.

For the off-grid, AL MANNAI Solar Kit combines energy storage (Batteries), allowing the system to store solar energy during the day and consume the stored energy at night. With bills ever increasing, the self-consumption of solar energy is a smart alternative to save money and reduce one's carbon footprint.