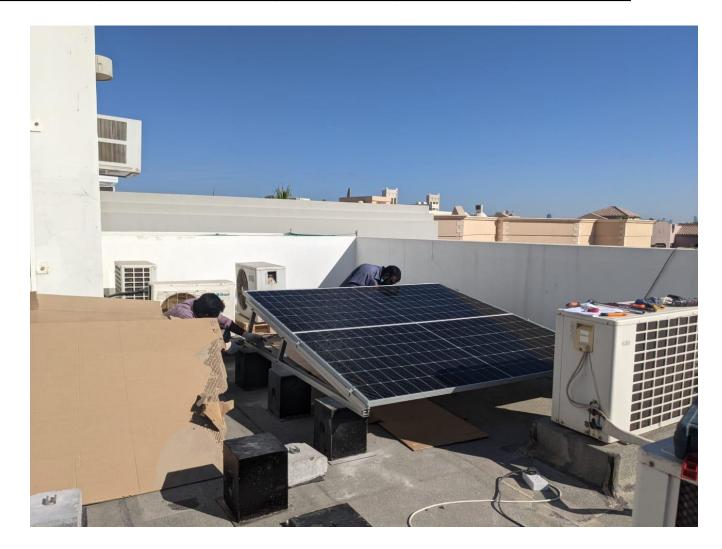

### AL MANNAI Module Mounting Structure (MMS)

- Al Mannai Projects has the facility for manufacturing small to large-scale Solar mounting structures in Bahrain under the brand of **AL MANNAI** to meet national and international requirements and can credibly market the special quality of products.
- Al Mannai Projects offer a full range of Solar PV Mounting Structures Solution for rooftop and Ground Mounted from Design, and engineering according to the site conditions and the client's requirement.

### Rooftop Mounting System