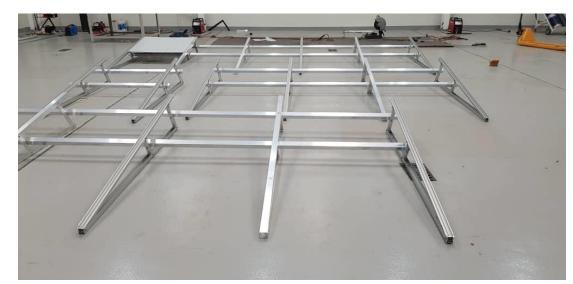

### Rooftop Mounting System

# Design Parameters

1. Wind Speed Max: 45m/s

2. Snow Load Max: 0 kN/m²

3. Installation Angle: 0~15°

1. Material: AL6005-T6+SUS304

Design Standard: AS/NZS1170, JIS C8955: 2017,
 GB50009-2012, DIN 1055, IBC2006

1. Installation Type: Roof Mounting

2. Foundation: Ballast Block & Concrete
Block & Self-tapping Screw